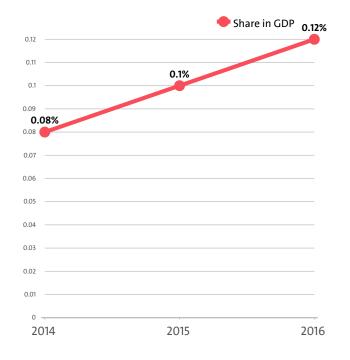

# I. KEY INDICATORS

- The Creative, arts and entertainment activities industry in Bulgaria was represented by 1,028 companies at the end of 2016, compared to 960 in the previous year and 877 in 2014.
- The industry's net profit amounted to BGN 13,021,000 in 2016.
- The industry's total revenue was BGN 107,244,000 in 2016, up by 18.04% compared to the previous year.
- The combined costs of the companies in the Creative, arts and entertainment activities industry reached BGN 92,714,000 in 2016, up by 19.75% year-on-year.
- The industry's total revenue makes up 0.12% to the country's Gross domestic product (GDP) in 2016, compared to 0.10% for 2015 and 0.08% in 2014.
- A total of 723 people were employed in the Creative, arts and entertainment activities industry in 2016, compared to 692 in 2015 and 710 in 2014.
- Most of the companies in the industry are based in Sofia, followed by Varna and Plovdiv.

In annual terms, sales marked a growth of 13.99% compared to 2015. In comparison to 2014 they rose by 53.33%. In 2015 sales grew by 34.52% year-on-year.

The Creative, arts and entertainment activities industry total revenue make up 0.12% to the country's GDP in 2016, compared to 0.10% for 2015 and 0.08% in 2014.