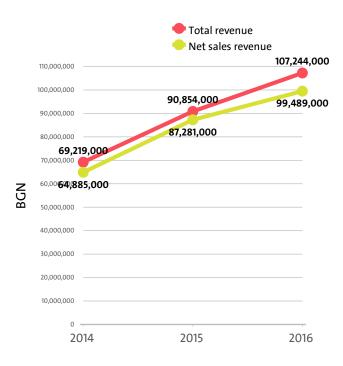

# **III. REVENUES**

The total revenue in the industry was BGN 107,244,000 in 2016, BGN 90,854,000 in 2015 and 69,219,000 in 2014.

The companies in the Creative, arts and entertainment activities market of Bulgaria earned combined net sales revenues of BGN 99,489,000 in 2016.

In annual terms, sales marked a growth of 13.99% compared to 2015. In comparison to 2014 they rose by 53.33%. In 2015 sales grew by 34.52% year-on-year.

The Creative, arts and entertainment activities industry total revenue make up 0.12% to the country's GDP in 2016, compared to 0.10% for 2015 and 0.08% in 2014.