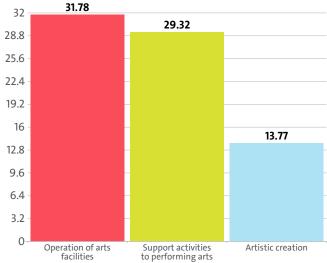

#### PROFIT MARGIN BY SECTORS

| RANK | SECTOR                                | PROFIT<br>MARGIN |
|------|---------------------------------------|------------------|
| 1    | ARTISTIC CREATION                     | 18.63%           |
| 2    | OPERATION OF ARTS FACILITIES          | 16.37%           |
| 3    | SUPPORT ACTIVITIES TO PERFORMING ARTS | 13.25%           |
| 4    | PERFORMING ARTS                       | 12.26%           |