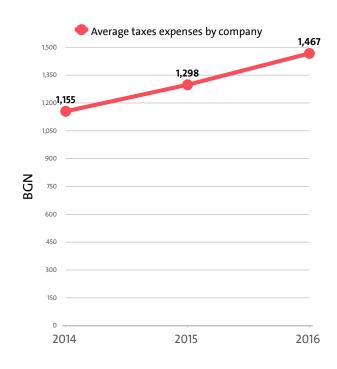

The industry's tax expenses stood at BGN 1,509,000 in 2016. In 2015 it paid taxes of BGN 1,247,000. In 2014 the industry paid BGN 1,013,000 in taxes.