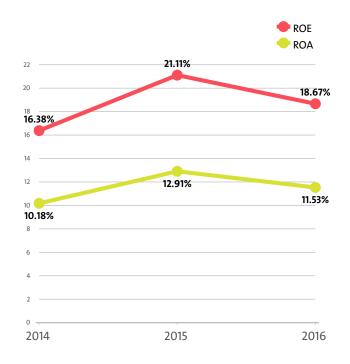

The Creative, arts and entertainment activities industry's return on equity (ROE) is 18.67% compared to 21.11% in 2015 and 16.38% in 2014.

The Creative, arts and entertainment activities's return on assets (ROA) was 11.53%, while in 2015 it amounted to 12.91% and 10.18% in 2014.