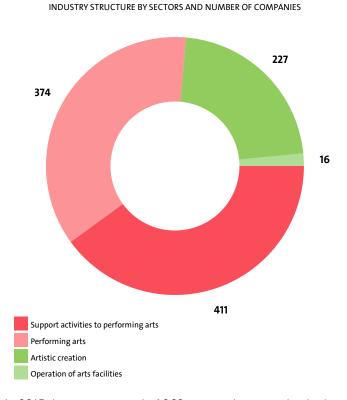

## **II. INTRODUCTION**

In 2016 the companies in the Creative, arts and entertainment activities industry numbered 1,028, distributed in 4 sectors.

NUMBER OF COMPANIES IN CREATIVE, ARTS AND ENTERTAINMENT ACTIVITIES INDUSTRY BY SECTORS

| ENTERTAINMENT ACTIVITIES INDUSTRY BY SECTORS |      |      |      |
|----------------------------------------------|------|------|------|
| SECTOR                                       | 2016 | 2015 | 2014 |
| SUPPORT ACTIVITIES TO PERFORMING ARTS        | 411  | 386  | 348  |
| PERFORMING ARTS                              | 374  | 340  | 322  |
| ARTISTIC CREATION                            | 227  | 220  | 195  |
| OPERATION OF ARTS FACILITIES                 | 16   | 14   | 12   |