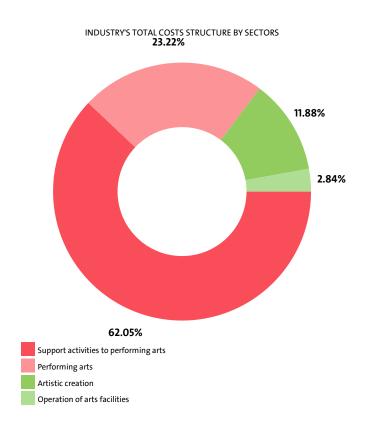

#### TOTAL COSTS BY SECTORS

| RANK | SECTOR                                | TOTAL COSTS<br>(BGN) |
|------|---------------------------------------|----------------------|
| 1    | SUPPORT ACTIVITIES TO PERFORMING ARTS | 57,532,000           |
| 2    | PERFORMING ARTS                       | 21,528,000           |
| 3    | ARTISTIC CREATION                     | 11,017,000           |
| 4    | OPERATION OF ARTS FACILITIES          | 2,637,000            |

Support activities to performing arts marked the highest annual growth in total expenses, of 33.43%.

In terms of operating expenses, the highest rise, of 33.51%, was recorded by the Support activities to performing arts sector.