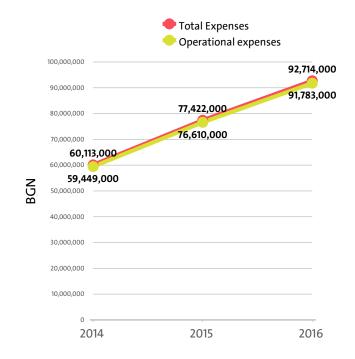

**IV. EXPENSES** 

The combined costs of the companies in the Creative, arts and entertainment activities industry reached BGN 92,714,000 in 2016.

In annual terms, total expenses rose by 19.75% compared to 2015 and increased by 54.23% in comparison to 2014.

The total operating expenses of the companies in the Creative, arts and entertainment activities industry were BGN 91,783,000 in 2016.

Operating costs increased by 19.81% compared with the previous year and rose by 54.39% when compared to 2014.

We expect, based on the trend in the last three years, the total costs of the Creative, arts and entertainment activities industry to change at a compound annual growth rate (CAGR) of 24.19% in 2017.