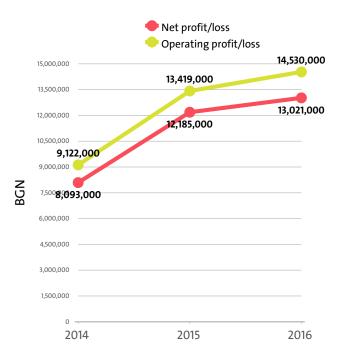

# **V. PROFITABILITY**

The industry's net profit amounted to BGN 13,021,000 in 2016, compared to a net profit of BGN 12,185,000 in 2015 and a net profit of BGN 8,093,000 in 2014.

The combined operating earnings of the companies in the Creative, arts and entertainment activities market went up by 8.28% y/y to BGN 14,530,000 in 2016.