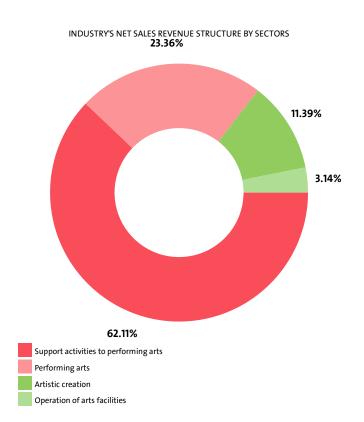

#### NET SALES REVENUE BY SECTORS

| RANK | SECTOR                                | NET SALES<br>REVENUE (BGN) |
|------|---------------------------------------|----------------------------|
| 1    | SUPPORT ACTIVITIES TO PERFORMING ARTS | 61,795,000                 |
| 2    | PERFORMING ARTS                       | 23,242,000                 |
| 3    | ARTISTIC CREATION                     | 11,329,000                 |
| 4    | OPERATION OF ARTS FACILITIES          | 3,123,000                  |