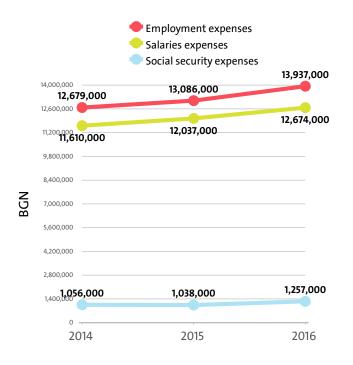

Employment expenses in the Creative, arts and entertainment activities industry increased by 6.50% on the year to BGN 13,937,000 in 2016.

The highest growth in labour costs, of 73.20%, was registered by Operation of arts facilities, while Performing arts marked the sharpest fall, of 6.25%.

The monthly costs per employee in the Creative, arts and entertainment activities industry averaged BGN 1,606 in 2016, BGN 1,576 in 2015 and BGN 1,488 in 2014.

The monthly social security costs per employee in the industry averaged BGN 145 in 2016, versus BGN 125 in 2015 and BGN 124 in 2014.