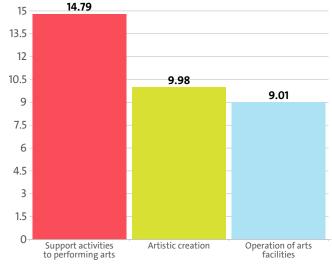

#### PROFIT MARGIN BY SECTORS

| RANK | SECTOR                                | PROFIT<br>MARGIN |
|------|---------------------------------------|------------------|
| 1    | ARTISTIC CREATION                     | 18.63%           |
| 2    | OPERATION OF ARTS FACILITIES          | 16.37%           |
| 3    | SUPPORT ACTIVITIES TO PERFORMING ARTS | 13.25%           |
| 4    | PERFORMING ARTS                       | 12.26%           |