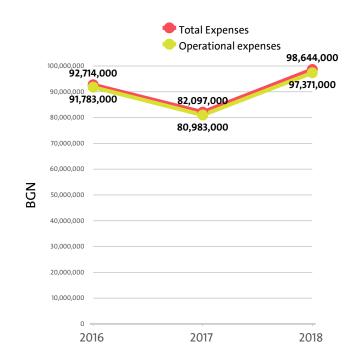

## **IV. EXPENSES**

The combined costs of the companies in the Creative, arts and entertainment activities industry reached BGN 98,644,000 in 2018.

In annual terms, total expenses increased by 20.16% compared to 2017 and increased by 6.40% in comparison to 2016.

The total operating expenses of the companies in the Creative, arts and entertainment activities industry were BGN 97,371,000 in 2018.

Operating costs grew by 20.24% compared with the previous year and rose by 6.09% when compared to 2016.