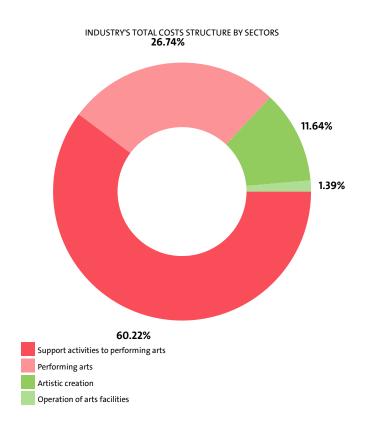

### TOTAL COSTS BY SECTORS

| RANK | SECTOR                                | TOTAL COSTS<br>(BGN) |
|------|---------------------------------------|----------------------|
| 1    | SUPPORT ACTIVITIES TO PERFORMING ARTS | 59,404,000           |
| 2    | PERFORMING ARTS                       | 26,379,000           |
| 3    | ARTISTIC CREATION                     | 11,486,000           |
| 4    | OPERATION OF ARTS FACILITIES          | 1,375,000            |