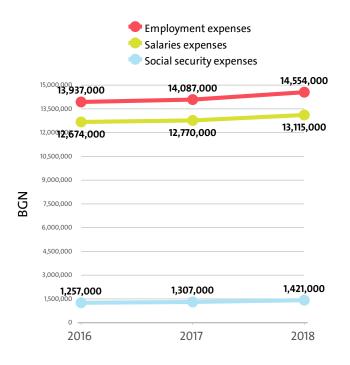

Employment expenses in the Creative, arts and entertainment activities industry increased by 3.32% on the year to BGN 14,554,000 in 2018.

The highest growth in labour costs, of 7.21%, was registered by Performing arts, while Operation of arts facilities marked the sharpest fall, of 30.97%.

The monthly costs per employee in the Creative, arts and entertainment activities industry averaged BGN 1,671 in 2018, BGN 1,563 in 2017 and BGN 1,606 in 2016.

The monthly social security costs per employee in the industry averaged BGN 163 in 2018, versus BGN 145 in 2017 and BGN 145 in 2016.