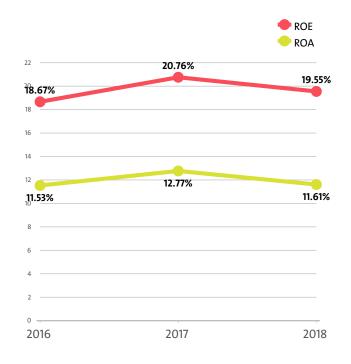

The Creative, arts and entertainment activities industry's return on equity (ROE) is 19.55% compared to 20.76% in 2017 and 18.67% in 2016.

The Creative, arts and entertainment activities's return on assets (ROA) was 11.61%, while in 2017 it amounted to 12.77% and 11.53% in 2016.