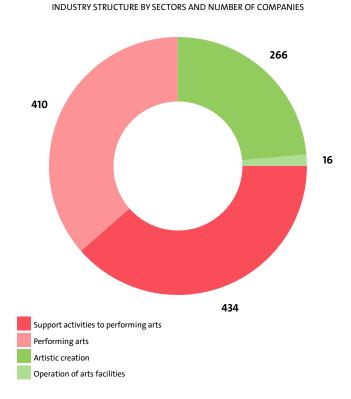

# **II. INTRODUCTION**

In 2018 the companies in the Creative, arts and entertainment activities industry numbered 1,126, distributed in 4 sectors.

## NUMBER OF COMPANIES IN CREATIVE, ARTS AND

| ENTERTAINMENT ACTIVITIES INDUSTRY BY SECTORS |      |      |      |
|----------------------------------------------|------|------|------|
| SECTOR                                       | 2018 | 2017 | 2016 |
| SUPPORT ACTIVITIES TO PERFORMING ARTS        | 434  | 416  | 411  |
| PERFORMING ARTS                              | 410  | 380  | 374  |
| ARTISTIC CREATION                            | 266  | 239  | 227  |
| OPERATION OF ARTS FACILITIES                 | 16   | 16   | 16   |