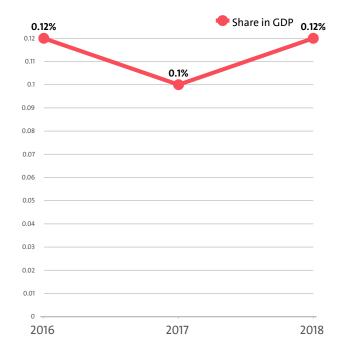

# I. KEY INDICATORS

- The Creative, arts and entertainment activities industry in Bulgaria was represented by 1,126 companies at the end of 2018, compared to 1,051 in the previous year and 1,028 in 2016.
- The industry's net profit amounted to BGN 14,121,000 in 2018.
- The industry's total revenue was BGN 114,551,000 in 2018, up by 17.44% compared to the previous year.
- The combined costs of the companies in the Creative, arts and entertainment activities industry reached BGN 98,644,000 in 2018, up by 20.16% year-on-year.
- The industry's total revenue makes up 0.12% to the country's Gross domestic product (GDP) in 2018, compared to 0.10% for 2017 and 0.12% in 2016.
- A total of 726 people were employed in the Creative, arts and entertainment activities industry in 2018, compared to 751 in 2017 and 723 in 2016.
- Most of the companies in the industry are based in Sofia, followed by Plovdiv and Varna.

In annual terms, sales marked a rise of 16.07% compared to 2017. In comparison to 2016 they rose by 7.03%. In 2017 sales rose by 7.78% year-on-year.

The Creative, arts and entertainment activities industry total revenue make up 0.12% to the country's GDP in 2018, compared to 0.10% for 2017 and 0.12% in 2016.