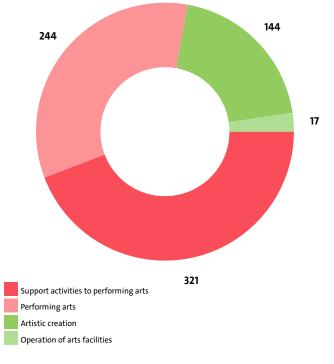

#### NUMBER OF EMPLOYEES BY INDUSTRY SECTORS

| SECTOR                                | NUMBER | SHARE OF<br>INDUSTRY<br>TOTAL |
|---------------------------------------|--------|-------------------------------|
| SUPPORT ACTIVITIES TO PERFORMING ARTS | 321    | 44.21%                        |
| PERFORMING ARTS                       | 244    | 33.61%                        |
| ARTISTIC CREATION                     | 144    | 19.83%                        |
| OPERATION OF ARTS FACILITIES          | 17     | 2.34%                         |