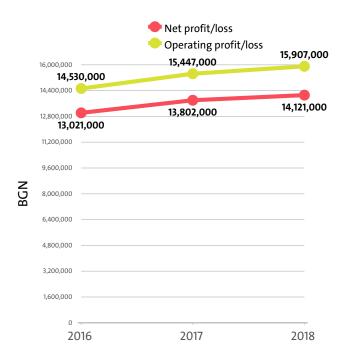

# **V. PROFITABILITY**

The industry's net profit amounted to BGN 14,121,000 in 2018, compared to a net profit of BGN 13,802,000 in 2017 and a net profit of BGN 13,021,000 in 2016.

The combined operating earnings of the companies in the Creative, arts and entertainment activities field increased by 2.98% y/y to BGN 15,907,000 in 2018.