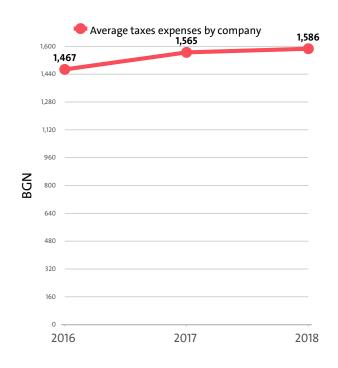

The industry's tax expenses stood at BGN 1,786,000 in 2018. In 2017 it paid taxes of BGN 1,645,000. In 2016 the industry paid BGN 1,509,000 in taxes.