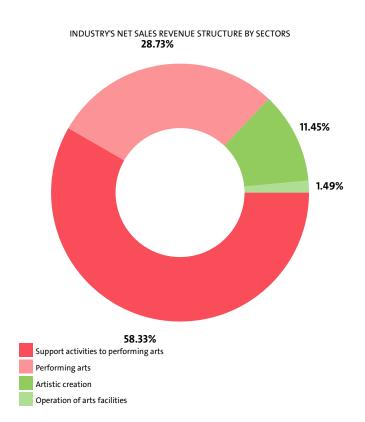

#### NET SALES REVENUE BY SECTORS

| RANK | SECTOR                                | NET SALES<br>REVENUE (BGN) |
|------|---------------------------------------|----------------------------|
| 1    | SUPPORT ACTIVITIES TO PERFORMING ARTS | 62,110,000                 |
| 2    | PERFORMING ARTS                       | 30,593,000                 |
| 3    | ARTISTIC CREATION                     | 12,196,000                 |
| 4    | OPERATION OF ARTS FACILITIES          | 1,588,000                  |

The highest growth, of 20.54%, was recorded by Performing arts, while Operation of arts facilities registered the sharpest decline, of 39.67%.