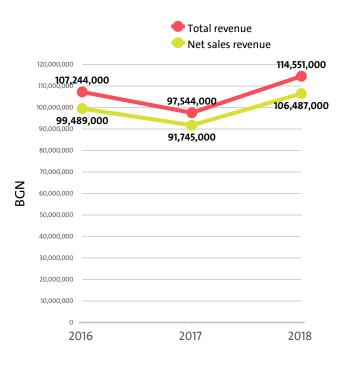

# **III. REVENUES**

The total revenue in the industry was BGN 114,551,000 in 2018, BGN 97,544,000 in 2017 and 107,244,000 in 2016.

The companies in the Creative, arts and entertainment activities market of Bulgaria earned combined net sales revenues of BGN 106,487,000 in 2018.

In annual terms, sales marked a rise of 16.07% compared to 2017. In comparison to 2016 they rose by 7.03%. In 2017 sales rose by 7.78% year-on-year.

The Creative, arts and entertainment activities industry total revenue make up 0.12% to the country's GDP in 2018, compared to 0.10% for 2017 and 0.12% in 2016.