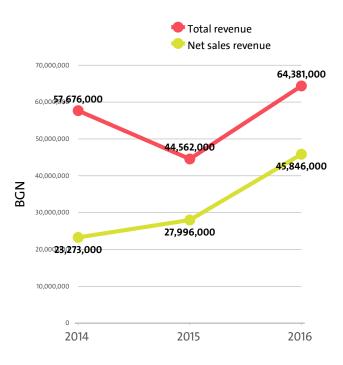

# **III. REVENUES**

The total revenue in the industry was BGN 64,381,000 in 2016, BGN 44,562,000 in 2015 and 57,676,000 in 2014.

The companies in the Fishing and aquaculture market of Bulgaria earned combined net sales revenues of BGN 45,846,000 in 2016.

In annual terms, sales marked a growth of 63.76% compared to 2015. In comparison to 2014 they increased by 96.99%. In 2015 sales rose by 20.29% year-on-year.

The Fishing and aquaculture industry total revenue make up 0.07% to the country's GDP in 2016, compared to 0.05% for 2015 and 0.07% in 2014.