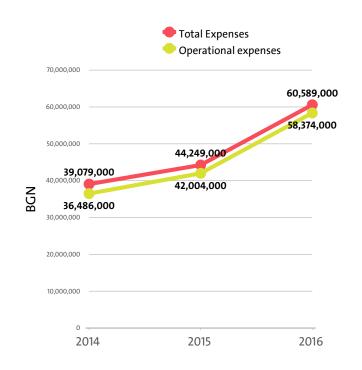

# **IV. EXPENSES**

The combined costs of the companies in the Fishing and aquaculture industry reached BGN 60,589,000 in 2016.

In annual terms, total expenses increased by 36.93% compared to 2015 and increased by 55.04% in comparison to 2014.

The total operating expenses of the companies in the Fishing and aquaculture industry were BGN 58,374,000 in 2016.

Operating costs grew by 38.97% compared with the previous year and rose by 59.99% when compared to 2014.

We expect, based on the trend in the last three years, the total costs of the Fishing and aquaculture industry to change at a compound annual growth rate (CAGR) of 24.52% in 2017.