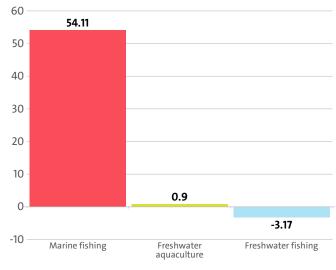

#### PROFIT MARGIN BY SECTORS

| RANK | SECTOR                 | PROFIT<br>MARGIN |
|------|------------------------|------------------|
| 1    | MARINE FISHING         | 18.27%           |
| 2    | MARINE AQUACULTURE     | 3.37%            |
| 3    | FRESHWATER AQUACULTURE | 1.76%            |
| 4    | FRESHWATER FISHING     | -9.84%           |