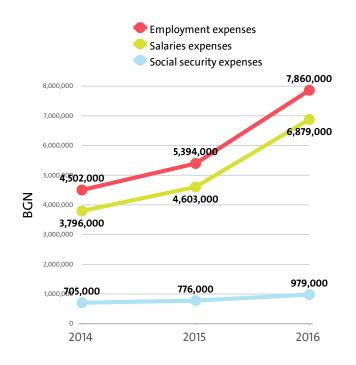

Employment expenses in the Fishing and aquaculture industry grew by 45.72% on the year to BGN 7,860,000 in 2016.

The highest growth in labour costs, of 85.71%, was registered by Marine fishing, while Freshwater fishing marked the sharpest fall, of 43.48%.

The monthly costs per employee in the Fishing and aquaculture industry averaged BGN 890 in 2016, BGN 712 in 2015 and BGN 626 in 2014.

The monthly social security costs per employee in the industry averaged BGN 111 in 2016, versus BGN 102 in 2015 and BGN 98 in 2014.