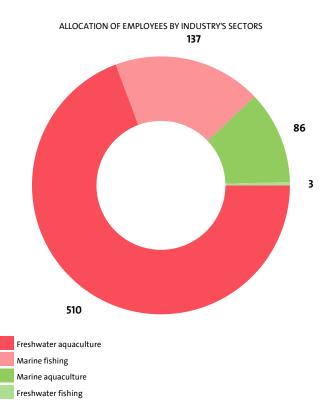

#### 2015 and 599 in 2014.

| NUMBER OF EMPLOYEES BY INDUSTRY SEC | TORS   |                               |
|-------------------------------------|--------|-------------------------------|
| SECTOR                              | NUMBER | SHARE OF<br>INDUSTRY<br>TOTAL |
| FRESHWATER AQUACULTURE              | 510    | 69.29%                        |
| MARINE FISHING                      | 137    | 18.61%                        |
| MARINE AQUACULTURE                  | 86     | 11.68%                        |
| FRESHWATER FISHING                  | 3      | 0.41%                         |