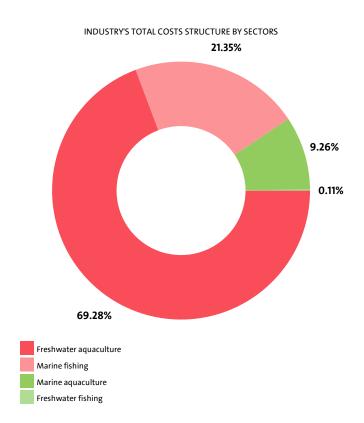

### TOTAL COSTS BY SECTORS

| RANK | SECTOR                 | TOTAL COSTS<br>(BGN) |
|------|------------------------|----------------------|
| 1    | FRESHWATER AQUACULTURE | 41,974,000           |
| 2    | MARINE FISHING         | 12,937,000           |
| 3    | MARINE AQUACULTURE     | 5,611,000            |
| 4    | FRESHWATER FISHING     | 67,000               |