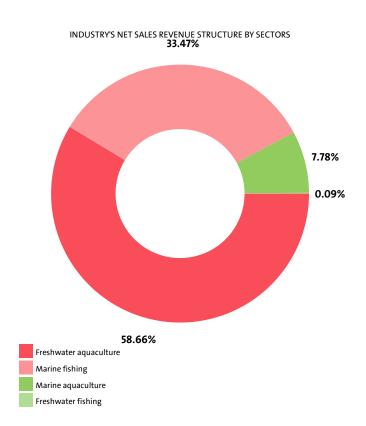

#### NET SALES REVENUE BY SECTORS

| RANK | SECTOR                 | NET SALES<br>REVENUE (BGN) |
|------|------------------------|----------------------------|
| 1    | FRESHWATER AQUACULTURE | 26,895,000                 |
| 2    | MARINE FISHING         | 15,345,000                 |
| 3    | MARINE AQUACULTURE     | 3,567,000                  |
| 4    | FRESHWATER FISHING     | 39,000                     |

The highest growth, of 119.03%, was recorded by Marine fishing. There was no industry's sector to report a drop in net sales revenues.