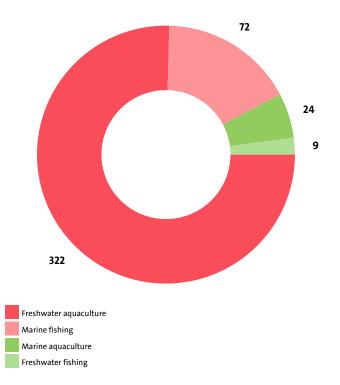

# **II. INTRODUCTION**

In 2016 the companies in the Fishing and aquaculture industry numbered 427, distributed in 4 sectors.

INDUSTRY STRUCTURE BY SECTORS AND NUMBER OF COMPANIES

NUMBER OF COMPANIES IN FISHING AND AQUACULTURE INDUSTRY BY SECTORS

| SECTOR                 | 2016 | 2015 | 2014 |
|------------------------|------|------|------|
| FRESHWATER AQUACULTURE | 322  | 292  | 263  |
| MARINE FISHING         | 72   | 77   | 72   |
| MARINE AQUACULTURE     | 24   | 24   | 25   |
| FRESHWATER FISHING     | 9    | 9    | 12   |