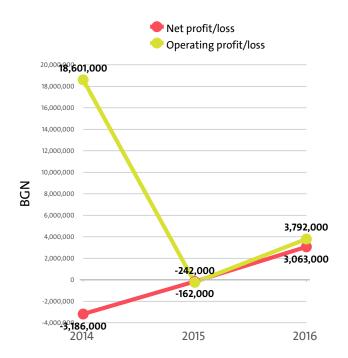

# **V. PROFITABILITY**

The industry's net profit amounted to BGN 3,063,000 in 2016, compared to a net loss of BGN 162,000 in 2015 and a net loss of BGN 3,186,000 in 2014.

In 2016 the Fishing and aquaculture industry swung to an operating profit of BGN 3,792,000 from an operating loss of BGN 242,000 in 2015.