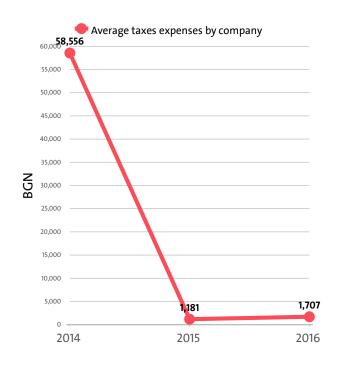

DCN

The industry's tax expenses stood at BGN 729,000 in 2016. In 2015 it paid taxes of BGN 475,000. In 2014 the industry paid BGN 21,783,000 in taxes.