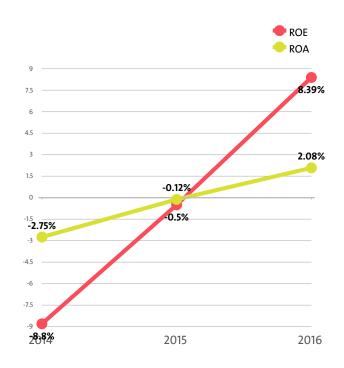

The Fishing and aquaculture industry's return on equity (ROE) is 8.39% compared to -0.50% in 2015 and -8.80% in 2014.

The Fishing and aquaculture's return on assets (ROA) was 2.08%, while in 2015 it amounted to -0.12% and -2.75% in 2014.