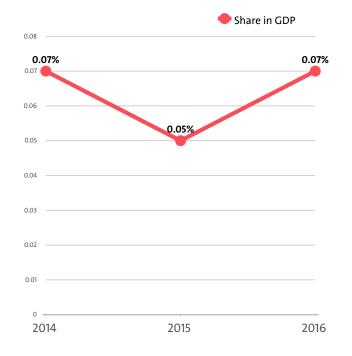

# I. KEY INDICATORS

- The Fishing and aquaculture industry in Bulgaria was represented by 427 companies at the end of 2016, compared to 402 in the previous year and 372 in 2014.
- The industry's net profit amounted to BGN 3,063,000 in 2016.
- The industry's total revenue was BGN 64,381,000 in 2016, up by 44.48% compared to the previous year.
- The combined costs of the companies in the Fishing and aquaculture industry reached BGN 60,589,000 in 2016, up by 36.93% year-on-year.
- The industry's total revenue makes up 0.07% to the country's Gross domestic product (GDP) in 2016, compared to 0.05% for 2015 and 0.07% in 2014.
- A total of 736 people were employed in the Fishing and aquaculture industry in 2016, compared to 631 in 2015 and 599 in 2014.
- Most of the companies in the industry are based in Varna, followed by Sofia and Burgas.

In annual terms, sales marked a growth of 63.76% compared to 2015. In comparison to 2014 they increased by 96.99%. In 2015 sales rose by 20.29% year-on-year.

The Fishing and aquaculture industry total revenue make up 0.07% to the country's GDP in 2016, compared to 0.05% for 2015 and 0.07% in 2014.