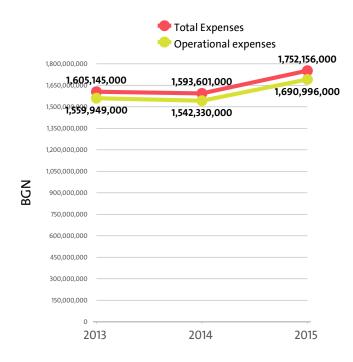

#### IV. EXPENSES

The combined costs of the companies in the Manufacture of beverages industry reached BGN 1,752,156,000 in 2015.

In annual terms, total expenses rose by 9.95% compared to 2014 and rose by 9.16% in comparison to 2013.

The total operating expenses of the companies in the Manufacture of beverages industry were BGN 1,690,996,000 in 2015.

Operating costs went up by 9.64% compared with the previous year and increased by 8.40% when compared to 2013.

We expect, based on the trend in the last three years, the total costs of the Manufacture of beverages industry to change at a compound annual growth rate (CAGR) of 4.48% in 2016.