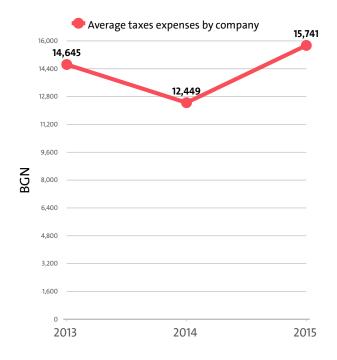

The industry's tax expenses stood at BGN 14,545,000 in 2015. In 2014 it paid taxes of BGN 11,229,000. In 2013 the industry paid BGN 11,116,000 in taxes.