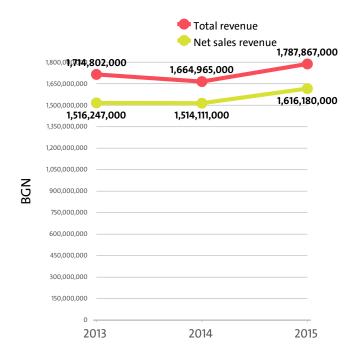

#### III. REVENUES

The total revenue in the industry was BGN 1,787,867,000 in 2015, BGN 1,664,965,000 in 2014 and 1,714,802,000 in 2013.

The companies in the Manufacture of beverages market of Bulgaria earned combined net sales revenues of BGN 1,616,180,000 in 2015.

In annual terms, sales marked a growth of 6.74% compared to 2014. In comparison to 2013 they grew by 6.59%. In 2014 sales grew by 0.14% year-on-year.

The Manufacture of beverages industry total revenue make up 2.21% to the country's GDP in 2015, compared to 2.14% for 2014 and 2.23% in 2013.