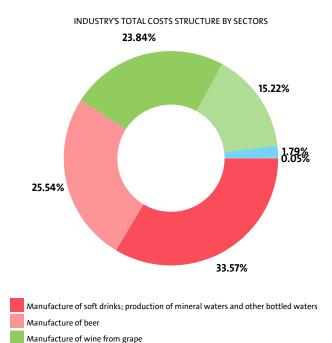

#### **TOTAL COSTS BY SECTORS** RANK SECTOR TOTAL COSTS (BGN) 1 MANUFACTURE OF SOFT DRINKS; PRODUCTION OF 588,240,000 MINERAL WATERS AND OTHER BOTTLED WATERS 2 MANUFACTURE OF BEER 447.455.000 3 MANUFACTURE OF WINE FROM GRAPE 417,702,000 4 DISTILLING, RECTIFYING AND BLENDING OF SPIRITS 266,621,000 5 MANUFACTURE OF MALT 31,308,000 6 MANUFACTURE OF CIDER AND OTHER FRUIT WINES 821.000 MANUFACTURE OF OTHER NON-DISTILLED FERMENTED 9,000

**BEVERAGES** 

Manufacture of cider and other fruit wines marked the highest annual increase in total expenses, of 517.29%, while total expenses fell the most, by 11.90%, for Manufacture of malt.

Distilling, rectifying and blending of spirits