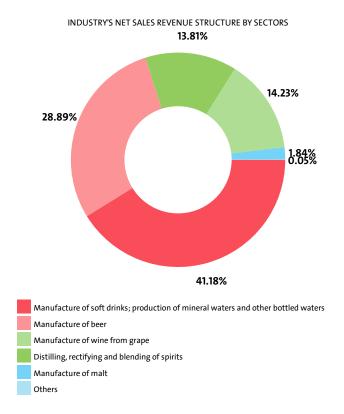

#### **NET SALES REVENUE BY SECTORS**

| RANK | SECTOR                                                                            | NET SALES<br>REVENUE (BGN) |
|------|-----------------------------------------------------------------------------------|----------------------------|
| 1    | MANUFACTURE OF SOFT DRINKS; PRODUCTION OF MINERAL WATERS AND OTHER BOTTLED WATERS | 665,515,000                |
| 2    | MANUFACTURE OF BEER                                                               | 466,907,000                |
| 3    | MANUFACTURE OF WINE FROM GRAPE                                                    | 229,942,000                |
| 4    | DISTILLING, RECTIFYING AND BLENDING OF SPIRITS                                    | 223,217,000                |
| 5    | MANUFACTURE OF MALT                                                               | 29,770,000                 |
| 6    | MANUFACTURE OF CIDER AND OTHER FRUIT WINES                                        | 816,000                    |
| 7    | MANUFACTURE OF OTHER NON-DISTILLED FERMENTED BEVERAGES                            | 13,000                     |

Manufacture of beverages accounted for 67.43% of the industry's total in 2015, 65.40% in 2014 and 63.87% in 2013.