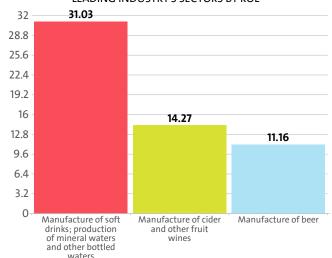

The Manufacture of beverages industry's return on equity (ROE) is 2.48% compared to 6.60% in 2014 and 9.85% in 2013.

The Manufacture of beverages's return on assets (ROA) was 0.83%, while in 2014 it amounted to 2.32% and 3.86% in 2013.

#### LEADING INDUSTRY'S SECTORS BY ROE