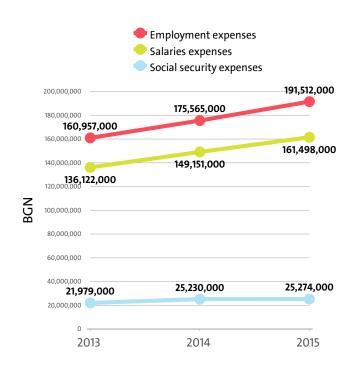

Employment expenses in the Manufacture of beverages industry went up by 9.08% on the year to BGN 191,512,000 in 2015.

The highest growth in labour costs, of 281.08%, was registered by Manufacture of cider and other fruit wines.

The monthly costs per employee in the Manufacture of beverages industry averaged BGN 1,211 in 2015, BGN 1,160 in 2014 and BGN 1,039 in 2013.

The monthly social security costs per employee in the industry averaged BGN 160 in 2015, versus BGN 167 in 2014 and BGN 142 in 2013.