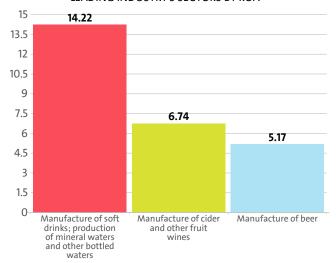

#### PROFIT MARGIN BY SECTORS

| RANK | SECTOR                                                                            | PROFIT<br>MARGIN |
|------|-----------------------------------------------------------------------------------|------------------|
| 1    | MANUFACTURE OF OTHER NON-DISTILLED FERMENTED BEVERAGES                            | 30.77%           |
| 2    | MANUFACTURE OF CIDER AND OTHER FRUIT WINES                                        | 15.87%           |
| 3    | MANUFACTURE OF SOFT DRINKS; PRODUCTION OF MINERAL WATERS AND OTHER BOTTLED WATERS | 13.96%           |
| 4    | MANUFACTURE OF BEER                                                               | 6.32%            |
| 5    | DISTILLING, RECTIFYING AND BLENDING OF SPIRITS                                    | 3.83%            |
| 6    | MANUFACTURE OF MALT                                                               | 3.32%            |
| 7    | MANUFACTURE OF WINE FROM GRAPE                                                    | -32.20%          |

#### LEADING INDUSTRY'S SECTORS BY ROA