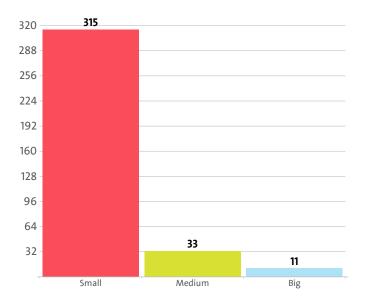

The analysis on companies' sizes by the number of employees, shows that 315 firms have less than 50 employees\*, 33 have between 50 and 250 employees\* and 11 companies employ more than 250\*.

\* Companies without data in the number of employees at end of the year are not taken into consideration.