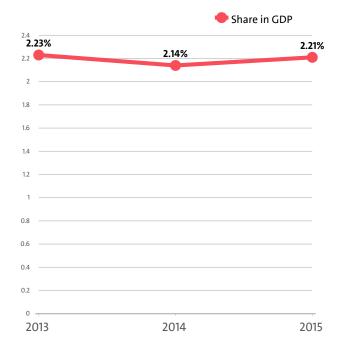

In annual terms, sales marked a growth of 6.74% compared to 2014. In comparison to 2013 they grew by 6.59%. In 2014 sales grew by 0.14% year-on-year.

The Manufacture of beverages industry total revenue make up 2.21% to the country's GDP in 2015, compared to 2.14% for 2014 and 2.23% in 2013.

#### I. KEY INDICATORS

- The Manufacture of beverages industry in Bulgaria was represented by 924 companies at the end of 2015, compared to 902 in the previous year and 759 in 2013.
- The industry's net profit amounted to BGN 21,166,000 in 2015.
- The industry's total revenue was BGN 1,787,867,000 in 2015, up by 7.38% compared to the previous year.
- The combined costs of the companies in the Manufacture of beverages industry reached BGN 1,752,156,000 in 2015, up by 9.95% year-on-year.
- The industry's total revenue makes up 2.21% to the country's Gross domestic product (GDP) in 2015, compared to 2.14% for 2014 and 2.23% in 2013.
- A total of 13,178 people were employed in the Manufacture of beverages industry in 2015, compared to 12,611 in 2014 and 12,909 in 2013.
- Most of the companies in the industry are based in Sofia, followed by Plovdiv and Varna.