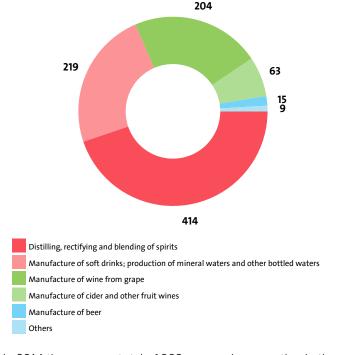

#### II. INTRODUCTION

In 2015 the companies in the Manufacture of beverages industry numbered 924, distributed in 7 sectors.

In 2014 there were a total of 902 companies operating in the industry. In 2013 their number totalled 759.

#### NUMBER OF COMPANIES IN MANUFACTURE OF BEVERAGES INDUSTRY BY SECTORS

| SECTOR                                                                                  | 2015 | 2014 | 2013 |
|-----------------------------------------------------------------------------------------|------|------|------|
| DISTILLING, RECTIFYING AND BLENDING OF SPIRITS                                          | 414  | 403  | 312  |
| MANUFACTURE OF SOFT DRINKS;<br>PRODUCTION OF MINERAL WATERS AND<br>OTHER BOTTLED WATERS | 219  | 225  | 199  |
| MANUFACTURE OF WINE FROM GRAPE                                                          | 204  | 200  | 185  |
| MANUFACTURE OF CIDER AND OTHER FRUIT WINES                                              | 63   | 53   | 44   |
| MANUFACTURE OF BEER                                                                     | 15   | 13   | 13   |
| MANUFACTURE OF OTHER NON-DISTILLED FERMENTED BEVERAGES                                  | 7    | 6    | 4    |
| MANUFACTURE OF MALT                                                                     | 2    | 2    | 2    |
|                                                                                         |      |      |      |