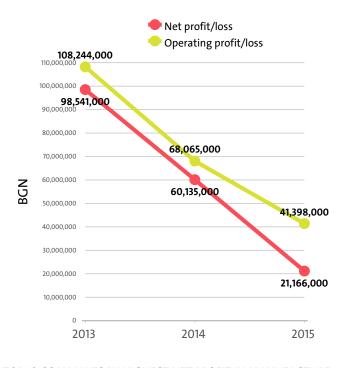

# V. PROFITABILITY

The industry's net profit amounted to BGN 21,166,000 in 2015, compared to a net profit of BGN 60,135,000 in 2014 and a net profit of BGN 98,541,000 in 2013.

The combined operating earnings of the companies in the Manufacture of beverages market fell by 39.18% y/y to BGN 41,398,000 in 2015.

OPERATING PROFIT/LOSS BY SECTORS (BGN)

| OF LIKATING FROITI/LOSS DT SECT                                                         | OK2 (BOIN)  |             |            |
|-----------------------------------------------------------------------------------------|-------------|-------------|------------|
| SECTOR                                                                                  | 2015        | 2014        | 2013       |
| MANUFACTURE OF SOFT DRINKS;<br>PRODUCTION OF MINERAL WATERS AND<br>OTHER BOTTLED WATERS | 94,862,000  | 70,409,000  | 57,811,000 |
| MANUFACTURE OF BEER                                                                     | 30,194,000  | 16,296,000  | 27,407,000 |
| DISTILLING, RECTIFYING AND BLENDING OF SPIRITS                                          | 10,243,000  | -958,000    | 14,222,000 |
| MANUFACTURE OF MALT                                                                     | 1,074,000   | 1,210,000   | 1,213,000  |
| MANUFACTURE OF CIDER AND OTHER FRUIT WINES                                              | 153,000     | 90,000      | 212,000    |
| MANUFACTURE OF OTHER NON-<br>DISTILLED FERMENTED BEVERAGES                              | 4,000       | 2,000       | 1,000      |
| MANUFACTURE OF WINE FROM GRAPE                                                          | -95,132,000 | -18,984,000 | 7,378,000  |
|                                                                                         |             |             |            |