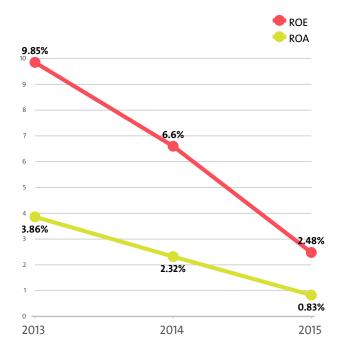

The Manufacture of beverages industry's return on equity (ROE) is 2.48% compared to 6.60% in 2014 and 9.85% in 2013.

The Manufacture of beverages's return on assets (ROA) was 0.83%, while in 2014 it amounted to 2.32% and 3.86% in 2013.