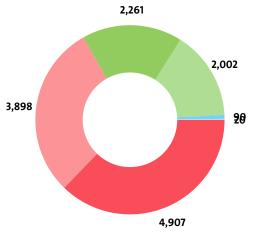

#### VI. EMPLOYMENT

A total of 13,178 people were employed in the Manufacture of beverages sector at the end of 2015, compared to 12,611 in 2014 and 12,909 in 2013.

#### NUMBER OF EMPLOYEES BY INDUSTRY SECTORS

| SECTOR                                                                            | NUMBER | SHARE OF<br>INDUSTRY<br>TOTAL |
|-----------------------------------------------------------------------------------|--------|-------------------------------|
| MANUFACTURE OF SOFT DRINKS; PRODUCTION OF MINERAL WATERS AND OTHER BOTTLED WATERS | 4,907  | 37.24%                        |
| MANUFACTURE OF WINE FROM GRAPE                                                    | 3,898  | 29.58%                        |
| MANUFACTURE OF BEER                                                               | 2,261  | 17.16%                        |
| DISTILLING, RECTIFYING AND BLENDING OF SPIRITS                                    | 2,002  | 15.19%                        |
| MANUFACTURE OF MALT                                                               | 90     | 0.68%                         |
| MANUFACTURE OF CIDER AND OTHER FRUIT WINES                                        | 20     | 0.15%                         |
| MANUFACTURE OF OTHER NON-DISTILLED FERMENTED BEVERAGES                            | 0      | 0.00%                         |