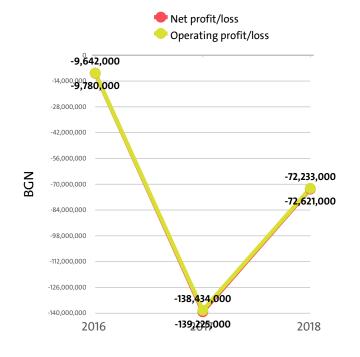

#### V. PROFITABILITY

The industry's net loss amounted to BGN 72,621,000 in 2018, compared to a net loss of BGN 139,225,000 in 2017 and a net loss of BGN 9,780,000 in 2016.

The combined operating losses of the companies in the Mining support service activities field increased by 47.82% y/y to BGN 72,233,000 in 2018.