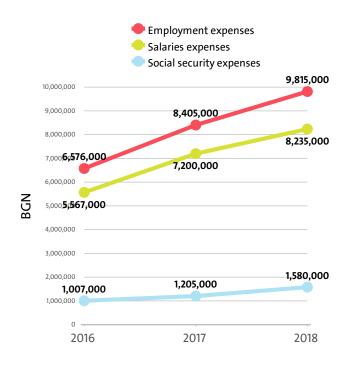

Employment expenses in the Mining support service activities industry rose by 16.78% on the year to BGN 9,815,000 in 2018.

The highest growth in labour costs, of 18.74%, was registered by Support activities for other mining and quarrying, while Support activities for petroleum and natural gas extraction marked the sharpest fall, of 8.37%.

The monthly costs per employee in the Mining support service activities industry averaged BGN 1,440 in 2018, BGN 1,990 in 2017 and BGN 1,686 in 2016.

The monthly social security costs per employee in the industry averaged BGN 232 in 2018, versus BGN 285 in 2017 and BGN 258 in 2016.