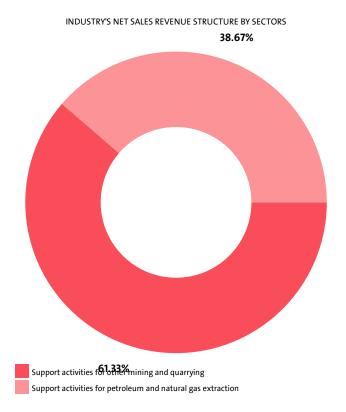

We expect, based on the trend in the last three years, the total revenue of the Mining support service activities industry to change at a compound annual growth rate (CAGR) of 60.89% in 2019.

Support activities for other mining and quarrying contributed net sales revenue of BGN 31,003,000 or 61.33% of the total net sales in the industry, and sector Support activities for petroleum and natural gas extraction - BGN 19,552,000 (38.67%).