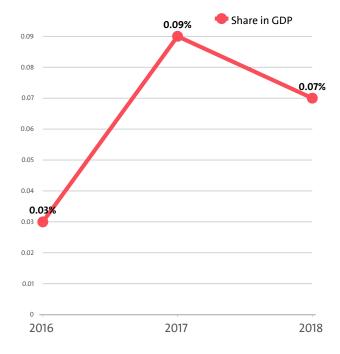

#### I. KEY INDICATORS

- The Mining support service activities industry in Bulgaria was represented by 43 companies at the end of 2018, compared to 47 in the previous year and 42 in 2016.
- The industry's net loss amounted to BGN 72,621,000 in 2018.
- The industry's total revenue was BGN 71,664,000 in 2018, down by 19.09% compared to the previous year.
- The combined costs of the companies in the Mining support service activities industry reached BGN 143,897,000 in 2018, down by 36.61% year-on-year.
- The industry's total revenue makes up 0.07% to the country's Gross domestic product (GDP) in 2018, compared to 0.09% for 2017 and 0.03% in 2016.
- A total of 568 people were employed in the Mining support service activities industry in 2018, compared to 352 in 2017 and 325 in 2016.
- Most of the companies in the industry are based in Sofia, followed by Varna and Plovdiv.

In annual terms, sales marked a drop of 34.25% compared to 2017. In comparison to 2016 they grew by 131.57%. In 2017 sales grew by 252.20% year-on-year.

The Mining support service activities industry total revenue make up 0.07% to the country's GDP in 2018, compared to 0.09% for 2017 and 0.03% in 2016.