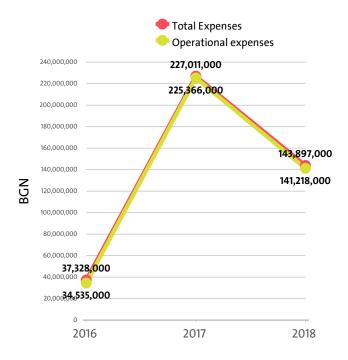

#### IV. EXPENSES

The combined costs of the companies in the Mining support service activities industry reached BGN 143,897,000 in 2018.

In annual terms, total expenses dropped by 36.61% compared to 2017 and went up by 285.49% in comparison to 2016.

The total operating expenses of the companies in the Mining support service activities industry were BGN 141,218,000 in 2018.

Operating costs fell by 37.34% compared with the previous year and grew by 308.91% when compared to 2016.