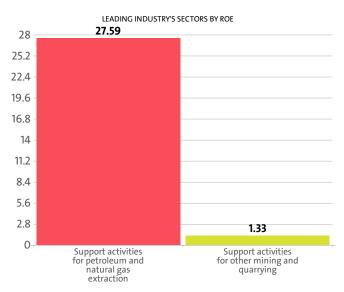

The Mining support service activities industry's return on equity (ROE) is 59.95% compared to 82.64% in 2017 and 31.99% in 2016.

The Mining support service activities's return on assets (ROA) was -19.66%, while in 2017 it amounted to -36.28% and -3.11% in 2016.