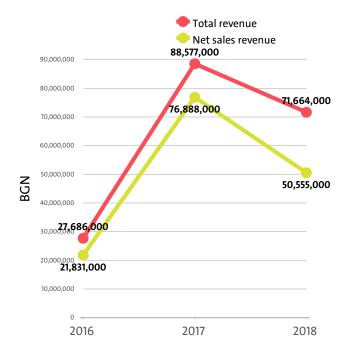

#### III. REVENUES

The total revenue in the industry was BGN 71,664,000 in 2018, BGN 88,577,000 in 2017 and 27,686,000 in 2016.

The companies in the Mining support service activities market of Bulgaria earned combined net sales revenues of BGN 50,555,000 in 2018.

In annual terms, sales marked a drop of 34.25% compared to 2017. In comparison to 2016 they grew by 131.57%. In 2017 sales grew by 252.20% year-on-year.

The Mining support service activities industry total revenue make up 0.07% to the country's GDP in 2018, compared to 0.09% for 2017 and 0.03% in 2016.