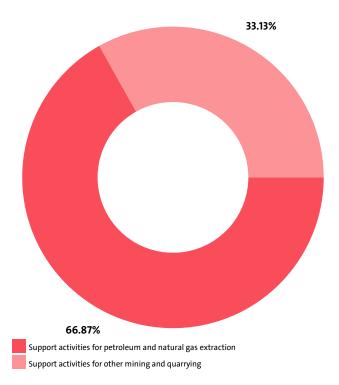

We expect, based on the trend in the last three years, the total revenue of the Mining support service activities industry to change at a compound annual growth rate (CAGR) of 60.89% in 2019.

Support activities for other mining and quarrying contributed net sales revenue of BGN 31,003,000 or 61.33% of the total net sales in the industry, and sector Support activities for petroleum and natural gas extraction - BGN 19,552,000 (38.67%).

The 8 largest companies in terms of total revenue in sector Support activities for petroleum and natural gas extraction earned total revenue of BGN 21,685,000 and accounted for 30.26% of the industry's total revenue.

The 10 largest companies in terms of total revenue in sector Support activities for other mining and quarrying earned total revenue of BGN 47,035,000 and accounted for 65.63% of the industry's total revenue.