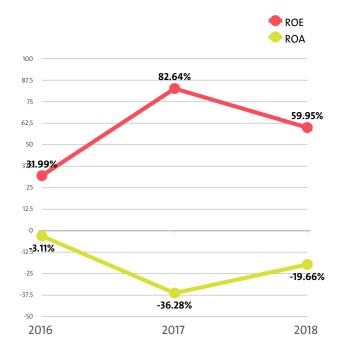

The Mining support service activities industry's return on equity (ROE) is 59.95% compared to 82.64% in 2017 and 31.99% in 2016.

The Mining support service activities's return on assets (ROA) was -19.66%, while in 2017 it amounted to -36.28% and -3.11% in 2016.