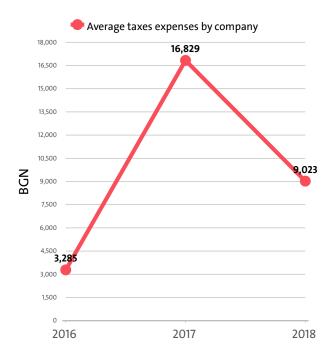

The industry's tax expenses stood at BGN 388,000 in 2018. In 2017 it paid taxes of BGN 791,000. In 2016 the industry paid BGN 138,000 in taxes.