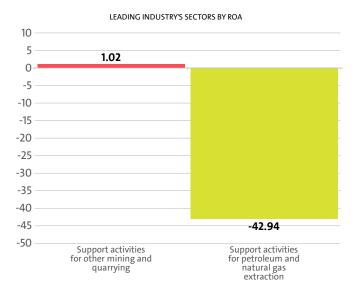

#### PROFIT MARGIN BY SECTORS

| RANK | SECTOR                                                      | PROFIT<br>MARGIN |
|------|-------------------------------------------------------------|------------------|
| 1    | SUPPORT ACTIVITIES FOR OTHER MINING AND QUARRYING           | 4.75%            |
| 2    | SUPPORT ACTIVITIES FOR PETROLEUM AND NATURAL GAS EXTRACTION | -363.18%         |