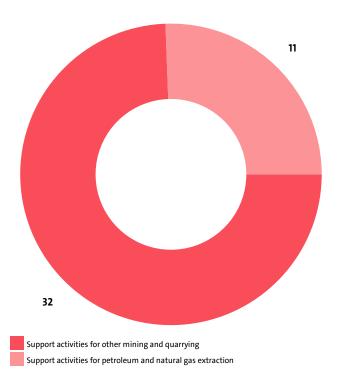

#### NUMBER OF COMPANIES IN MINING SUPPORT SERVICE ACTIVITIES INDUSTRY BY SECTORS

| SECTOR                                                      | 2018 | 2017 | 2016 |
|-------------------------------------------------------------|------|------|------|
| SUPPORT ACTIVITIES FOR OTHER MINING AND QUARRYING           | 32   | 31   | 26   |
| SUPPORT ACTIVITIES FOR PETROLEUM AND NATURAL GAS EXTRACTION | 11   | 16   | 16   |