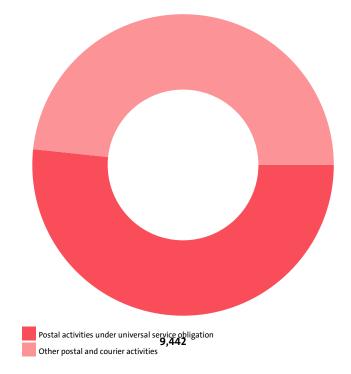

| SECTOR                                                  | AVERAGE NET<br>SALES<br>REVENUE<br>(BGN) | AVERAGE<br>OPERATING<br>REVENUE<br>(BGN) | AVERAGE<br>TOTAL<br>REVENUE<br>(BGN) | NUMBER OF<br>EMPLOYEES |
|---------------------------------------------------------|------------------------------------------|------------------------------------------|--------------------------------------|------------------------|
| POSTAL ACTIVITIES UNDER<br>UNIVERSAL SERVICE OBLIGATION | 11,150                                   | 17,641                                   | 17,803                               | 9,442                  |
| OTHER POSTAL AND COURIER<br>ACTIVITIES                  | 81,234                                   | 83,329                                   | 83,487                               | 8,832                  |

#### NUMBER OF EMPLOYEES BY INDUSTRY SECTORS

| SECTOR                                                  | NUMBER | SHARE OF<br>INDUSTRY<br>TOTAL |
|---------------------------------------------------------|--------|-------------------------------|
| POSTAL ACTIVITIES UNDER UNIVERSAL SERVICE<br>OBLIGATION | 9,442  | 51.67%                        |
| OTHER POSTAL AND COURIER ACTIVITIES                     | 8,832  | 48.33%                        |