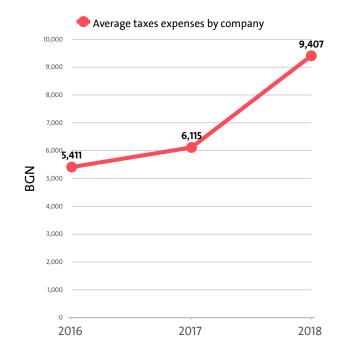

The industry's tax expenses stood at BGN 9,332,000 in 2018. In 2017 it paid taxes of BGN 7,039,000. In 2016 the industry paid BGN 6,299,000 in taxes.