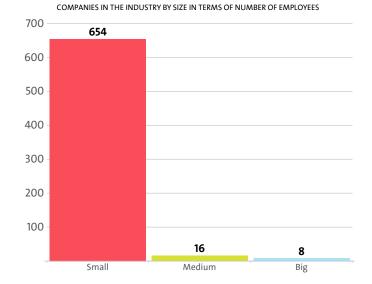

#### ALLOCATION OF EMPLOYEES BY INDUSTRY'S SECTORS

The analysis on companies' sizes by the number of employees, shows that 654 firms have less than 50 employees\*, 16 have between 50 and 250 employees\* and 8 companies employ more than 250\*.

\* Companies without data in the number of employees at end of the year are not taken into consideration.

The employees of the leading 10 companies in terms of numbers make up 72.87% of the workforce in the industry in