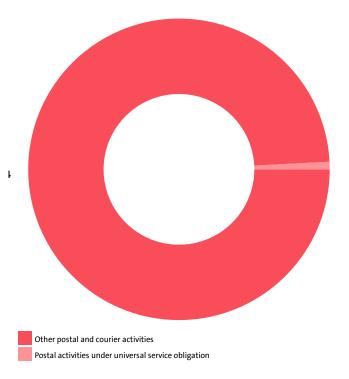

## **II. INTRODUCTION**

In 2018 the companies in the Postal and courier activities industry numbered 992, distributed in 2 sectors.

INDUSTRY STRUCTURE BY SECTORS AND NUMBER OF COMPANIES

In 2017 there were a total of 1,151 companies operating in the industry. In 2016 their number totalled 1,164.

NUMBER OF COMPANIES IN POSTAL AND COURIER ACTIVITIES INDUSTRY BY SECTORS

| SECTOR                              | 2018 | 2017  | 2016  |
|-------------------------------------|------|-------|-------|
| OTHER POSTAL AND COURIER ACTIVITIES | 984  | 1,144 | 1,154 |
| POSTAL ACTIVITIES UNDER UNIVERSAL   | 8    | 7     | 10    |
| SERVICE OBLIGATION                  |      |       |       |