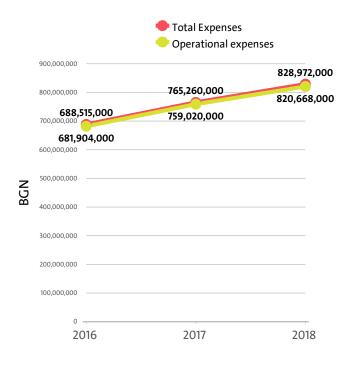

## **IV. EXPENSES**

The combined costs of the companies in the Postal and courier activities industry reached BGN 828,972,000 in 2018.

In annual terms, total expenses grew by 8.33% compared to 2017 and rose by 20.40% in comparison to 2016.

The total operating expenses of the companies in the Postal and courier activities industry were BGN 820,668,000 in 2018.

Operating costs rose by 8.12% compared with the previous year and grew by 20.35% when compared to 2016.