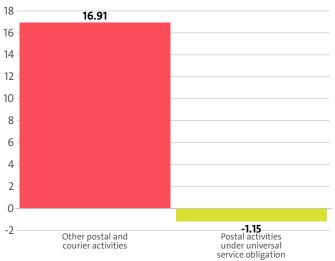

#### PROFIT MARGIN BY SECTORS

| RANK | SECTOR                                                  | PROFIT<br>MARGIN |
|------|---------------------------------------------------------|------------------|
| 1    | OTHER POSTAL AND COURIER ACTIVITIES                     | 10.74%           |
| 2    | POSTAL ACTIVITIES UNDER UNIVERSAL SERVICE<br>OBLIGATION | -1.55%           |