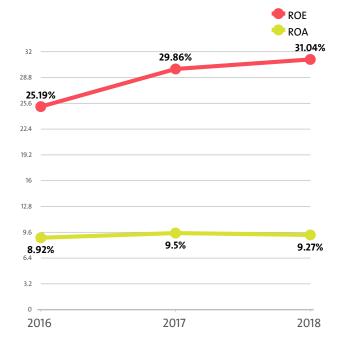

The Postal and courier activities industry's return on equity (ROE) is 31.04% compared to 29.86% in 2017 and 25.19% in 2016.

The Postal and courier activities's return on assets (ROA) was 9.27%, while in 2017 it amounted to 9.50% and 8.92% in 2016.