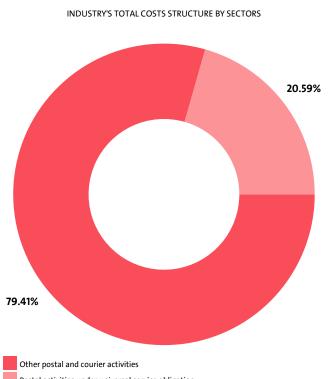

We expect, based on the trend in the last three years, the total costs of the Postal and courier activities industry to change at a compound annual growth rate (CAGR) of 9.73% in 2019.

Other postal and courier activities reported the highest total costs, of BGN 658,287,000, followed by Postal activities under universal service obligation with BGN 170,685,000.

Postal activities under universal service obligation

Other postal and courier activities marked the highest annual rise in total expenses, of 9.72%.

In terms of operating expenses, the highest increase, of 9.46%, was recorded by the Other postal and courier activities sector.