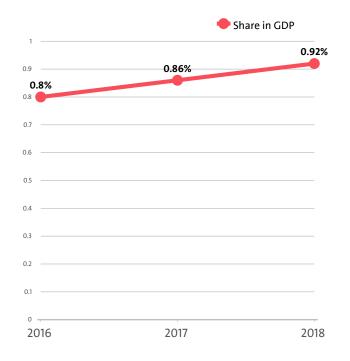

The Postal and courier activities industry total revenue make up 0.92% to the country's GDP in 2018, compared to 0.86% for 2017 and 0.80% in 2016.

In 2018 the Postal and courier activities industry contributed to GDP BGN 861,707,000 in Gross value added (GVA) accounting for 0.47% of the total for the country's economy.