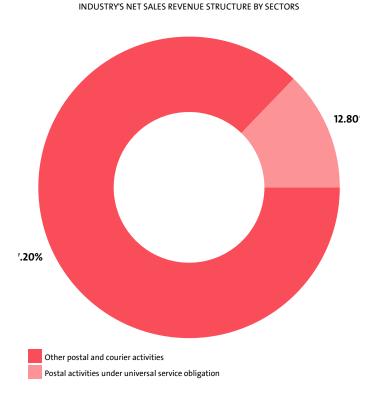

We expect, based on the trend in the last three years, the total revenue of the Postal and courier activities industry to change at a compound annual growth rate (CAGR) of 10.49% in 2019.

Other postal and courier activities contributed net sales revenue of BGN 717,460,000 or 87.20% of the total net sales in the industry, and sector Postal activities under universal service obligation - BGN 105,274,000 (12.80%).