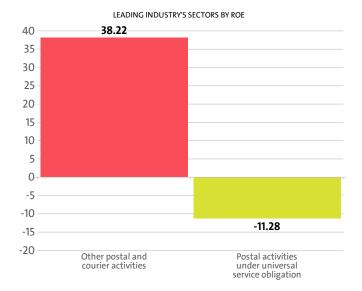

LEADING INDUSTRY'S SECTORS BY ROA

TOP 10 COMPANIES BY HIGHEST AVERAGE NET PROFIT PER EMPLOYEE IN POSTAL AND COURIER ACTIVITIES

| RANK | COMPANY                                    | BGN     | COMPANY HEA<br>DQUARTERS<br>(CITY) |
|------|--------------------------------------------|---------|------------------------------------|
| 1    | A1 TRADE EOOD                              | 304,000 | VARNA                              |
| 2    | GEOPOST BULGARIA EOOD                      | 134,600 | SOFIA                              |
| 3    | IDP EXPRESS EOOD                           | 123,667 | SANDANS<br>KI                      |
| 4    | DIREX AD                                   | 104,000 | SOFIA                              |
| 5    | VEGEDEM EKSPRES OOD                        | 98,000  | VRATSA                             |
| 6    | TIMBI EOOD                                 | 75,000  | VARNA                              |
| 7    | POST ONE EOOD                              | 73,000  | SOFIA                              |
| 8    | NIKAT EXPRESS EOOD                         | 50,000  | SOFIA                              |
| 9    | DANSTA OOD                                 | 50,000  | LOVECH                             |
| 10   | FENIX 86 -YORDAN PLAMENOV YORDANOV<br>EOOD | 48,000  | VARNA                              |