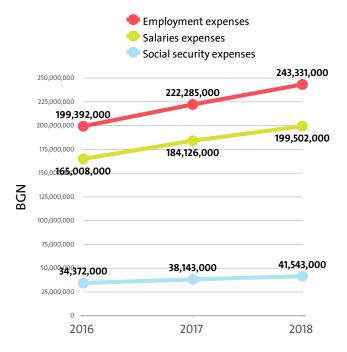

Employment expenses in the Postal and courier activities industry went up by 9.47% on the year to BGN 243,331,000 in 2018.

The highest growth in labour costs, of 13.74%, was registered by Other postal and courier activities.

The monthly costs per employee in the Postal and courier activities industry averaged BGN 1,110 in 2018, BGN 1,014 in 2017 and BGN 674 in 2016.

The monthly social security costs per employee in the industry averaged BGN 189 in 2018, versus BGN 174 in 2017 and BGN 116 in 2016.