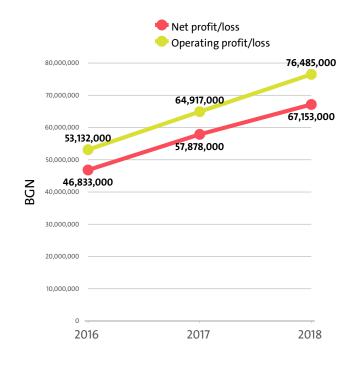

## V. PROFITABILITY

The industry's net profit amounted to BGN 67,153,000 in 2018, compared to a net profit of BGN 57,878,000 in 2017 and a net profit of BGN 46,833,000 in 2016.

The combined operating earnings of the companies in the Postal and courier activities field rose by 17.82% y/y to BGN 76,485,000 in 2018.