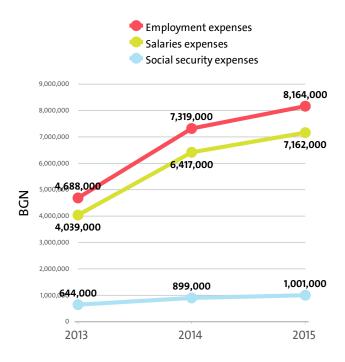

Employment expenses in the Residential care activities industry went up by 11.55% on the year to BGN 8,164,000 in 2015.

# SeeNews Industry Report

The highest growth in labour costs, of 23.62%, was registered by Residential nursing care activities, while Other residential care activities marked the sharpest fall, of 5.55%.

The monthly costs per employee in the Residential care activities industry averaged BGN 802 in 2015, BGN 746 in 2014 and BGN 419 in 2013.

The monthly social security costs per employee in the industry averaged BGN 98 in 2015, versus BGN 92 in 2014 and BGN 58 in 2013.