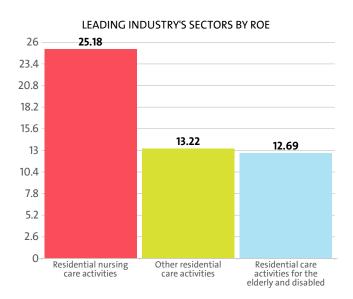

#### **GVA BY SECTORS**

| RANK | SECTOR                                                                                      | BGN        | SHARE OF THE<br>COUNTRY'S<br>GVA (%) |
|------|---------------------------------------------------------------------------------------------|------------|--------------------------------------|
| 1    | RESIDENTIAL NURSING CARE ACTIVITIES                                                         | 12,855,000 | 0.01                                 |
| 2    | RESIDENTIAL CARE ACTIVITIES FOR THE ELDERLY AND DISABLED                                    | 4,291,000  | 0.00                                 |
| 3    | OTHER RESIDENTIAL CARE ACTIVITIES                                                           | 4,072,000  | 0.00                                 |
| 4    | RESIDENTIAL CARE ACTIVITIES FOR MENTAL<br>RETARDATION, MENTAL HEALTH AND<br>SUBSTANCE ABUSE | 455,000    | 0.00                                 |