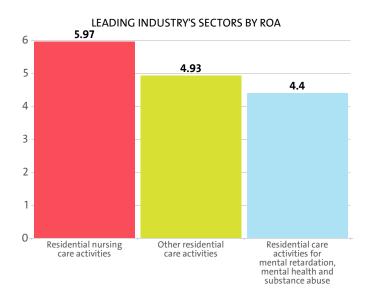

#### **GVA BY SECTORS**

| RANK | SECTOR                                                                                      | BGN        | SHARE OF THE<br>COUNTRY'S<br>GVA (%) |
|------|---------------------------------------------------------------------------------------------|------------|--------------------------------------|
| 1    | RESIDENTIAL NURSING CARE ACTIVITIES                                                         | 12,855,000 | 0.01                                 |
| 2    | RESIDENTIAL CARE ACTIVITIES FOR THE ELDERLY AND DISABLED                                    | 4,291,000  | 0.00                                 |
| 3    | OTHER RESIDENTIAL CARE ACTIVITIES                                                           | 4,072,000  | 0.00                                 |
| 4    | RESIDENTIAL CARE ACTIVITIES FOR MENTAL<br>RETARDATION, MENTAL HEALTH AND<br>SUBSTANCE ABUSE | 455,000    | 0.00                                 |