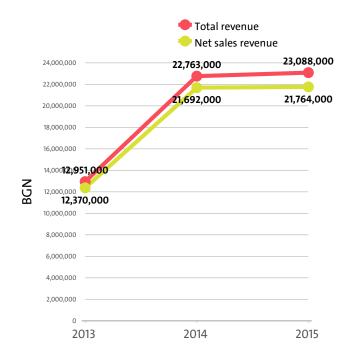

## III. REVENUES

The total revenue in the industry was BGN 23,088,000 in 2015, BGN 22,763,000 in 2014 and 12,951,000 in 2013.

The companies in the Residential care activities market of Bulgaria earned combined net sales revenues of BGN 21,764,000 in 2015.

In annual terms, sales marked a rise of 0.33% compared to 2014. In comparison to 2013 they grew by 75.94%. In 2014 sales went up by 75.36% year-on-year.

The Residential care activities industry total revenue make up 0.03% to the country's GDP in 2015, compared to 0.03% for 2014 and 0.02% in 2013.