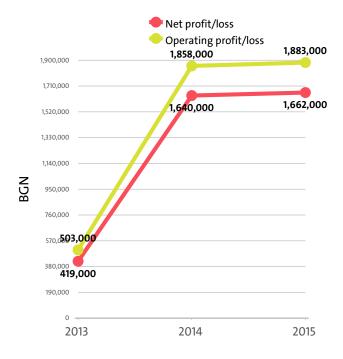

#### V. PROFITABILITY

The industry's net profit amounted to BGN 1,662,000 in 2015, compared to a net profit of BGN 1,640,000 in 2014 and a net profit of BGN 419,000 in 2013.

The combined operating earnings of the companies in the Residential care activities field went up by 1.35% y/y to BGN 1,883,000 in 2015.

OPERATING PROFIT/LOSS BY SECTORS (BGN)

|                                                                                             | - ( ,     |           |         |
|---------------------------------------------------------------------------------------------|-----------|-----------|---------|
| SECTOR                                                                                      | 2015      | 2014      | 2013    |
| RESIDENTIAL NURSING CARE ACTIVITIES                                                         | 1,070,000 | 1,280,000 | 20,000  |
| OTHER RESIDENTIAL CARE ACTIVITIES                                                           | 444,000   | 114,000   | 243,000 |
| RESIDENTIAL CARE ACTIVITIES FOR THE ELDERLY AND DISABLED                                    | 340,000   | 381,000   | 213,000 |
| RESIDENTIAL CARE ACTIVITIES FOR MENTAL<br>RETARDATION, MENTAL HEALTH AND<br>SUBSTANCE ABUSE | 29,000    | 83,000    | 27,000  |

Debt-to-assets ratio of the companies in the industry is 0.65 in 2015. It was 0.66 in 2014 and 0.65 in 2013.

According to market experts, the greatest impact on the

development of the Residential care activities industry has operating profit / loss. In 2015 it stood at BGN 1,883,000, according to the financial statements of the companies in the industry. In 2014 the figure was BGN 1,858,000 and BGN 503,000 in 2013.