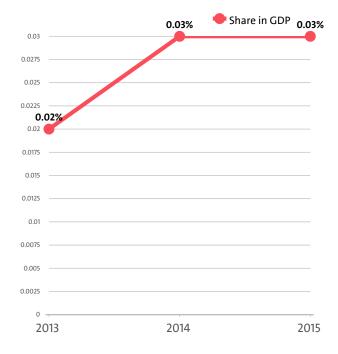

#### I. KEY INDICATORS

- The Residential care activities industry in Bulgaria was represented by 154 companies at the end of 2015, compared to 150 in the previous year and 130 in 2013.
- The industry's net profit amounted to BGN 1,662,000 in 2015.
- The industry's total revenue was BGN 23,088,000 in 2015, up by 1.43% compared to the previous year.
- The combined costs of the companies in the Residential care activities industry reached BGN 21,228,000 in 2015, up by 1.50% year-on-year.
- The industry's total revenue makes up 0.03% to the country's Gross domestic product (GDP) in 2015, compared to 0.03% for 2014 and 0.02% in 2013.
- A total of 848 people were employed in the Residential care activities industry in 2015, compared to 818 in 2014 and 933 in 2013.
- Most of the companies in the industry are based in Sofia, followed by Varna and Plovdiv.

In annual terms, sales marked a rise of 0.33% compared to 2014. In comparison to 2013 they grew by 75.94%. In 2014 sales went up by 75.36% year-on-year.

The Residential care activities industry total revenue make up 0.03% to the country's GDP in 2015, compared to 0.03% for 2014 and 0.02% in 2013.