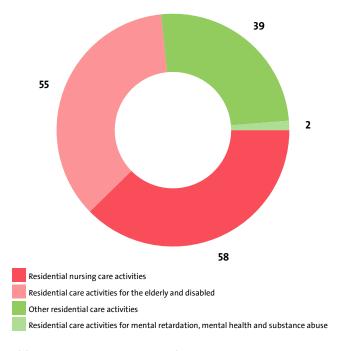

## II. INTRODUCTION

In 2015 the companies in the Residential care activities industry numbered 154, distributed in 4 sectors.

In 2014 there were a total of 150 companies operating in the industry. In 2013 their number totalled 130.

#### NUMBER OF COMPANIES IN RESIDENTIAL CARE ACTIVITIES INDUSTRY BY SECTORS

| 2015 | 2014     | 2013           |
|------|----------|----------------|
| 58   | 63       | 56             |
| 55   | 51       | 40             |
| 39   | 34       | 32             |
| 2    | 2        | 2              |
|      | 58<br>55 | 58 63<br>55 51 |