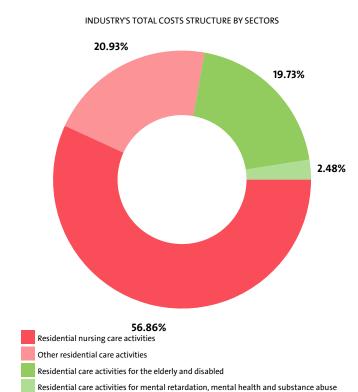

#### TOTAL COSTS BY SECTORS

| RANK | SECTOR                                                                                   | TOTAL COSTS<br>(BGN) |
|------|------------------------------------------------------------------------------------------|----------------------|
| 1    | RESIDENTIAL NURSING CARE ACTIVITIES                                                      | 12,070,000           |
| 2    | OTHER RESIDENTIAL CARE ACTIVITIES                                                        | 4,442,000            |
| 3    | RESIDENTIAL CARE ACTIVITIES FOR THE ELDERLY AND DISABLED                                 | 4,189,000            |
| 4    | RESIDENTIAL CARE ACTIVITIES FOR MENTAL<br>RETARDATION, MENTAL HEALTH AND SUBSTANCE ABUSE | 527,000              |

Residential care activities for mental retardation, mental health and substance abuse marked the highest annual increase in total expenses, of 43.60%, while total expenses went down the most, by 15.24%, for Residential care activities for the elderly and disabled.

In terms of operating expenses, the highest growth, of 43.72%, was recorded by the Residential care activities for mental retardation, mental health and substance abuse sector. The sharpest decline was posted by Other residential care activities - 15.43%.