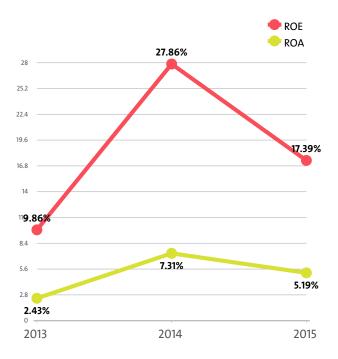

The Residential care activities industry's return on equity (ROE) is 17.39% compared to 27.86% in 2014 and 9.86% in 2013.

The Residential care activities's return on assets (ROA) was 5.19%, while in 2014 it amounted to 7.31% and 2.43% in 2013.