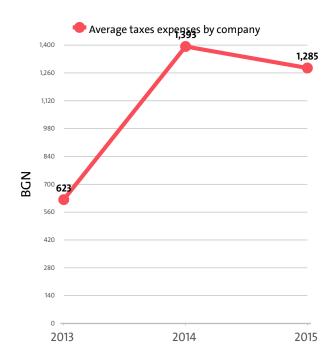

The industry's tax expenses stood at BGN 198,000 in 2015. In 2014 it paid taxes of BGN 209,000. In 2013 the industry paid

BGN 81,000 in taxes.