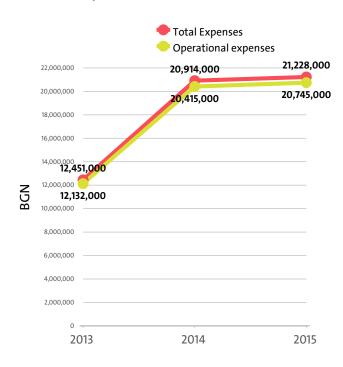

#### IV. EXPENSES

The combined costs of the companies in the Residential care activities industry reached BGN 21,228,000 in 2015.

In annual terms, total expenses grew by 1.50% compared to 2014 and rose by 70.49% in comparison to 2013.

The total operating expenses of the companies in the Residential care activities industry were BGN 20,745,000 in 2015.

Operating costs increased by 1.62% compared with the previous year and grew by 70.99% when compared to 2013.

We expect, based on the trend in the last three years, the total costs of the Residential care activities industry to change at a compound annual growth rate (CAGR) of 30.57% in 2016.