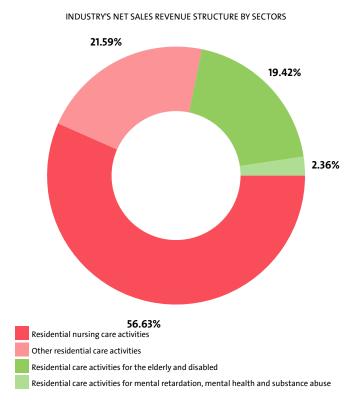

#### **NET SALES REVENUE BY SECTORS**

| RANK | SECTOR                                                                                | NET SALES<br>REVENUE (BGN) |
|------|---------------------------------------------------------------------------------------|----------------------------|
| 1    | RESIDENTIAL NURSING CARE ACTIVITIES                                                   | 12,326,000                 |
| 2    | OTHER RESIDENTIAL CARE ACTIVITIES                                                     | 4,698,000                  |
| 3    | RESIDENTIAL CARE ACTIVITIES FOR THE ELDERLY AND DISABLED                              | 4,226,000                  |
| 4    | RESIDENTIAL CARE ACTIVITIES FOR MENTAL RETARDATION, MENTAL HEALTH AND SUBSTANCE ABUSE | 514,000                    |

The highest growth, of 20.94%, was recorded by Residential care activities for mental retardation, mental health and substance abuse, while Residential care activities for the elderly and disabled registered the sharpest decline, of 13.42%.