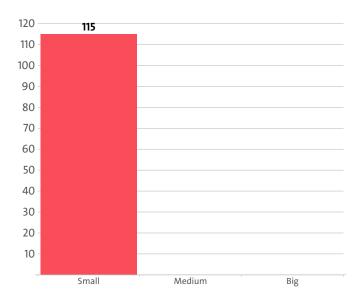

The analysis on companies' sizes by the number of employees, shows that 115 firms have less than 50 employees\*.

The employees of the leading 10 companies when it comes to numbers make up 28.66% of the workforce in the industry in 2015.