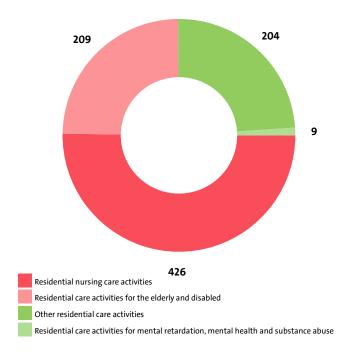

#### VI. EMPLOYMENT

A total of 848 people were employed in the Residential care activities sector at the end of 2015, compared to 818 in 2014 and 933 in 2013.

#### NUMBER OF EMPLOYEES BY INDUSTRY SECTORS

| SECTOR                                                                                | NUMBER | SHARE OF<br>INDUSTRY<br>TOTAL |
|---------------------------------------------------------------------------------------|--------|-------------------------------|
| RESIDENTIAL NURSING CARE ACTIVITIES                                                   | 426    | 50.24%                        |
| RESIDENTIAL CARE ACTIVITIES FOR THE ELDERLY AND DISABLED                              | 209    | 24.65%                        |
| OTHER RESIDENTIAL CARE ACTIVITIES                                                     | 204    | 24.06%                        |
| RESIDENTIAL CARE ACTIVITIES FOR MENTAL RETARDATION, MENTAL HEALTH AND SUBSTANCE ABUSE | 9      | 1.06%                         |