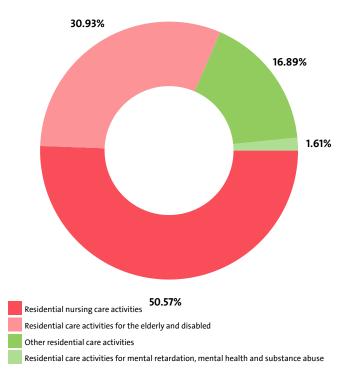

#### AVERAGE REVENUES PER EMPLOYEE IN RESIDENTIAL CARE ACTIVITIES IN 2017

| SECTOR                                                                                      | AVERAGE NET<br>SALES<br>REVENUE<br>(BGN) | AVERAGE<br>OPERATING<br>REVENUE<br>(BGN) | AVERAGE<br>TOTAL<br>REVENUE<br>(BGN) | NUMBER OF<br>EMPLOYEES |
|---------------------------------------------------------------------------------------------|------------------------------------------|------------------------------------------|--------------------------------------|------------------------|
| OTHER RESIDENTIAL CARE ACTIVITIES                                                           | 28,197                                   | 29,048                                   | 29,128                               | 188                    |
| RESIDENTIAL NURSING CARE ACTIVITIES                                                         | 32,384                                   | 33,390                                   | 34,329                               | 490                    |
| RESIDENTIAL CARE ACTIVITIES FOR THE ELDERLY AND DISABLED                                    | 28,215                                   | 30,154                                   | 30,172                               | 344                    |
| RESIDENTIAL CARE ACTIVITIES FOR<br>MENTAL RETARDATION, MENTAL<br>HEALTH AND SUBSTANCE ABUSE | 3,769                                    | 3,940                                    | 3,940                                | 134                    |

## AVERAGE REVENUE PER COMPANY IN RESIDENTIAL CARE ACTIVITIES IN 2017

| SECTOR                                                                                      | AVERAGE NET<br>SALES<br>REVENUE<br>(BGN) | AVERAGE<br>OPERATING<br>REVENUE<br>(BGN) | AVERAGE<br>TOTAL<br>REVENUE<br>(BGN) | NUMBER OF<br>COMPANIES |
|---------------------------------------------------------------------------------------------|------------------------------------------|------------------------------------------|--------------------------------------|------------------------|
| RESIDENTIAL NURSING CARE ACTIVITIES                                                         | 273,586                                  | 282,086                                  | 290,017                              | 58                     |
| OTHER RESIDENTIAL CARE ACTIVITIES                                                           | 117,800                                  | 121,356                                  | 121,689                              | 45                     |
| RESIDENTIAL CARE ACTIVITIES FOR THE ELDERLY AND DISABLED                                    | 105,500                                  | 112,750                                  | 112,815                              | 92                     |
| RESIDENTIAL CARE ACTIVITIES FOR<br>MENTAL RETARDATION, MENTAL<br>HEALTH AND SUBSTANCE ABUSE | 63,125                                   | 66,000                                   | 66,000                               | 8                      |