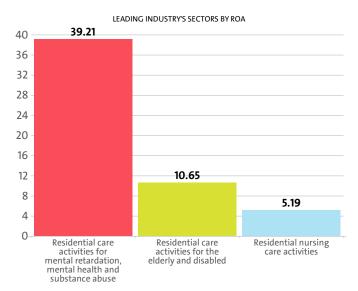

#### PROFIT MARGIN BY SECTORS

| RANK | SECTOR                                                                                | PROFIT<br>MARGIN |
|------|---------------------------------------------------------------------------------------|------------------|
| 1    | RESIDENTIAL CARE ACTIVITIES FOR MENTAL RETARDATION, MENTAL HEALTH AND SUBSTANCE ABUSE | 35.61%           |
| 2    | RESIDENTIAL CARE ACTIVITIES FOR THE ELDERLY AND DISABLED                              | 17.36%           |
| 3    | RESIDENTIAL NURSING CARE ACTIVITIES                                                   | 7.80%            |
| 4    | OTHER RESIDENTIAL CARE ACTIVITIES                                                     | 1.94%            |