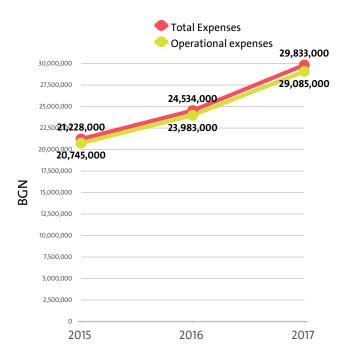

## IV. EXPENSES

The combined costs of the companies in the Residential care activities industry reached BGN 29,833,000 in 2017.

In annual terms, total expenses increased by 21.60% compared to 2016 and went up by 40.54% in comparison to 2015

The total operating expenses of the companies in the Residential care activities industry were BGN 29,085,000 in 2017

Operating costs increased by 21.27% compared with the previous year and rose by 40.20% when compared to 2015.

We expect, based on the trend in the last three years, the total costs of the Residential care activities industry to change at a compound annual growth rate (CAGR) of 18.55% in 2018.