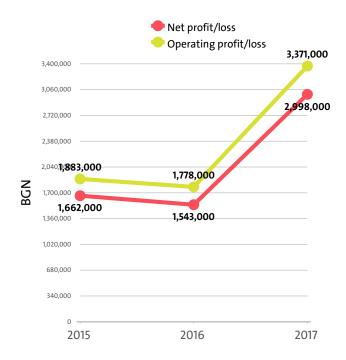

# V. PROFITABILITY

The industry's net profit amounted to BGN 2,998,000 in 2017, compared to a net profit of BGN 1,543,000 in 2016 and a net profit of BGN 1,662,000 in 2015.

The combined operating earnings of the companies in the Residential care activities industry increased by 89.60% y/y to BGN 3,371,000 in 2017.

Debt-to-assets ratio of the companies in the industry is 0.74 in 2017. It was 0.70 in 2016 and 0.65 in 2015.

According to market experts, the greatest impact on the development of the Residential care activities industry has operating profit / loss. In 2017 it stood at BGN 3,371,000, according to the financial statements of the companies in the industry. In 2016 the figure was BGN 1,778,000 and BGN 1,883,000 in 2015.