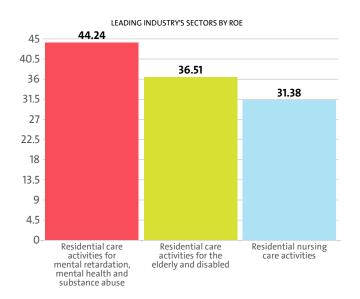

#### PROFIT MARGIN BY SECTORS

| RANK | SECTOR                                                                                | PROFIT<br>MARGIN |
|------|---------------------------------------------------------------------------------------|------------------|
| 1    | RESIDENTIAL CARE ACTIVITIES FOR MENTAL RETARDATION, MENTAL HEALTH AND SUBSTANCE ABUSE | 35.61%           |
| 2    | RESIDENTIAL CARE ACTIVITIES FOR THE ELDERLY AND DISABLED                              | 17.36%           |
| 3    | RESIDENTIAL NURSING CARE ACTIVITIES                                                   | 7.80%            |
| 4    | OTHER RESIDENTIAL CARE ACTIVITIES                                                     | 1.94%            |