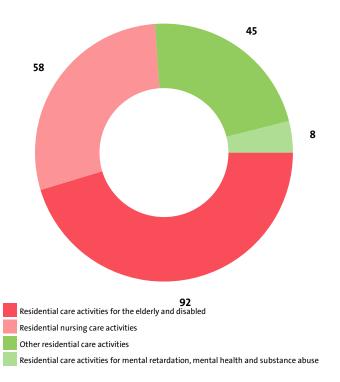

## II. INTRODUCTION

In 2017 the companies in the Residential care activities industry numbered 203, distributed in 4 sectors.

In 2016 there were a total of 170 companies operating in the industry. In 2015 their number totalled 154.

## NUMBER OF COMPANIES IN RESIDENTIAL CARE ACTIVITIES INDUSTRY BY SECTORS

| SECTOR                                                                                      | 2017 | 2016 | 2015 |
|---------------------------------------------------------------------------------------------|------|------|------|
| RESIDENTIAL CARE ACTIVITIES FOR THE                                                         | 92   | 70   | 55   |
| ELDERLY AND DISABLED                                                                        |      |      |      |
| RESIDENTIAL NURSING CARE ACTIVITIES                                                         | 58   | 58   | 58   |
| OTHER RESIDENTIAL CARE ACTIVITIES                                                           | 45   | 40   | 39   |
| RESIDENTIAL CARE ACTIVITIES FOR MENTAL<br>RETARDATION, MENTAL HEALTH AND<br>SUBSTANCE ABUSE | 8    | 2    | 2    |