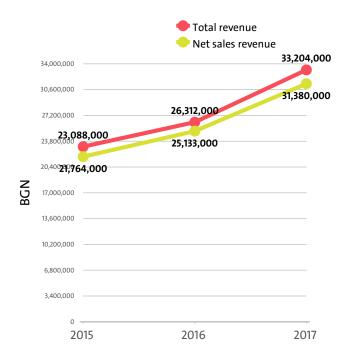

## III. REVENUES

The total revenue in the industry was BGN 33,204,000 in 2017, BGN 26,312,000 in 2016 and 23,088,000 in 2015.

The companies in the Residential care activities market of Bulgaria earned combined net sales revenues of BGN 31,380,000 in 2017.

In annual terms, sales marked an increase of 24.86% compared to 2016. In comparison to 2015 they grew by 44.18%. In 2016 sales grew by 15.48% year-on-year.

The Residential care activities industry total revenue make up 0.03% to the country's GDP in 2017, compared to 0.03% for 2016 and 0.03% in 2015.