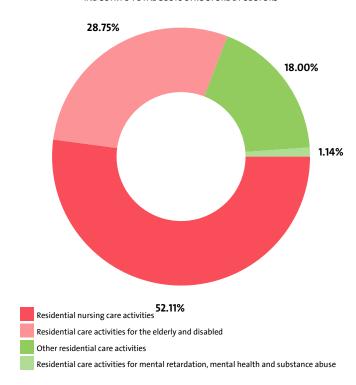

#### TOTAL COSTS BY SECTORS

| RANK | SECTOR                                                                                   | TOTAL COSTS<br>(BGN) |
|------|------------------------------------------------------------------------------------------|----------------------|
| 1    | RESIDENTIAL NURSING CARE ACTIVITIES                                                      | 15,545,000           |
| 2    | RESIDENTIAL CARE ACTIVITIES FOR THE ELDERLY AND DISABLED                                 | 8,578,000            |
| 3    | OTHER RESIDENTIAL CARE ACTIVITIES                                                        | 5,370,000            |
| 4    | RESIDENTIAL CARE ACTIVITIES FOR MENTAL<br>RETARDATION, MENTAL HEALTH AND SUBSTANCE ABUSE | 340,000              |