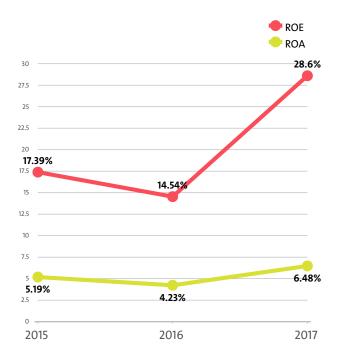

The Residential care activities industry's return on equity (ROE) is 28.60% compared to 14.54% in 2016 and 17.39% in 2015.

The Residential care activities's return on assets (ROA) was 6.48%, while in 2016 it amounted to 4.23% and 5.19% in 2015.