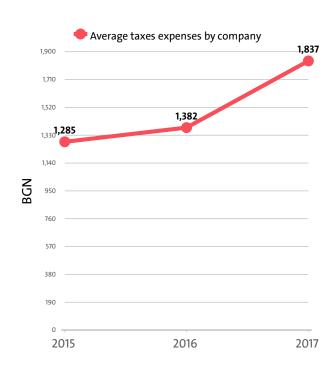

The industry's tax expenses stood at BGN 373,000 in 2017. In 2016 it paid taxes of BGN 235,000. In 2015 the industry paid BGN 198.000 in taxes.

#### **EXPENSES ON TAXES BY SECTORS**

| RANK | SECTOR                                                                                      | BGN     | Y/Y CHANGE |
|------|---------------------------------------------------------------------------------------------|---------|------------|
| 1    | RESIDENTIAL CARE ACTIVITIES FOR THE                                                         | 180,000 | 150.00%    |
|      | ELDERLY AND DISABLED                                                                        |         |            |
| 2    | RESIDENTIAL NURSING CARE ACTIVITIES                                                         | 122,000 | 11.93%     |
| 3    | OTHER RESIDENTIAL CARE ACTIVITIES                                                           | 52,000  | 13.04%     |
| 4    | RESIDENTIAL CARE ACTIVITIES FOR MENTAL<br>RETARDATION, MENTAL HEALTH AND<br>SUBSTANCE ABUSE | 19,000  | 137.50%    |