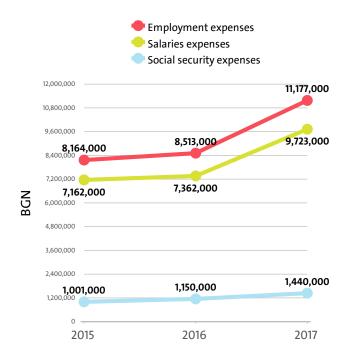

Employment expenses in the Residential care activities industry increased by 31.29% on the year to BGN 11,177,000 in 2017.

The highest growth in labour costs, of 50.82%, was registered by Residential care activities for the elderly and disabled.

The monthly costs per employee in the Residential care activities industry averaged BGN 806 in 2017, BGN 780 in 2016 and BGN 802 in 2015.

The monthly social security costs per employee in the industry averaged BGN 104 in 2017, versus BGN 105 in 2016 and BGN 98 in 2015.

#### EMPLOYMENT EXPENSES IN RESIDENTIAL CARE ACTIVITIES BY SECTORS IN 2017

| RANK | SECTOR                                                                                      | EMPLOYMENT<br>EXPENSES<br>(BGN) | AVERAGE<br>EXPENSES PER<br>EMPLOYEE<br>(BGN) |
|------|---------------------------------------------------------------------------------------------|---------------------------------|----------------------------------------------|
| 1    | RESIDENTIAL NURSING CARE ACTIVITIES                                                         | 6,940,000                       | 14,163                                       |
| 2    | RESIDENTIAL CARE ACTIVITIES FOR THE ELDERLY AND DISABLED                                    | 2,475,000                       | 7,195                                        |
| 3    | OTHER RESIDENTIAL CARE ACTIVITIES                                                           | 1,631,000                       | 8,676                                        |
| 4    | RESIDENTIAL CARE ACTIVITIES FOR MENTAL<br>RETARDATION, MENTAL HEALTH AND<br>SUBSTANCE ABUSE | 131,000                         | 978                                          |