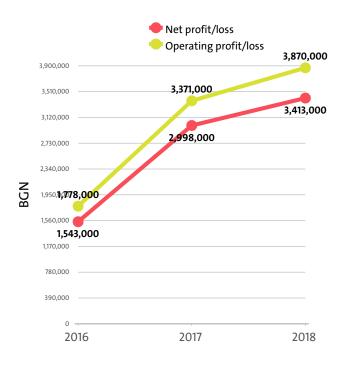

# **V. PROFITABILITY**

The industry's net profit amounted to BGN 3,413,000 in 2018, compared to a net profit of BGN 2,998,000 in 2017 and a net profit of BGN 1,543,000 in 2016.

The combined operating earnings of the companies in the Residential care activities industry increased by 14.80% y/y to BGN 3,870,000 in 2018.

Debt-to-assets ratio of the companies in the industry is 0.72 in 2018. It was 0.74 in 2017 and 0.70 in 2016.

According to market experts, the greatest impact on the

development of the Residential care activities industry has operating profit / loss. In 2018 it stood at BGN 3,870,000, according to the financial statements of the companies in the industry. In 2017 the figure was BGN 3,371,000 and BGN 1,778,000 in 2016.