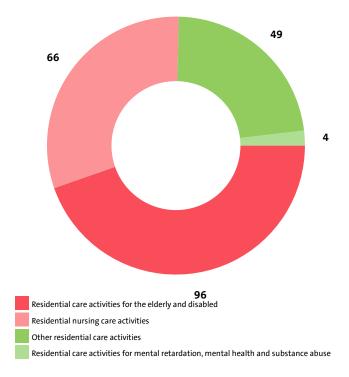

## **II. INTRODUCTION**

In 2018 the companies in the Residential care activities industry numbered 215, distributed in 4 sectors.

INDUSTRY STRUCTURE BY SECTORS AND NUMBER OF COMPANIES

In 2017 there were a total of 203 companies operating in the industry. In 2016 their number totalled 170.

## NUMBER OF COMPANIES IN RESIDENTIAL CARE ACTIVITIES INDUSTRY BY SECTORS

| SECTOR                                                                   | 2018 | 2017 | 2016 |
|--------------------------------------------------------------------------|------|------|------|
| RESIDENTIAL CARE ACTIVITIES FOR THE                                      | 96   | 92   | 70   |
| ELDERLY AND DISABLED                                                     |      |      |      |
| RESIDENTIAL NURSING CARE ACTIVITIES                                      | 66   | 58   | 58   |
| OTHER RESIDENTIAL CARE ACTIVITIES                                        | 49   | 45   | 40   |
| RESIDENTIAL CARE ACTIVITIES FOR MENTAL<br>RETARDATION. MENTAL HEALTH AND | 4    | 8    | 2    |
| SUBSTANCE ABUSE                                                          |      |      |      |