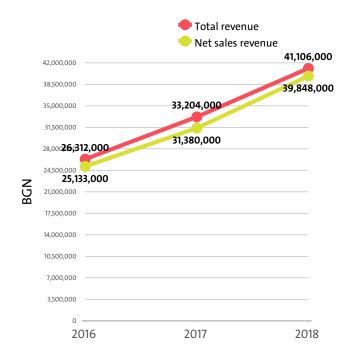

## **III. REVENUES**

The total revenue in the industry was BGN 41,106,000 in 2018, BGN 33,204,000 in 2017 and 26,312,000 in 2016.

The companies in the Residential care activities market of Bulgaria earned combined net sales revenues of BGN 39,848,000 in 2018.

In annual terms, sales marked a growth of 26.99% compared to 2017. In comparison to 2016 they went up by 58.55%. In 2017 sales rose by 24.86% year-on-year.

The Residential care activities industry total revenue make up 0.04% to the country's GDP in 2018, compared to 0.03% for 2017 and 0.03% in 2016.