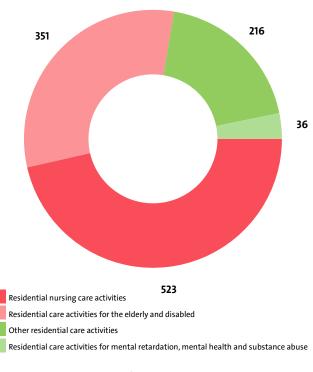

## **VI. EMPLOYMENT**

A total of 1,126 people were employed in the Residential care activities industry at the end of 2018, compared to 1,156 in 2017 and 909 in 2016.

#### NUMBER OF EMPLOYEES BY INDUSTRY SECTORS

| SECTOR                                                                                | NUMBER | SHARE OF<br>INDUSTRY<br>TOTAL |
|---------------------------------------------------------------------------------------|--------|-------------------------------|
| RESIDENTIAL NURSING CARE ACTIVITIES                                                   | 523    | 46.45%                        |
| RESIDENTIAL CARE ACTIVITIES FOR THE ELDERLY AND DISABLED                              | 351    | 31.17%                        |
| OTHER RESIDENTIAL CARE ACTIVITIES                                                     | 216    | 19.18%                        |
| RESIDENTIAL CARE ACTIVITIES FOR MENTAL RETARDATION, MENTAL HEALTH AND SUBSTANCE ABUSE | 36     | 3.20%                         |