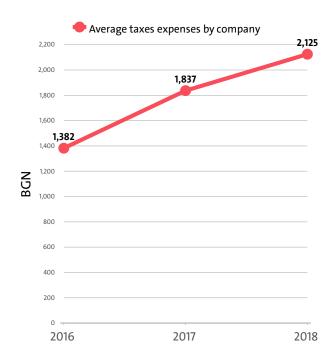

The industry's tax expenses stood at BGN 457,000 in 2018. In 2017 it paid taxes of BGN 373,000. In 2016 the industry paid BGN 235,000 in taxes.

#### EXPENSES ON TAXES BY SECTORS

| RANK | SECTOR                                                                                      | BGN     | Y/Y CHANGE |
|------|---------------------------------------------------------------------------------------------|---------|------------|
| 1    | RESIDENTIAL NURSING CARE ACTIVITIES                                                         | 196,000 | 60.66%     |
| 2    | RESIDENTIAL CARE ACTIVITIES FOR THE<br>ELDERLY AND DISABLED                                 | 142,000 | -21.11%    |
| 3    | OTHER RESIDENTIAL CARE ACTIVITIES                                                           | 83,000  | 59.62%     |
| 4    | RESIDENTIAL CARE ACTIVITIES FOR MENTAL<br>RETARDATION, MENTAL HEALTH AND<br>SUBSTANCE ABUSE | 36,000  | 89.47%     |