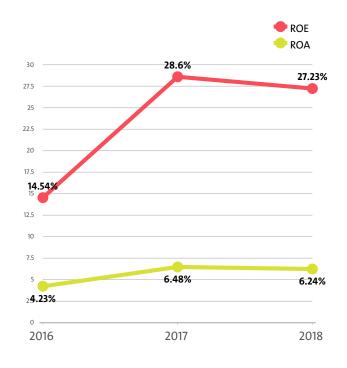

The Residential care activities industry's return on equity (ROE) is 27.23% compared to 28.60% in 2017 and 14.54% in 2016.

The Residential care activities's return on assets (ROA) was 6.24%, while in 2017 it amounted to 6.48% and 4.23% in 2016.