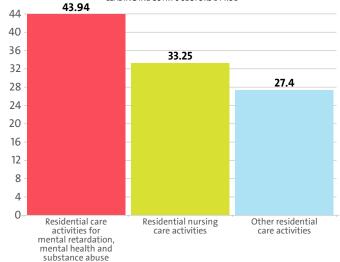

### AVERAGE REVENUES PER EMPLOYEE IN RESIDENTIAL CARE ACTIVITIES IN 2018

| SECTOR                                                                                      | AVERAGE NET<br>SALES<br>REVENUE<br>(BGN) | AVERAGE<br>OPERATING<br>REVENUE<br>(BGN) | AVERAGE<br>TOTAL<br>REVENUE<br>(BGN) | NUMBER OF<br>EMPLOYEES |
|---------------------------------------------------------------------------------------------|------------------------------------------|------------------------------------------|--------------------------------------|------------------------|
| OTHER RESIDENTIAL CARE<br>ACTIVITIES                                                        | 29,185                                   | 29,583                                   | 29,620                               | 216                    |
| RESIDENTIAL NURSING CARE<br>ACTIVITIES                                                      | 39,205                                   | 39,924                                   | 40,711                               | 523                    |
| RESIDENTIAL CARE ACTIVITIES FOR<br>THE ELDERLY AND DISABLED                                 | 32,746                                   | 33,504                                   | 33,527                               | 351                    |
| RESIDENTIAL CARE ACTIVITIES FOR<br>MENTAL RETARDATION, MENTAL<br>HEALTH AND SUBSTANCE ABUSE | 42,944                                   | 45,083                                   | 45,778                               | 36                     |