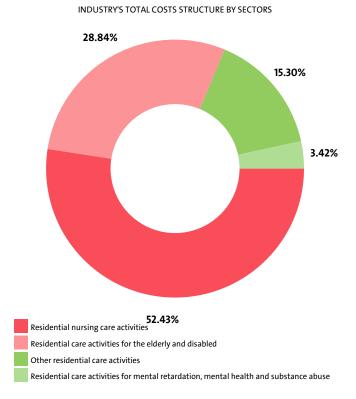

#### TOTAL COSTS BY SECTORS

| RANK | SECTOR                                                                                   | TOTAL COSTS<br>(BGN) |
|------|------------------------------------------------------------------------------------------|----------------------|
| 1    | RESIDENTIAL NURSING CARE ACTIVITIES                                                      | 19,523,000           |
| 2    | RESIDENTIAL CARE ACTIVITIES FOR THE ELDERLY AND DISABLED                                 | 10,740,000           |
| 3    | OTHER RESIDENTIAL CARE ACTIVITIES                                                        | 5,698,000            |
| 4    | RESIDENTIAL CARE ACTIVITIES FOR MENTAL<br>RETARDATION, MENTAL HEALTH AND SUBSTANCE ABUSE | 1,275,000            |