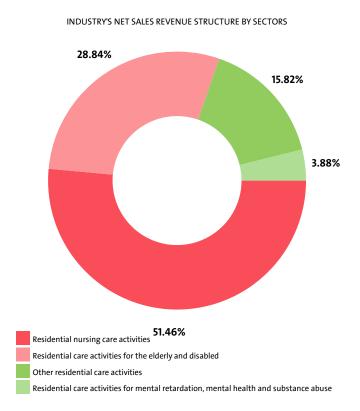

#### NET SALES REVENUE BY SECTORS

| RANK | SECTOR                                                                                   | NET SALES<br>REVENUE (BGN) |
|------|------------------------------------------------------------------------------------------|----------------------------|
| 1    | RESIDENTIAL NURSING CARE ACTIVITIES                                                      | 20,504,000                 |
| 2    | RESIDENTIAL CARE ACTIVITIES FOR THE ELDERLY AND DISABLED                                 | 11,494,000                 |
| 3    | OTHER RESIDENTIAL CARE ACTIVITIES                                                        | 6,304,000                  |
| 4    | RESIDENTIAL CARE ACTIVITIES FOR MENTAL<br>RETARDATION, MENTAL HEALTH AND SUBSTANCE ABUSE | 1,546,000                  |

The highest growth, of 206.14%, was recorded by Residential care activities for mental retardation, mental health and substance abuse. There was no industry's sector to report a drop in net sales revenues.