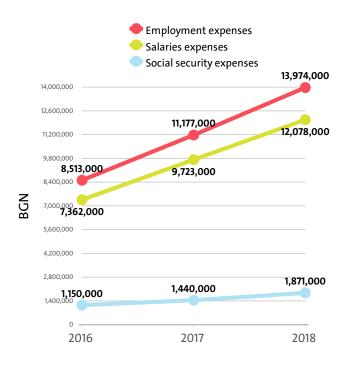

Employment expenses in the Residential care activities industry grew by 25.02% on the year to BGN 13,974,000 in 2018.

The highest growth in labour costs, of 298.47%, was registered by Residential care activities for mental retardation, mental health and substance abuse.

The monthly costs per employee in the Residential care activities industry averaged BGN 1,034 in 2018, BGN 806 in 2017 and BGN 780 in 2016.

The monthly social security costs per employee in the industry averaged BGN 138 in 2018, versus BGN 104 in 2017 and BGN 105 in 2016.

## EMPLOYMENT EXPENSES IN RESIDENTIAL CARE ACTIVITIES BY SECTORS IN 2018

| RAI | NK | SECTOR                                                                                      | EMPLOYMENT<br>EXPENSES<br>(BGN) | AVERAGE<br>EXPENSES PER<br>EMPLOYEE<br>(BGN) |
|-----|----|---------------------------------------------------------------------------------------------|---------------------------------|----------------------------------------------|
|     | 1  | RESIDENTIAL NURSING CARE ACTIVITIES                                                         | 8,342,000                       | 15,950                                       |
|     | 2  | RESIDENTIAL CARE ACTIVITIES FOR THE<br>ELDERLY AND DISABLED                                 | 3,180,000                       | 9,060                                        |
|     | 3  | OTHER RESIDENTIAL CARE ACTIVITIES                                                           | 1,930,000                       | 8,935                                        |
|     | 4  | RESIDENTIAL CARE ACTIVITIES FOR MENTAL<br>RETARDATION, MENTAL HEALTH AND<br>SUBSTANCE ABUSE | 522,000                         | 14,500                                       |