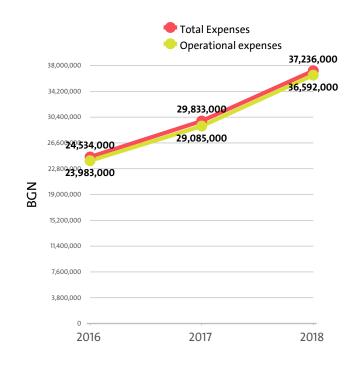

# **IV. EXPENSES**

The combined costs of the companies in the Residential care activities industry reached BGN 37,236,000 in 2018.

In annual terms, total expenses rose by 24.81% compared to 2017 and increased by 51.77% in comparison to 2016.

The total operating expenses of the companies in the Residential care activities industry were BGN 36,592,000 in 2018.

Operating costs went up by 25.81% compared with the previous year and increased by 52.57% when compared to 2016.

We expect, based on the trend in the last three years, the total costs of the Residential care activities industry to change at a compound annual growth rate (CAGR) of 23.20% in 2019.