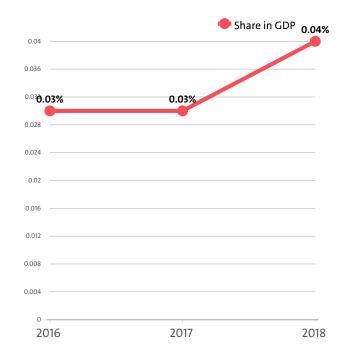

# I. KEY INDICATORS

- The Residential care activities industry in Bulgaria was represented by 215 companies at the end of 2018, compared to 203 in the previous year and 170 in 2016.
- The industry's net profit amounted to BGN 3,413,000 in 2018.
- The industry's total revenue was BGN 41,106,000 in 2018, up by 23.80% compared to the previous year.
- The combined costs of the companies in the Residential care activities industry reached BGN 37,236,000 in 2018, up by 24.81% year-on-year.
- The industry's total revenue makes up 0.04% to the country's Gross domestic product (GDP) in 2018, compared to 0.03% for 2017 and 0.03% in 2016.
- A total of 1,126 people were employed in the Residential care activities industry in 2018, compared to 1,156 in 2017 and 909 in 2016.
- Most of the companies in the industry are based in Sofia, followed by Varna and Plovdiv.

In annual terms, sales marked a growth of 26.99% compared to 2017. In comparison to 2016 they went up by 58.55%. In 2017 sales rose by 24.86% year-on-year.

The Residential care activities industry total revenue make up 0.04% to the country's GDP in 2018, compared to 0.03% for 2017 and 0.03% in 2016.