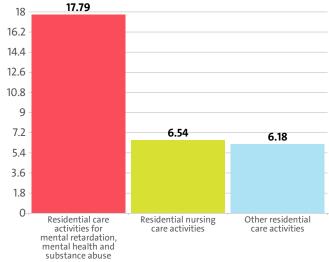

#### PROFIT MARGIN BY SECTORS

| RANK | SECTOR                                                                                | PROFIT<br>MARGIN |
|------|---------------------------------------------------------------------------------------|------------------|
| 1    | RESIDENTIAL CARE ACTIVITIES FOR MENTAL RETARDATION, MENTAL HEALTH AND SUBSTANCE ABUSE | 22.98%           |
| 2    | OTHER RESIDENTIAL CARE ACTIVITIES                                                     | 10.95%           |
| 3    | RESIDENTIAL CARE ACTIVITIES FOR THE ELDERLY AND DISABLED                              | 8.74%            |
| 4    | RESIDENTIAL NURSING CARE ACTIVITIES                                                   | 8.47%            |