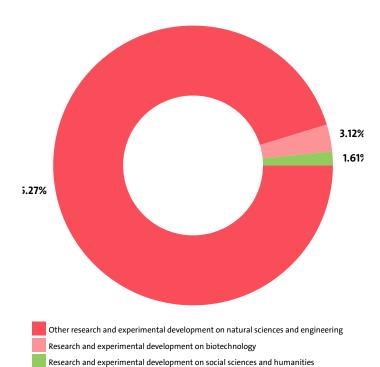

We expect, based on the trend in the last three years, the total revenue of the Scientific research and development industry to change at a compound annual growth rate (CAGR) of -16.67% in 2017.

Other research and experimental development on natural sciences and engineering contributed net sales revenue of BGN 265,655,000 or 95.27% of the total net sales in the industry, sector Research and experimental development on biotechnology - BGN 8,692,000 (3.12%), and sector Research and experimental development on social sciences and humanities - BGN 4,503,000 (1.61%).

### INDUSTRY'S NET SALES REVENUE STRUCTURE BY SECTORS

The highest growth, of 59.14%, was recorded by Research and experimental development on biotechnology, while Other research and experimental development on natural sciences and engineering registered the sharpest decline, of 46.48%.