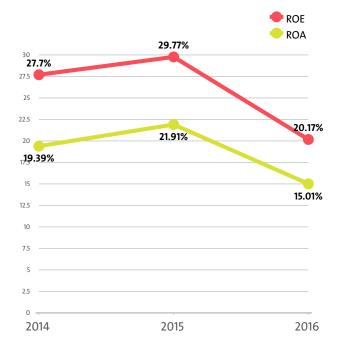

The Scientific research and development industry's return on equity (ROE) is 20.17% compared to 29.77% in 2015 and 27.70% in 2014.

The Scientific research and development's return on assets (ROA) was 15.01%, while in 2015 it amounted to 21.91% and 19.39% in 2014.