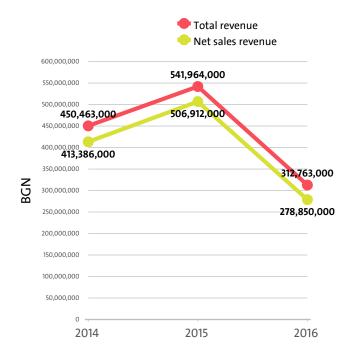

# III. REVENUES

The total revenue in the industry was BGN 312,763,000 in 2016, BGN 541,964,000 in 2015 and 450,463,000 in 2014.

The companies in the Scientific research and development market of Bulgaria earned combined net sales revenues of BGN 278,850,000 in 2016.

In annual terms, sales marked a fall of 44.99% compared to 2015. In comparison to 2014 they dropped by 32.54%. In 2015 sales decreased by 22.62% year-on-year.

The Scientific research and development industry total revenue make up 0.34% to the country's GDP in 2016, compared to 0.61% for 2015 and 0.52% in 2014.