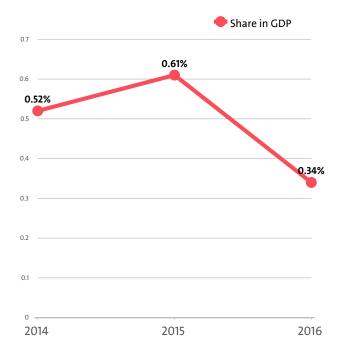

In annual terms, sales marked a fall of 44.99% compared to 2015. In comparison to 2014 they dropped by 32.54%. In 2015 sales decreased by 22.62% year-on-year.

The Scientific research and development industry total revenue make up 0.34% to the country's GDP in 2016, compared to 0.61% for 2015 and 0.52% in 2014.