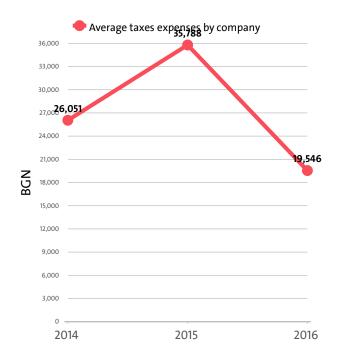

The industry's tax expenses stood at BGN 8,913,000 in 2016. In 2015 it paid taxes of BGN 14,530,000. In 2014 the industry paid BGN 9,639,000 in taxes.