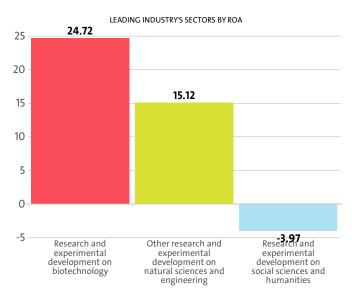

### **PROFIT MARGIN BY SECTORS**

| RAN | K SECTOR                                                                             | PROFIT<br>MARGIN |
|-----|--------------------------------------------------------------------------------------|------------------|
|     | 1 RESEARCH AND EXPERIMENTAL DEVELOPMENT ON BIOTECHNOLOGY                             | 50.67%           |
|     | 2 OTHER RESEARCH AND EXPERIMENTAL DEVELOPMENT ON<br>NATURAL SCIENCES AND ENGINEERING | 27.12%           |
|     | RESEARCH AND EXPERIMENTAL DEVELOPMENT ON SOCIAL SCIENCES AND HUMANITIES              | -8.54%           |