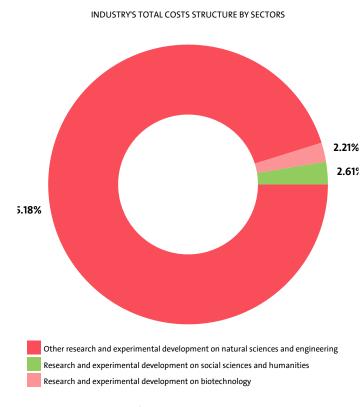

We expect, based on the trend in the last three years, the total costs of the Scientific research and development industry to change at a compound annual growth rate (CAGR) of -20.93% in 2017.

Other research and experimental development on natural sciences and engineering reported the highest total costs, of BGN 219,840,000, followed by Research and experimental development on social sciences and humanities with BGN 6,021,000 and Research and experimental development on biotechnology with total costs of BGN 5,107,000.

There was no industry's sector to report a increase in total costs. In terms of annual drop, the top position was occupied by Other research and experimental development on natural sciences and engineering with 45.57%.