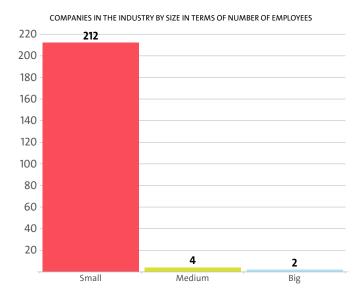

### ALLOCATION OF EMPLOYEES BY INDUSTRY'S SECTORS

The analysis on companies' sizes by the number of employees, shows that 212 firms have less than 50

employees\*, 4 have between 50 and 250 employees\* and 2 companies employ more than 250\*.