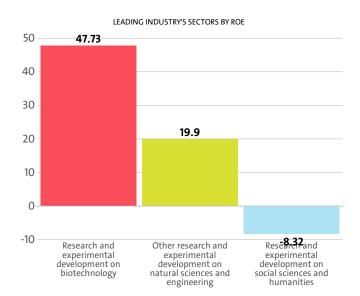

### **PROFIT MARGIN BY SECTORS**

| RAN | K SECTOR                                                                             | PROFIT<br>MARGIN |
|-----|--------------------------------------------------------------------------------------|------------------|
|     | 1 RESEARCH AND EXPERIMENTAL DEVELOPMENT ON BIOTECHNOLOGY                             | 50.67%           |
|     | 2 OTHER RESEARCH AND EXPERIMENTAL DEVELOPMENT ON<br>NATURAL SCIENCES AND ENGINEERING | 27.12%           |
|     | RESEARCH AND EXPERIMENTAL DEVELOPMENT ON SOCIAL SCIENCES AND HUMANITIES              | -8.54%           |