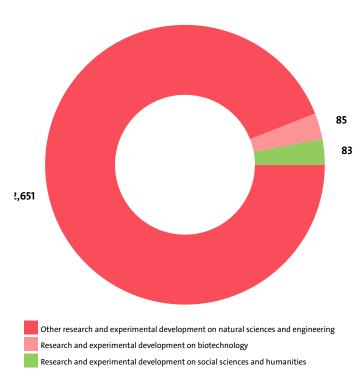

### NUMBER OF EMPLOYEES BY INDUSTRY SECTORS

| SECTOR                                                                          | NUMBER | SHARE OF<br>INDUSTRY<br>TOTAL |
|---------------------------------------------------------------------------------|--------|-------------------------------|
| OTHER RESEARCH AND EXPERIMENTAL DEVELOPMENT ON NATURAL SCIENCES AND ENGINEERING | 2,651  | 94.04%                        |
| RESEARCH AND EXPERIMENTAL DEVELOPMENT ON BIOTECHNOLOGY                          | 85     | 3.02%                         |
| RESEARCH AND EXPERIMENTAL DEVELOPMENT ON SOCIAL SCIENCES AND HUMANITIES         | 83     | 2.94%                         |