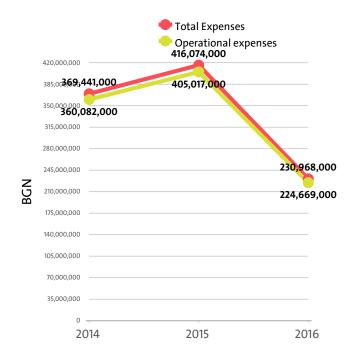

# IV. EXPENSES

The combined costs of the companies in the Scientific research and development industry reached BGN 230,968,000 in 2016.

In annual terms, total expenses fell by 44.49% compared to 2015 and went down by 37.48% in comparison to 2014.

The total operating expenses of the companies in the Scientific research and development industry were BGN 224,669,000 in 2016.

Operating costs decreased by 44.53% compared with the previous year and decreased by 37.61% when compared to 2014.

We expect, based on the trend in the last three years, the total costs of the Scientific research and development industry to change at a compound annual growth rate (CAGR) of -20.93% in 2017.

Other research and experimental development on natural sciences and engineering reported the highest total costs, of BGN 219,840,000, followed by Research and experimental development on social sciences and humanities with BGN 6,021,000 and Research and experimental development on biotechnology with total costs of BGN 5,107,000.