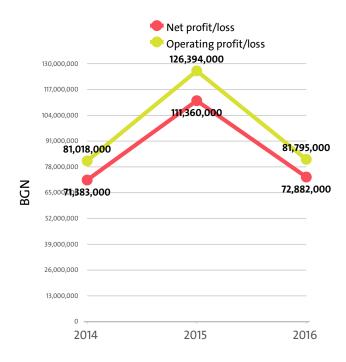

# V. PROFITABILITY

The industry's net profit amounted to BGN 72,882,000 in 2016, compared to a net profit of BGN 111,360,000 in 2015 and a net profit of BGN 71,383,000 in 2014.

The combined operating earnings of the companies in the Scientific research and development industry fell by 35.29% y/y to BGN 81,795,000 in 2016.