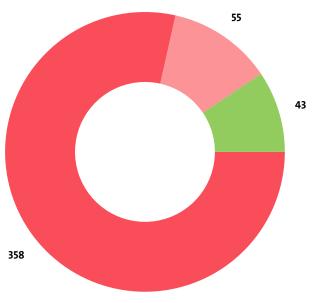

# II. INTRODUCTION

In 2016 the companies in the Scientific research and development industry numbered 456, distributed in 3 sectors.

Research and experimental development on social sciences and humanities

Research and experimental development on biotechnology

In 2015 there were a total of 406 companies operating in the industry. In 2014 their number totalled 370.

# NUMBER OF COMPANIES IN SCIENTIFIC RESEARCH AND DEVELOPMENT INDUSTRY BY SECTORS

| SECTOR                                                                          | 2016 | 2015 | 2014 |
|---------------------------------------------------------------------------------|------|------|------|
| OTHER RESEARCH AND EXPERIMENTAL DEVELOPMENT ON NATURAL SCIENCES AND ENGINEERING | 358  | 322  | 288  |
| RESEARCH AND EXPERIMENTAL DEVELOPMENT ON BIOTECHNOLOGY                          | 55   | 44   | 45   |
| RESEARCH AND EXPERIMENTAL DEVELOPMENT ON SOCIAL SCIENCES AND HUMANITIES         | 43   | 40   | 37   |