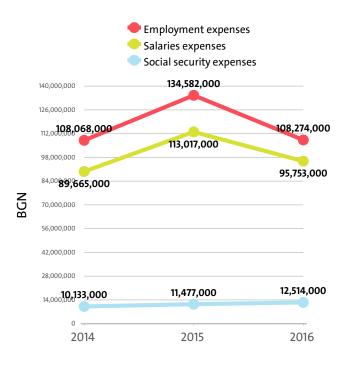

Employment expenses in the Scientific research and development industry dropped by 19.55% on the year to BGN 108,274,000 in 2016.

The highest growth in labour costs, of 65.91%, was registered by Research and experimental development on biotechnology, while Other research and experimental development on natural sciences and engineering marked the sharpest fall, of 20.94%.

The monthly costs per employee in the Scientific research and development industry averaged BGN 3,201 in 2016, BGN 3,767 in 2015 and BGN 3,333 in 2014.

The monthly social security costs per employee in the industry averaged BGN 370 in 2016, versus BGN 321 in 2015 and BGN 313 in 2014.