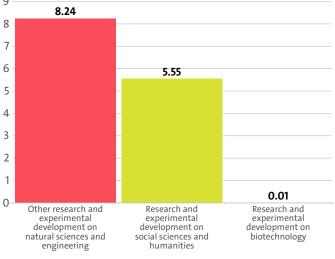

### PROFIT MARGIN BY SECTORS

| <br>RANK | SECTOR                                                                          | PROFIT<br>MARGIN |
|----------|---------------------------------------------------------------------------------|------------------|
| 1        | RESEARCH AND EXPERIMENTAL DEVELOPMENT ON SOCIAL SCIENCES AND HUMANITIES         | 11.60%           |
| 2        | OTHER RESEARCH AND EXPERIMENTAL DEVELOPMENT ON NATURAL SCIENCES AND ENGINEERING | 10.79%           |
| 3        | RESEARCH AND EXPERIMENTAL DEVELOPMENT ON BIOTECHNOLOGY                          | 2.71%            |