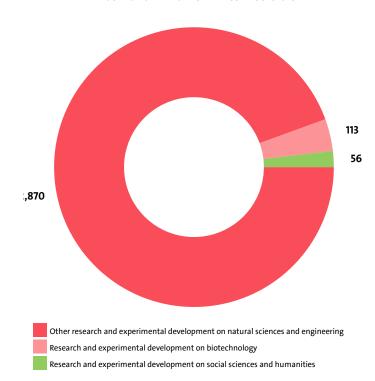

# VI. EMPLOYMENT

A total of 3,039 people were employed in the Scientific research and development industry at the end of 2017, compared to 2,819 in 2016 and 2,977 in 2015.

NUMBER OF EMPLOYEES BY INDUSTRY SECTORS

| SECTOR                                                                          | NUMBER | SHARE OF<br>INDUSTRY<br>TOTAL |
|---------------------------------------------------------------------------------|--------|-------------------------------|
| OTHER RESEARCH AND EXPERIMENTAL DEVELOPMENT ON NATURAL SCIENCES AND ENGINEERING | 2,870  | 94.44%                        |
| RESEARCH AND EXPERIMENTAL DEVELOPMENT ON BIOTECHNOLOGY                          | 113    | 3.72%                         |
| RESEARCH AND EXPERIMENTAL DEVELOPMENT ON SOCIAL SCIENCES AND HUMANITIES         | 56     | 1.84%                         |