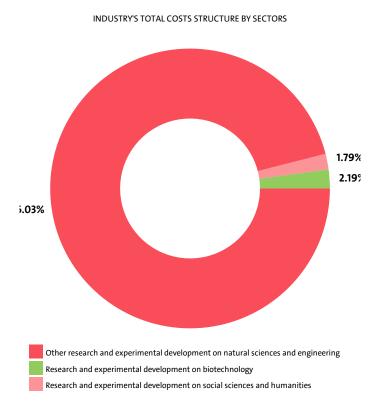

We expect, based on the trend in the last three years, the total costs of the Scientific research and development industry to change at a compound annual growth rate (CAGR) of -19.90% in 2018.

Other research and experimental development on natural sciences and engineering reported the highest total costs, of BGN 256,357,000, followed by Research and experimental development on biotechnology with BGN 5,838,000 and Research and experimental development on social sciences and humanities with total costs of BGN 4,767,000.