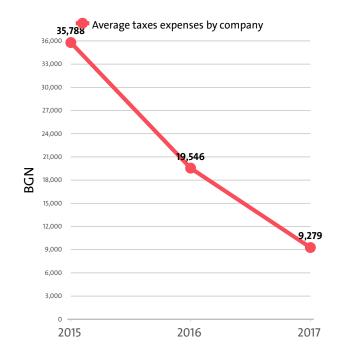

The industry's tax expenses stood at BGN 4,222,000 in 2017. In 2016 it paid taxes of BGN 8,913,000. In 2015 the industry paid BGN 14,530,000 in taxes.