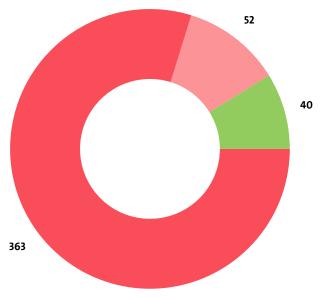

### INDUSTRY STRUCTURE BY SECTORS AND NUMBER OF COMPANIES

Other research and experimental development on natural sciences and engineering

Research and experimental development on biotechnology

Research and experimental development on social sciences and humanities

In 2016 there were a total of 456 companies operating in the industry. In 2015 their number totalled 406.

# NUMBER OF COMPANIES IN SCIENTIFIC RESEARCH AND DEVELOPMENT INDUSTRY BY SECTORS

| SECTOR                                                                          | 2017 | 2016 | 2015 |
|---------------------------------------------------------------------------------|------|------|------|
| OTHER RESEARCH AND EXPERIMENTAL DEVELOPMENT ON NATURAL SCIENCES AND ENGINEERING | 363  | 358  | 322  |
| RESEARCH AND EXPERIMENTAL DEVELOPMENT ON BIOTECHNOLOGY                          | 52   | 55   | 44   |
| RESEARCH AND EXPERIMENTAL DEVELOPMENT ON SOCIAL SCIENCES AND HUMANITIES         | 40   | 43   | 40   |