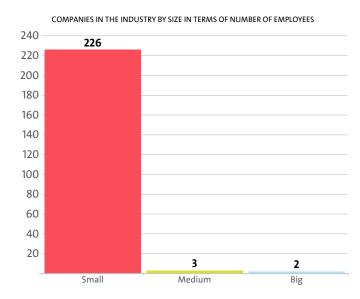

### ALLOCATION OF EMPLOYEES BY INDUSTRY'S SECTORS

The analysis on companies' sizes by the number of employees, shows that 226 firms have less than 50 employees\*, 3 have between 50 and 250 employees\* and 2 companies employ more than 250\*.