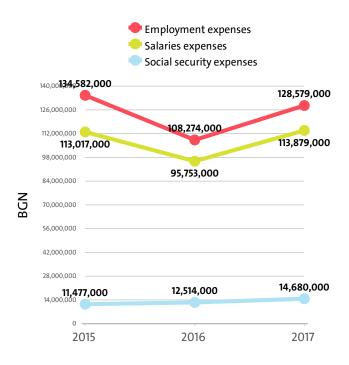

Employment expenses in the Scientific research and development industry increased by 18.75% on the year to BGN 128,579,000 in 2017.

The highest growth in labour costs, of 35.54%, was registered by Research and experimental development on biotechnology, while Research and experimental development on social sciences and humanities marked the sharpest fall, of 13.15%.

The monthly costs per employee in the Scientific research and development industry averaged BGN 3,526 in 2017, BGN 3,201 in 2016 and BGN 3,767 in 2015.

The monthly social security costs per employee in the industry averaged BGN 403 in 2017, versus BGN 370 in 2016 and BGN 321 in 2015.