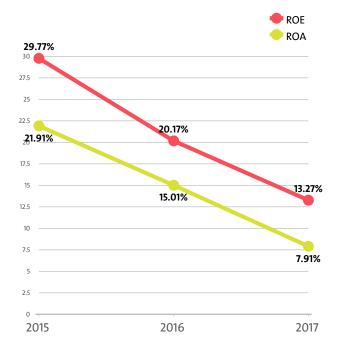

The Scientific research and development industry's return on equity (ROE) is 13.27% compared to 20.17% in 2016 and 29.77% in 2015.

The Scientific research and development's return on assets (ROA) was 7.91%, while in 2016 it amounted to 15.01% and 21.91% in 2015.