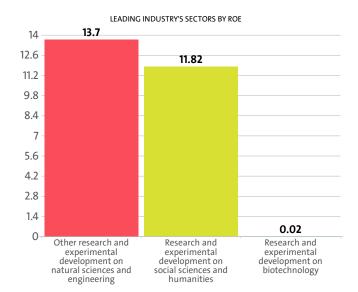

### PROFIT MARGIN BY SECTORS

| <br>RANK | SECTOR                                                                          | PROFIT<br>MARGIN |
|----------|---------------------------------------------------------------------------------|------------------|
| 1        | RESEARCH AND EXPERIMENTAL DEVELOPMENT ON SOCIAL SCIENCES AND HUMANITIES         | 11.60%           |
| 2        | OTHER RESEARCH AND EXPERIMENTAL DEVELOPMENT ON NATURAL SCIENCES AND ENGINEERING | 10.79%           |
| 3        | RESEARCH AND EXPERIMENTAL DEVELOPMENT ON BIOTECHNOLOGY                          | 2.71%            |

The Scientific research and development industry's return on equity (ROE) is 13.27% compared to 20.17% in 2016 and 29.77% in 2015.

The Scientific research and development's return on assets (ROA) was 7.91%, while in 2016 it amounted to 15.01% and 21.91% in 2015.