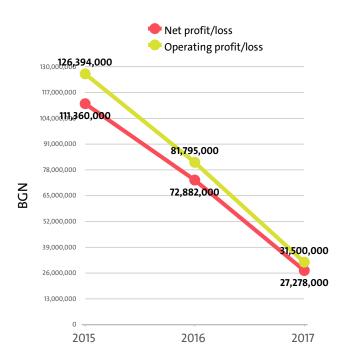

# V. PROFITABILITY

The industry's net profit amounted to BGN 27,278,000 in 2017, compared to a net profit of BGN 72,882,000 in 2016 and a net profit of BGN 111,360,000 in 2015.

The combined operating earnings of the companies in the Scientific research and development market decreased by 61.49% y/y to BGN 31,500,000 in 2017.