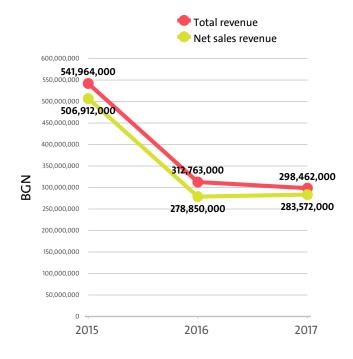

# III. REVENUES

The total revenue in the industry was BGN 298,462,000 in 2017, BGN 312,763,000 in 2016 and 541,964,000 in 2015.

The companies in the Scientific research and development market of Bulgaria earned combined net sales revenues of BGN 283,572,000 in 2017.

In annual terms, sales marked a growth of 1.69% compared to 2016. In comparison to 2015 they decreased by 44.06%. In 2016 sales dropped by 44.99% year-on-year.

The Scientific research and development industry total revenue make up 0.31% to the country's GDP in 2017, compared to 0.34% for 2016 and 0.61% in 2015.