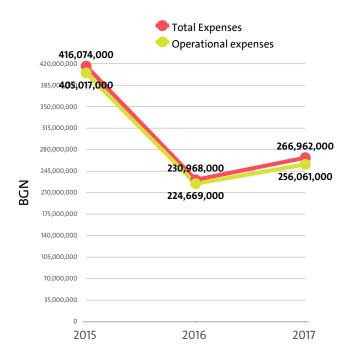

# IV. EXPENSES

The combined costs of the companies in the Scientific research and development industry reached BGN 266,962,000 in 2017.

In annual terms, total expenses increased by 15.58% compared to 2016 and went down by 35.84% in comparison to 2015.

The total operating expenses of the companies in the Scientific research and development industry were BGN 256,061,000 in 2017.

Operating costs went up by 13.97% compared with the previous year and decreased by 36.78% when compared to 2015.

We expect, based on the trend in the last three years, the total costs of the Scientific research and development industry to change at a compound annual growth rate (CAGR) of -19.90% in 2018.

Other research and experimental development on natural sciences and engineering reported the highest total costs, of BGN 256,357,000, followed by Research and experimental development on biotechnology with BGN 5,838,000 and Research and experimental development on social sciences and humanities with total costs of BGN 4,767,000.