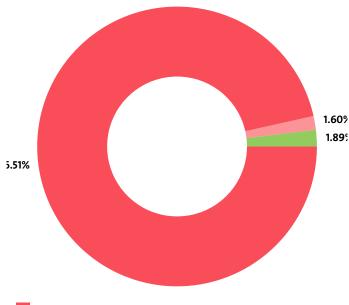

We expect, based on the trend in the last three years, the total revenue of the Scientific research and development industry to change at a compound annual growth rate (CAGR) of -25.79% in 2018.

Other research and experimental development on natural sciences and engineering contributed net sales revenue of BGN 273,676,000 or 96.51% of the total net sales in the industry, sector Research and experimental development on biotechnology - BGN 5,362,000 (1.89%), and sector Research and experimental development on social sciences and humanities - BGN 4,534,000 (1.60%).