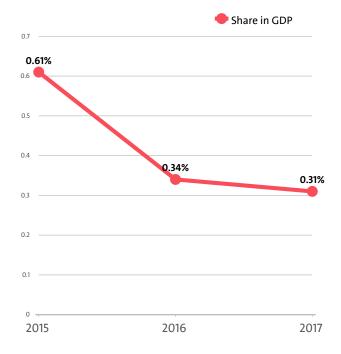

In annual terms, sales marked a growth of 1.69% compared to 2016. In comparison to 2015 they decreased by 44.06%. In 2016 sales dropped by 44.99% year-on-year.

The Scientific research and development industry total revenue make up 0.31% to the country's GDP in 2017, compared to 0.34% for 2016 and 0.61% in 2015.