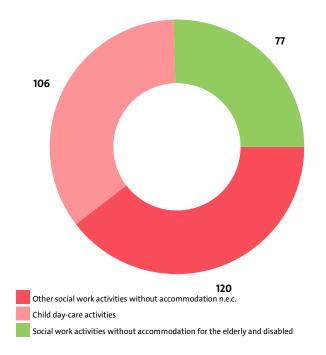

NUMBER OF COMPANIES IN SOCIAL WORK ACTIVITIES WITHOUT ACCOMMODATION INDUSTRY BY SECTORS

| SECTOR                               | 2015 | 2014 | 2013 |
|--------------------------------------|------|------|------|
| OTHER SOCIAL WORK ACTIVITIES WITHOUT | 120  | 105  | 94   |
| ACCOMMODATION N.E.C.                 |      |      |      |
| CHILD DAY-CARE ACTIVITIES            | 106  | 109  | 97   |
| SOCIAL WORK ACTIVITIES WITHOUT       | 77   | 50   | 39   |
| ACCOMMODATION FOR THE ELDERLY AND    |      |      |      |
| DISABLED                             |      |      |      |