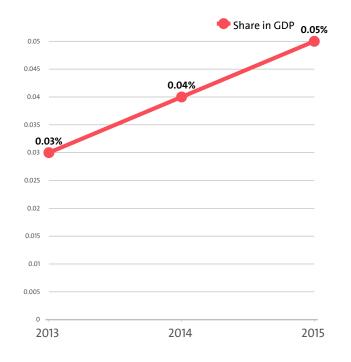

In annual terms, sales marked a growth of 22.09% compared to 2014. In comparison to 2013 they grew by 51.88%. In 2014 sales grew by 24.40% year-on-year.

The Social work activities without accommodation industry total revenue make up 0.05% to the country's GDP in 2015, compared to 0.04% for 2014 and 0.03% in 2013.