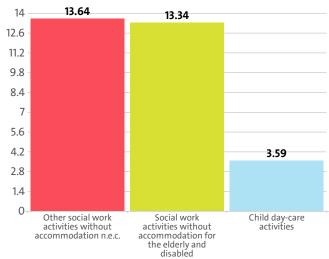

#### PROFIT MARGIN BY SECTORS

| RANK | SECTOR                                                                       | PROFIT<br>MARGIN |
|------|------------------------------------------------------------------------------|------------------|
| 1    | SOCIAL WORK ACTIVITIES WITHOUT ACCOMMODATION<br>FOR THE ELDERLY AND DISABLED | 10.13%           |
| 2    | OTHER SOCIAL WORK ACTIVITIES WITHOUT<br>ACCOMMODATION N.E.C.                 | 9.50%            |
| 3    | CHILD DAY-CARE ACTIVITIES                                                    | 2.33%            |