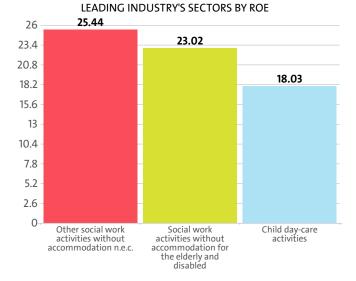

| PROFIT<br>MARGIN |
|------|------------------------------------------------------------------------------|------------------|
| 1    | SOCIAL WORK ACTIVITIES WITHOUT ACCOMMODATION<br>FOR THE ELDERLY AND DISABLED | 10.13%           |
| 2    | OTHER SOCIAL WORK ACTIVITIES WITHOUT<br>ACCOMMODATION N.E.C.                 | 9.50%            |
| 3    | CHILD DAY-CARE ACTIVITIES                                                    | 2.33%            |

The Social work activities without accommodation industry's return on equity (ROE) is 24.19% compared to 27.74% in 2014 and 31.62% in 2013.

The Social work activities without accommodation's return on assets (ROA) was 12.38%, while in 2014 it amounted to 14.59% and 14.51% in 2013.



LEADING INDUSTRY'S SECTORS BY ROA





#### TOP 10 COMPANIES BY HIGHEST AVERAGE NET PROFIT PER EMPLOYEE IN SOCIAL WORK ACTIVITIES WITHOUT

ACCOMMODATION

| RANK | COMPANY            | BGN     | COMPANY HEA<br>DQUARTERS<br>(CITY) |
|------|--------------------|---------|------------------------------------|
| 1    | LIDEA EUROPE OOD   | 104,333 | SOFIA                              |
| 2    | KIM CONSULT OOD    | 47,000  | SOFIA                              |
| 3    | PRESTIZH-25 OOD    | 26,667  | PERNIK                             |
| 4    | PRIMI 2009 OOD     | 21,000  | SOFIA                              |
| 5    | BSB-24 OOD         | 19,167  | KAZANLAK                           |
| 6    | VALMONTE OOD       | 18,000  | PLOVDIV                            |
| 7    | MD EUROCONSULT OOD | 15,000  | SOFIA