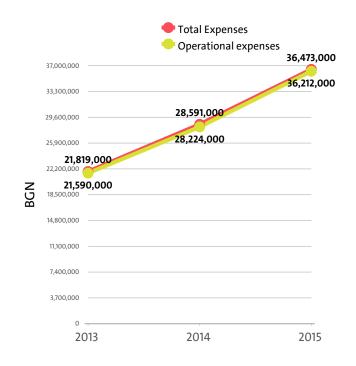

## **IV. EXPENSES**

The combined costs of the companies in the Social work activities without accommodation industry reached BGN 36,473,000 in 2015.

In annual terms, total expenses grew by 27.57% compared to 2014 and rose by 67.16% in comparison to 2013.

The total operating expenses of the companies in the Social work activities without accommodation industry were BGN 36,212,000 in 2015.

Operating costs increased by 28.30% compared with the previous year and rose by 67.73% when compared to 2013.

We expect, based on the trend in the last three years, the total costs of the Social work activities without accommodation industry to change at a compound annual growth rate (CAGR) of 29.29% in 2016.