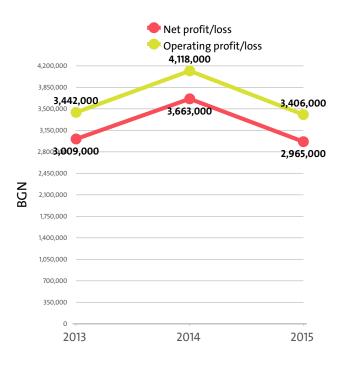

# V. PROFITABILITY

The industry's net profit amounted to BGN 2,965,000 in 2015, compared to a net profit of BGN 3,663,000 in 2014 and a net profit of BGN 3,009,000 in 2013.

The combined operating earnings of the companies in the Social work activities without accommodation market fell by 17.29% y/y to BGN 3,406,000 in 2015.