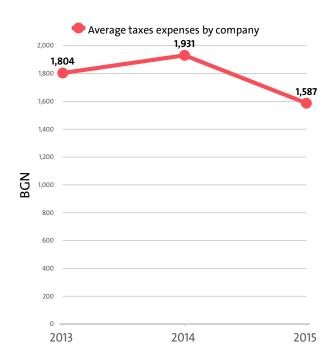

The industry's tax expenses stood at BGN 481,000 in 2015. In 2014 it paid taxes of BGN 510,000. In 2013 the industry paid BGN 415,000 in taxes.