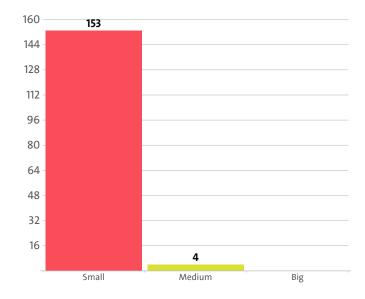

The analysis on companies' sizes by the number of employees, shows that 153 firms have less than 50 employees\*, 4 have between 50 and 250 employees\*.

\* Companies without data in the number of employees at end of the year are not taken into consideration.