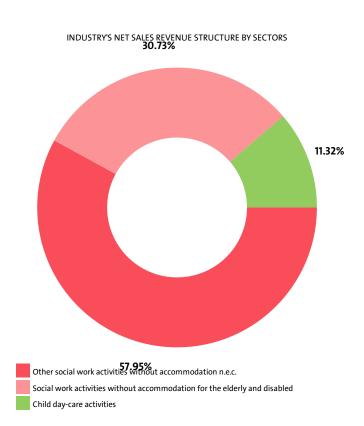

Other social work activities without accommodation n.e.c. contributed net sales revenue of BGN 21,557,000 or 57.95% of the total net sales in the industry, sector Social work activities without accommodation for the elderly and disabled - BGN 11,430,000 (30.73%), and sector Child day-care activities - BGN 4,210,000 (11.32%).