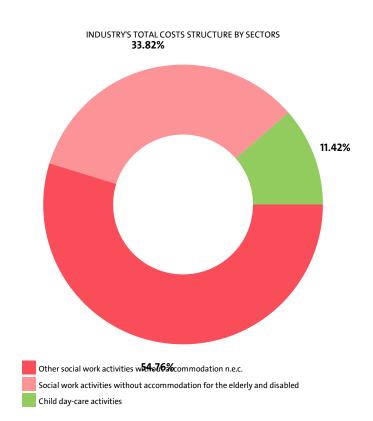

Other social work activities without accommodation n.e.c. reported the highest total costs, of BGN 19,971,000, followed by Social work activities without accommodation for the elderly and disabled with BGN 12,335,000 and Child day-care activities with total costs of BGN 4,167,000.