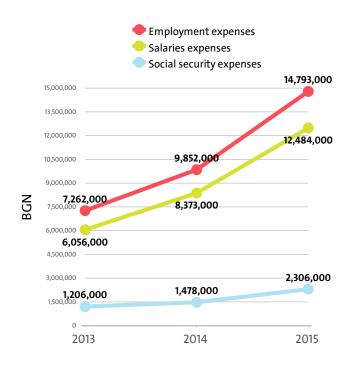

Employment expenses in the Social work activities without accommodation industry went up by 50.15% on the year to BGN 14,793,000 in 2015.

The highest growth in labour costs, of 76.03%, was registered by Social work activities without accommodation for the elderly and disabled, while Child day-care activities marked the sharpest fall, of 18.08%.

The monthly costs per employee in the Social work activities without accommodation industry averaged BGN 1,029 in 2015, BGN 661 in 2014 and BGN 334 in 2013.

The monthly social security costs per employee in the industry averaged BGN 160 in 2015, versus BGN 99 in 2014 and BGN 55 in 2013.