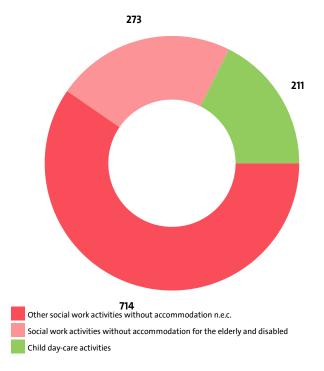

#### NUMBER OF EMPLOYEES BY INDUSTRY SECTORS

| SECTOR                                                                       | NUMBER | SHARE OF<br>INDUSTRY<br>TOTAL |
|------------------------------------------------------------------------------|--------|-------------------------------|
| OTHER SOCIAL WORK ACTIVITIES WITHOUT<br>ACCOMMODATION N.E.C.                 | 714    | 59.60%                        |
| SOCIAL WORK ACTIVITIES WITHOUT ACCOMMODATION<br>FOR THE ELDERLY AND DISABLED | 273    | 22.79%                        |
| CHILD DAY-CARE ACTIVITIES                                                    | 211    | 17.61%                        |