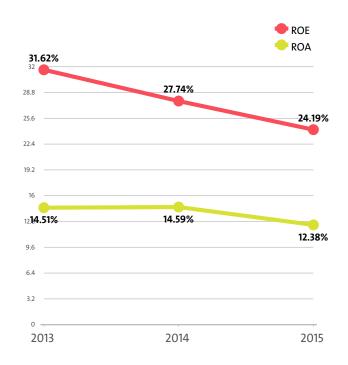

The Social work activities without accommodation industry's return on equity (ROE) is 24.19% compared to 27.74% in 2014 and 31.62% in 2013.

The Social work activities without accommodation's return on assets (ROA) was 12.38%, while in 2014 it amounted to 14.59% and 14.51% in 2013.