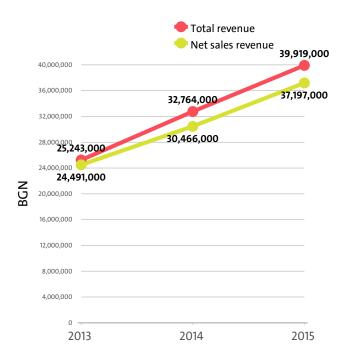

## **III. REVENUES**

The total revenue in the industry was BGN 39,919,000 in 2015, BGN 32,764,000 in 2014 and 25,243,000 in 2013.

The companies in the Social work activities without accommodation market of Bulgaria earned combined net sales revenues of BGN 37,197,000 in 2015.

In annual terms, sales marked a growth of 22.09% compared to 2014. In comparison to 2013 they grew by 51.88%. In 2014 sales grew by 24.40% year-on-year.

The Social work activities without accommodation industry total revenue make up 0.05% to the country's GDP in 2015, compared to 0.04% for 2014 and 0.03% in 2013.