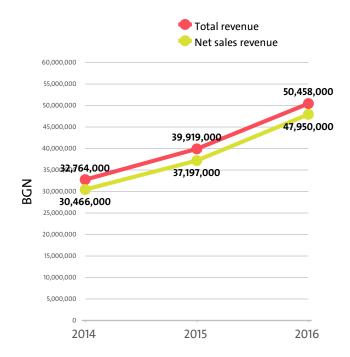

# **III. REVENUES**

The total revenue in the industry was BGN 50,458,000 in 2016, BGN 39,919,000 in 2015 and 32,764,000 in 2014.

The companies in the Social work activities without accommodation market of Bulgaria earned combined net sales revenues of BGN 47,950,000 in 2016.

In annual terms, sales marked a growth of 28.91% compared to 2015. In comparison to 2014 they increased by 57.39%. In 2015 sales rose by 22.09% year-on-year.

The Social work activities without accommodation industry total revenue make up 0.05% to the country's GDP in 2016, compared to 0.04% for 2015 and 0.04% in 2014.