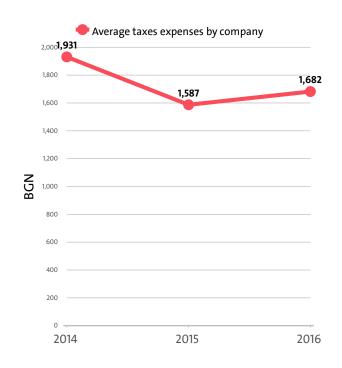

The industry's tax expenses stood at BGN 545,000 in 2016. In 2015 it paid taxes of BGN 481,000. In 2014 the industry paid BGN 510,000 in taxes.