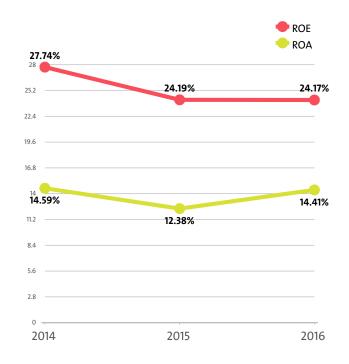

The Social work activities without accommodation industry's return on equity (ROE) is 24.17% compared to 24.19% in 2015 and 27.74% in 2014.

The Social work activities without accommodation's return on assets (ROA) was 14.41%, while in 2015 it amounted to 12.38% and 14.59% in 2014.