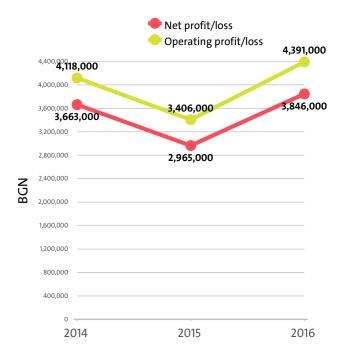

# **V. PROFITABILITY**

The industry's net profit amounted to BGN 3,846,000 in 2016, compared to a net profit of BGN 2,965,000 in 2015 and a net profit of BGN 3,663,000 in 2014.

The combined operating earnings of the companies in the Social work activities without accommodation industry rose by 28.92% y/y to BGN 4,391,000 in 2016.