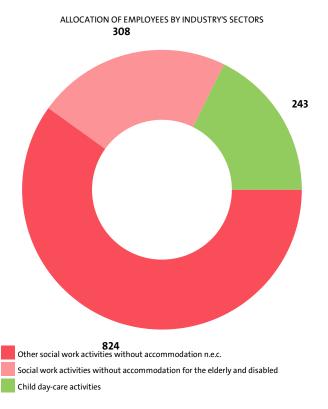

# **VI. EMPLOYMENT**

A total of 1,375 people were employed in the Social work activities without accommodation sector at the end of 2016, compared to 1,198 in 2015 and 1,243 in 2014.

#### NUMBER OF EMPLOYEES BY INDUSTRY SECTORS

| SECTOR                                                                       | NUMBER | SHARE OF<br>INDUSTRY<br>TOTAL |
|------------------------------------------------------------------------------|--------|-------------------------------|
| OTHER SOCIAL WORK ACTIVITIES WITHOUT<br>ACCOMMODATION N.E.C.                 | 824    | 59.93%                        |
| SOCIAL WORK ACTIVITIES WITHOUT ACCOMMODATION<br>FOR THE ELDERLY AND DISABLED | 308    | 22.40%                        |
| CHILD DAY-CARE ACTIVITIES                                                    | 243    | 17.67%                        |