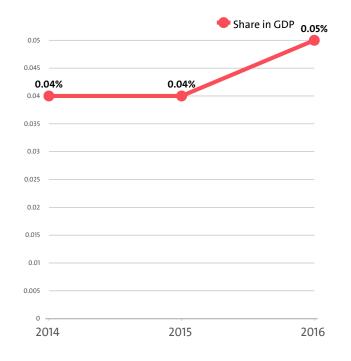

In annual terms, sales marked a growth of 28.91% compared to 2015. In comparison to 2014 they increased by 57.39%. In 2015 sales rose by 22.09% year-on-year.

The Social work activities without accommodation industry total revenue make up 0.05% to the country's GDP in 2016, compared to 0.04% for 2015 and 0.04% in 2014.