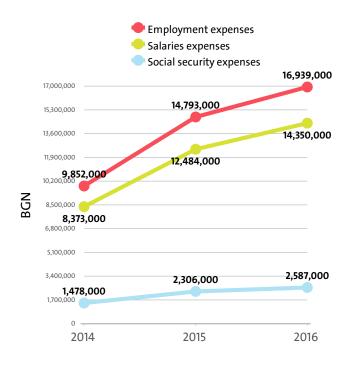

Employment expenses in the Social work activities without accommodation industry increased by 14.51% on the year to BGN 16,939,000 in 2016.

The highest growth in labour costs, of 20.28%, was registered by Other social work activities without accommodation n.e.c..

The monthly costs per employee in the Social work activities without accommodation industry averaged BGN 1,027 in 2016, BGN 1,029 in 2015 and BGN 661 in 2014.

The monthly social security costs per employee in the industry averaged BGN 157 in 2016, versus BGN 160 in 2015 and BGN 99 in 2014.