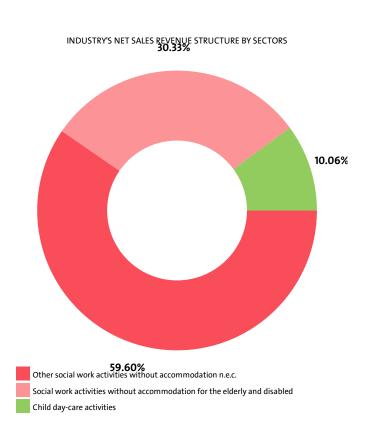

Other social work activities without accommodation n.e.c. contributed net sales revenue of BGN 28,579,000 or 59.60% of the total net sales in the industry, sector Social work activities without accommodation for the elderly and disabled - BGN 14,545,000 (30.33%), and sector Child day-care activities - BGN 4,826,000 (10.06%).