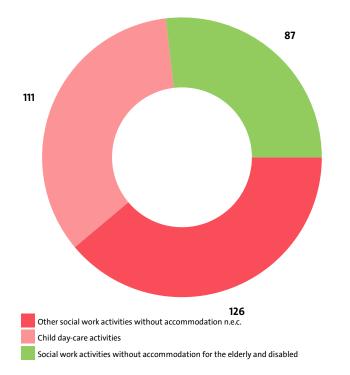

## **II. INTRODUCTION**

In 2016 the companies in the Social work activities without accommodation industry numbered 324, distributed in 3 sectors.

INDUSTRY STRUCTURE BY SECTORS AND NUMBER OF COMPANIES

In 2015 there were a total of 303 companies operating in the

industry. In 2014 their number totalled 264.

## NUMBER OF COMPANIES IN SOCIAL WORK ACTIVITIES WITHOUT ACCOMMODATION INDUSTRY BY SECTORS

| SECTOR                                                              | 2016 | 2015 | 2014 |
|---------------------------------------------------------------------|------|------|------|
| OTHER SOCIAL WORK ACTIVITIES WITHOUT<br>ACCOMMODATION N.E.C.        | 126  | 120  | 105  |
| CHILD DAY-CARE ACTIVITIES                                           | 111  | 106  | 109  |
| SOCIAL WORK ACTIVITIES WITHOUT<br>ACCOMMODATION FOR THE ELDERLY AND | 87   | 77   | 50   |
| DISABLED                                                            |      |      |      |