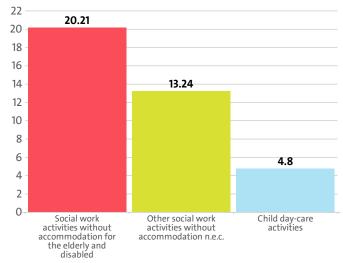

#### PROFIT MARGIN BY SECTORS

| RANK | SECTOR                                                                       | PROFIT<br>MARGIN |
|------|------------------------------------------------------------------------------|------------------|
| 1    | SOCIAL WORK ACTIVITIES WITHOUT ACCOMMODATION<br>FOR THE ELDERLY AND DISABLED | 13.18%           |
| 2    | OTHER SOCIAL WORK ACTIVITIES WITHOUT<br>ACCOMMODATION N.E.C.                 | 7.67%            |
| 3    | CHILD DAY-CARE ACTIVITIES                                                    | 4.47%            |