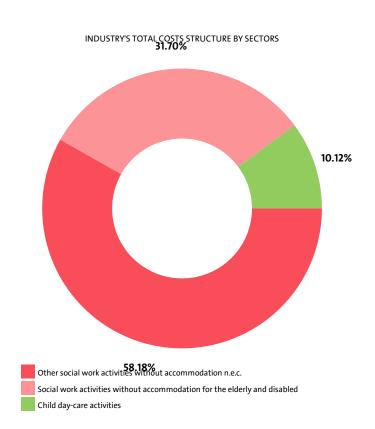

Other social work activities without accommodation n.e.c. reported the highest total costs, of BGN 26,802,000, followed by Social work activities without accommodation for the elderly and disabled with BGN 14,603,000 and Child day-care activities with total costs of BGN 4,662,000.