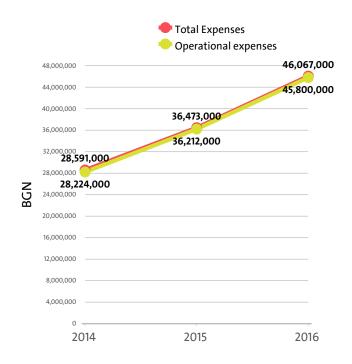

# IV. EXPENSES

The combined costs of the companies in the Social work activities without accommodation industry reached BGN 46,067,000 in 2016.

In annual terms, total expenses increased by 26.30% compared to 2015 and went up by 61.12% in comparison to 2014.

The total operating expenses of the companies in the Social work activities without accommodation industry were BGN 45,800,000 in 2016.

Operating costs rose by 26.48% compared with the previous year and grew by 62.27% when compared to 2014.