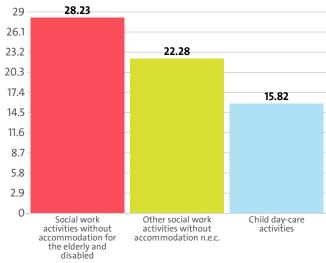

#### PROFIT MARGIN BY SECTORS

| RANK | SECTOR                                                                       | PROFIT<br>MARGIN |
|------|------------------------------------------------------------------------------|------------------|
| 1    | SOCIAL WORK ACTIVITIES WITHOUT ACCOMMODATION<br>FOR THE ELDERLY AND DISABLED | 13.18%           |
| 2    | OTHER SOCIAL WORK ACTIVITIES WITHOUT<br>ACCOMMODATION N.E.C.                 | 7.67%            |
| 3    | CHILD DAY-CARE ACTIVITIES                                                    | 4.47%            |