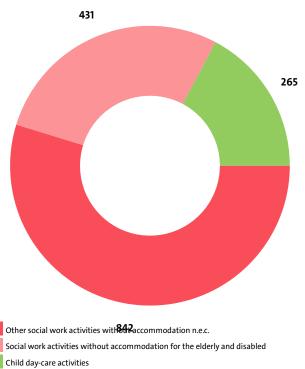

# VI. EMPLOYMENT

A total of 1,538 people were employed in the Social work activities without accommodation sector at the end of 2017, compared to 1,375 in 2016 and 1,198 in 2015.

#### NUMBER OF EMPLOYEES BY INDUSTRY SECTORS

| SECTOR                                                                    | NUMBER | SHARE OF<br>INDUSTRY<br>TOTAL |
|---------------------------------------------------------------------------|--------|-------------------------------|
| OTHER SOCIAL WORK ACTIVITIES WITHOUT ACCOMMODATION N.E.C.                 | 842    | 54.75%                        |
| SOCIAL WORK ACTIVITIES WITHOUT ACCOMMODATION FOR THE ELDERLY AND DISABLED | 431    | 28.02%                        |
| CHILD DAY-CARE ACTIVITIES                                                 | 265    | 17.23%                        |