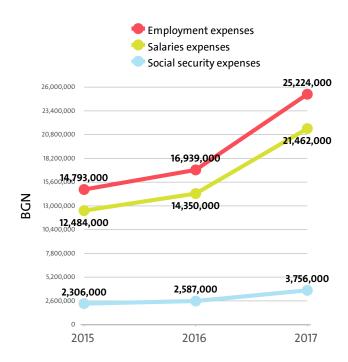

Employment expenses in the Social work activities without accommodation industry rose by 48.91% on the year to BGN 25.224.000 in 2017.

The highest growth in labour costs, of 54.91%, was registered by Other social work activities without accommodation n.e.c..

The monthly costs per employee in the Social work activities without accommodation industry averaged BGN 1,367 in 2017, BGN 1,027 in 2016 and BGN 1,029 in 2015.

The monthly social security costs per employee in the industry averaged BGN 204 in 2017, versus BGN 157 in 2016 and BGN 160 in 2015.

# EMPLOYMENT EXPENSES IN SOCIAL WORK ACTIVITIES WITHOUT ACCOMMODATION BY SECTORS IN 2017

| RANK | SECTOR                                                                          | EMPLOYMENT<br>EXPENSES (BGN) | AVERAGE<br>EXPENSES PER<br>EMPLOYEE<br>(BGN) |
|------|---------------------------------------------------------------------------------|------------------------------|----------------------------------------------|
| 1    | OTHER SOCIAL WORK ACTIVITIES WITHOUT ACCOMMODATION N.E.C.                       | 12,661,000                   | 15,037                                       |
| 2    | SOCIAL WORK ACTIVITIES WITHOUT<br>ACCOMMODATION FOR THE ELDERLY AND<br>DISABLED | 10,286,000                   | 23,865                                       |
| 3    | CHILD DAY-CARE ACTIVITIES                                                       | 2,277,000                    | 8,592                                        |