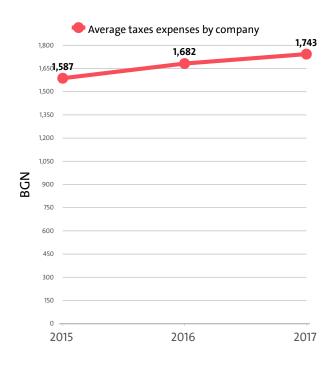

The industry's tax expenses stood at BGN 572,000 in 2017. In 2016 it paid taxes of BGN 545,000. In 2015 the industry paid BGN 481,000 in taxes.

#### **EXPENSES ON TAXES BY SECTORS**

| RANK | SECTOR                                                                          | BGN     | Y/Y CHANGE |
|------|---------------------------------------------------------------------------------|---------|------------|
| 1    | OTHER SOCIAL WORK ACTIVITIES WITHOUT ACCOMMODATION N.E.C.                       | 385,000 | 31.85%     |
| 2    | SOCIAL WORK ACTIVITIES WITHOUT<br>ACCOMMODATION FOR THE ELDERLY AND<br>DISABLED | 121,000 | -39.50%    |
| 3    | CHILD DAY-CARE ACTIVITIES                                                       | 66,000  | 24.53%     |