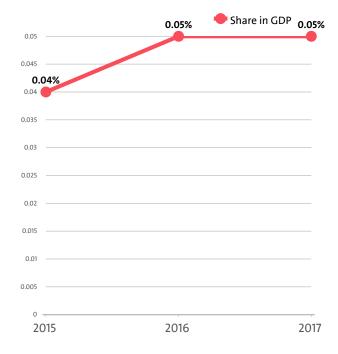

In annual terms, sales marked an increase of 5.29% compared to 2016. In comparison to 2015 they grew by 35.73%. In 2016 sales grew by 28.91% year-on-year.

The Social work activities without accommodation industry total revenue make up 0.05% to the country's GDP in 2017, compared to 0.05% for 2016 and 0.04% in 2015.