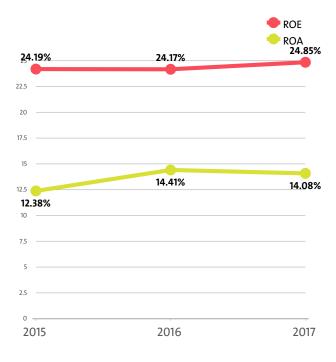

The Social work activities without accommodation industry's return on equity (ROE) is 24.85% compared to 24.17% in 2016 and 24.19% in 2015.

The Social work activities without accommodation's return on assets (ROA) was 14.08%, while in 2016 it amounted to 14.41% and 12.38% in 2015.