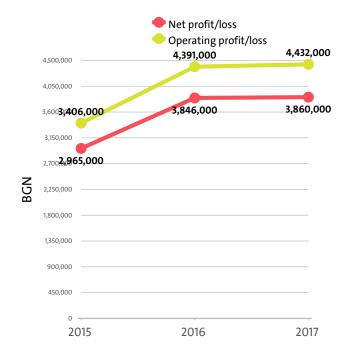

## V. PROFITABILITY

The industry's net profit amounted to BGN 3,860,000 in 2017, compared to a net profit of BGN 3,846,000 in 2016 and a net profit of BGN 2,965,000 in 2015.

The combined operating earnings of the companies in the Social work activities without accommodation industry increased by 0.93% y/y to BGN 4,432,000 in 2017.

OPERATING PROFIT/LOSS BY SECTORS (BGN)

| SECTOR                                                                    | 2017      | 2016      | 2015      |
|---------------------------------------------------------------------------|-----------|-----------|-----------|
| OTHER SOCIAL WORK ACTIVITIES WITHOUT ACCOMMODATION N.E.C.                 | 2,424,000 | 2,225,000 | 2,095,000 |
| SOCIAL WORK ACTIVITIES WITHOUT ACCOMMODATION FOR THE ELDERLY AND DISABLED | 1,505,000 | 1,948,000 | 1,212,000 |
| CHILD DAY-CARE ACTIVITIES                                                 | 503,000   | 218,000   | 99,000    |