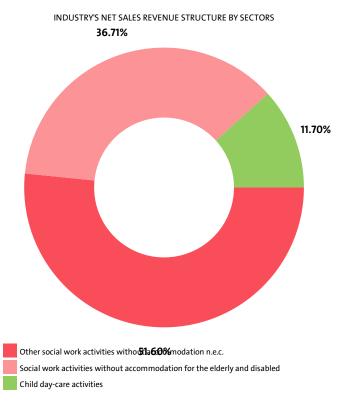

Other social work activities without accommodation n.e.c. contributed net sales revenue of BGN 26,049,000 or 51.60% of the total net sales in the industry, sector Social work activities without accommodation for the elderly and disabled - BGN 18,533,000 (36.71%), and sector Child day-care activities - BGN 5,905,000 (11.70%).