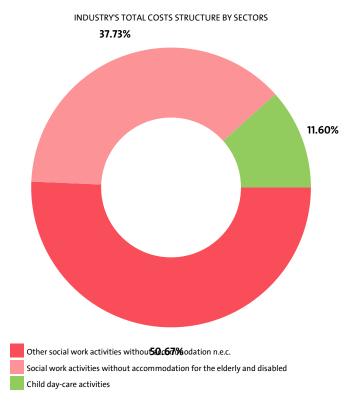

Other social work activities without accommodation n.e.c. reported the highest total costs, of BGN 23,990,000, followed by Social work activities without accommodation for the elderly and disabled with BGN 17,866,000 and Child day-care activities with total costs of BGN 5,493,000.

Social work activities without accommodation for the elderly and disabled marked the highest annual rise in total expenses, of 22.34%, while total expenses fell the most, by 10.49%, for Other social work activities without accommodation n.e.c..

In terms of operating expenses, the highest growth, of 22.11%, was recorded by the Social work activities without accommodation for the elderly and disabled sector. The sharpest drop was posted by Other social work activities without accommodation n.e.c. - 10.61%.