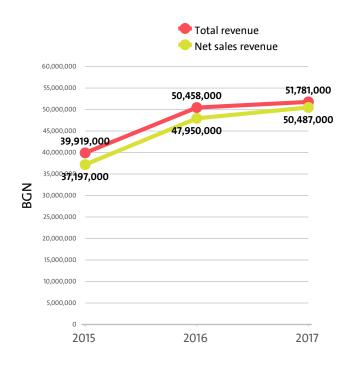

## III. REVENUES

The total revenue in the industry was BGN 51,781,000 in 2017, BGN 50,458,000 in 2016 and 39,919,000 in 2015.

The companies in the Social work activities without accommodation market of Bulgaria earned combined net sales revenues of BGN 50,487,000 in 2017.

In annual terms, sales marked an increase of 5.29% compared to 2016. In comparison to 2015 they grew by 35.73%. In 2016 sales grew by 28.91% year-on-year.

The Social work activities without accommodation industry total revenue make up 0.05% to the country's GDP in 2017, compared to 0.05% for 2016 and 0.04% in 2015.