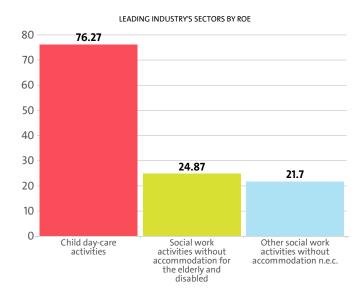

The Social work activities without accommodation industry's return on equity (ROE) is 24.85% compared to 24.17% in 2016 and 24.19% in 2015.

The Social work activities without accommodation's return on assets (ROA) was 14.08%, while in 2016 it amounted to 14.41% and 12.38% in 2015.