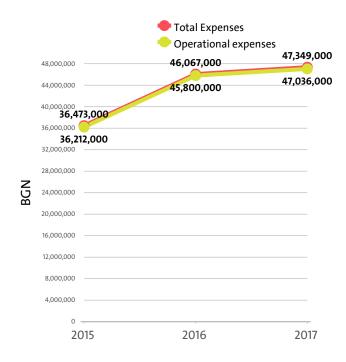

# IV. EXPENSES

The combined costs of the companies in the Social work activities without accommodation industry reached BGN 47,349,000 in 2017.

In annual terms, total expenses increased by 2.78% compared to 2016 and went up by 29.82% in comparison to 2015.

The total operating expenses of the companies in the Social work activities without accommodation industry were BGN 47,036,000 in 2017.

Operating costs increased by 2.70% compared with the previous year and rose by 29.89% when compared to 2015.

We expect, based on the trend in the last three years, the total costs of the Social work activities without accommodation industry to change at a compound annual growth rate (CAGR) of 13.94% in 2018.