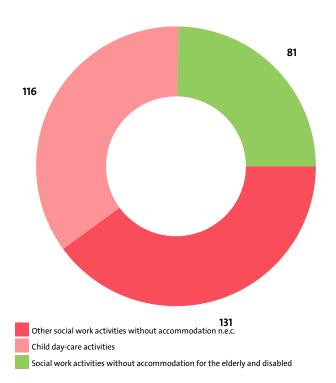

#### INDUSTRY STRUCTURE BY SECTORS AND NUMBER OF COMPANIES

In 2016 there were a total of 324 companies operating in the

industry. In 2015 their number totalled 303.

# NUMBER OF COMPANIES IN SOCIAL WORK ACTIVITIES WITHOUT ACCOMMODATION INDUSTRY BY SECTORS

| SECTOR                                                                          | 2017 | 2016 | 2015 |
|---------------------------------------------------------------------------------|------|------|------|
| OTHER SOCIAL WORK ACTIVITIES WITHOUT ACCOMMODATION N.E.C.                       | 131  | 126  | 120  |
| CHILD DAY-CARE ACTIVITIES                                                       | 116  | 111  | 106  |
| SOCIAL WORK ACTIVITIES WITHOUT<br>ACCOMMODATION FOR THE ELDERLY AND<br>DISABLED | 81   | 87   | 77   |