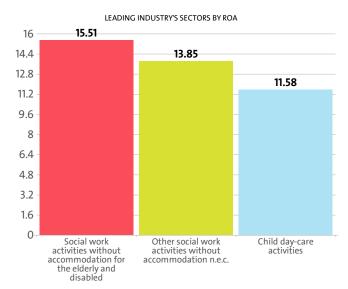

#### PROFIT MARGIN BY SECTORS

| RANK | SECTOR                                                                    | PROFIT<br>MARGIN |
|------|---------------------------------------------------------------------------|------------------|
| 1    | OTHER SOCIAL WORK ACTIVITIES WITHOUT ACCOMMODATION N.E.C.                 | 9.19%            |
| 2    | CHILD DAY-CARE ACTIVITIES                                                 | 8.39%            |
| 3    | SOCIAL WORK ACTIVITIES WITHOUT ACCOMMODATION FOR THE ELDERLY AND DISABLED | 7.99%            |