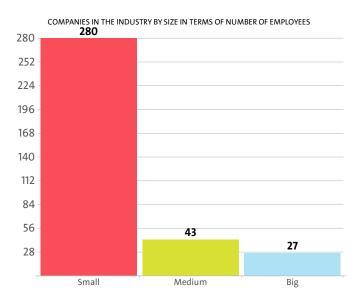

### ALLOCATION OF EMPLOYEES BY INDUSTRY'S SECTORS

The analysis on companies' sizes by the number of employees, shows that 280 firms have less than 50 employees\*, 43 have between 50 and 250 employees\* and 27 companies employ more than 250\*.