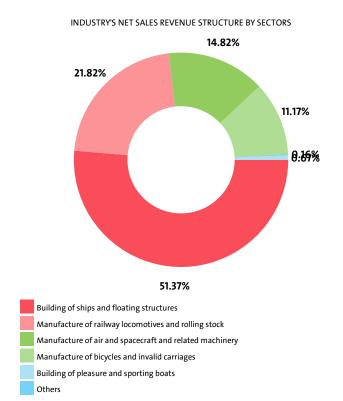

### **NET SALES REVENUE BY SECTORS**

| RANK | SECTOR                                                  | NET SALES REVENUE<br>(RON) |
|------|---------------------------------------------------------|----------------------------|
| 1    | BUILDING OF SHIPS AND FLOATING STRUCTURES               | 3,981,201,992              |
| 2    | MANUFACTURE OF RAILWAY LOCOMOTIVES AND ROLLING STOCK    | 1,690,866,730              |
| 3    | MANUFACTURE OF AIR AND SPACECRAFT AND RELATED MACHINERY | 1,148,723,655              |
| 4    | MANUFACTURE OF BICYCLES AND INVALID CARRIAGES           | 865,687,134                |
| 5    | BUILDING OF PLEASURE AND SPORTING BOATS                 | 51,983,196                 |
| 6    | MANUFACTURE OF MILITARY FIGHTING VEHICLES               | 11,218,899                 |
| 7    | MANUFACTURE OF OTHER TRANSPORT EQUIPMENT N.E.C.         | 750,937                    |
| 8    | MANUFACTURE OF MOTORCYCLES                              | 96,063                     |