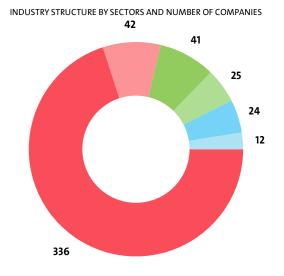

# II. INTRODUCTION

In 2016 the companies in the Manufacture of other transport equipment industry numbered 480, distributed in 8 sectors.

In 2015 there were a total of 452 companies operating in the industry. In 2014 their number totalled 406.

# NUMBER OF COMPANIES IN MANUFACTURE OF OTHER TRANSPORT EQUIPMENT INDUSTRY BY SECTORS

| THE WASH ONLY EQUILIVIENT INTO CONTROL OF               | 320.013 |      |      |
|---------------------------------------------------------|---------|------|------|
| SECTOR                                                  | 2016    | 2015 | 2014 |
| BUILDING OF SHIPS AND FLOATING<br>STRUCTURES            | 336     | 316  | 278  |
| BUILDING OF PLEASURE AND SPORTING BOATS                 | 42      | 42   | 40   |
| MANUFACTURE OF RAILWAY LOCOMOTIVES AND ROLLING STOCK    | 41      | 40   | 39   |
| MANUFACTURE OF AIR AND SPACECRAFT AND RELATED MACHINERY | 25      | 23   | 21   |
| MANUFACTURE OF BICYCLES AND INVALID CARRIAGES           | 24      | 21   | 18   |
| MANUFACTURE OF OTHER TRANSPORT EQUIPMENT N.E.C.         | 5       | 5    | 5    |
| MANUFACTURE OF MOTORCYCLES                              | 4       | 2    | 2    |
| MANUFACTURE OF MILITARY FIGHTING<br>VEHICLES            | 3       | 3    | 3    |
|                                                         |         |      |      |