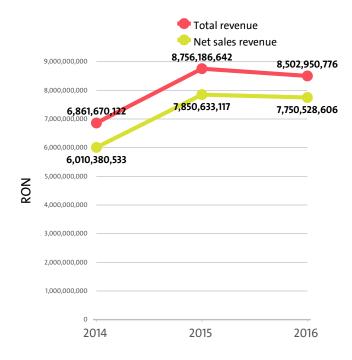

# III. REVENUES

The total revenue in the industry was RON 8,502,950,776 in 2016, RON 8,756,186,642 in 2015 and 6,861,670,122 in 2014.

The companies in the Manufacture of other transport equipment market of Romania earned combined net sales revenues of RON 7.750.528.606 in 2016.

In annual terms, sales marked a fall of 1.28% compared to 2015. In comparison to 2014 they increased by 28.95%. In 2015 sales rose by 30.62% year-on-year.

The Manufacture of other transport equipment industry total revenue make up 0.91% to the country's GDP in 2016, compared to 1.02% for 2015 and 0.84% in 2014.