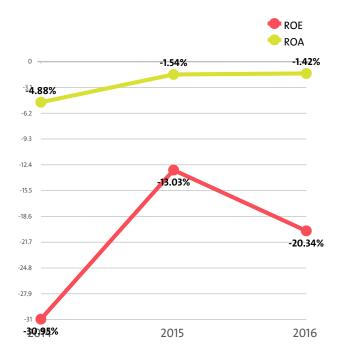

The Manufacture of other transport equipment industry's return on equity (ROE) is -20.34% compared to -13.03% in 2015 and -30.95% in 2014.

The Manufacture of other transport equipment's return on assets (ROA) was -1.42%, while in 2015 it amounted to -1.54% and -4.88% in 2014.