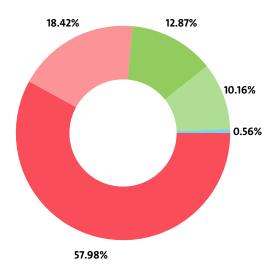

### NUMBER OF EMPLOYEES BY INDUSTRY SECTORS

| SECTOR                                                  | NUMBER | SHARE OF<br>INDUSTRY<br>TOTAL |
|---------------------------------------------------------|--------|-------------------------------|
| BUILDING OF SHIPS AND FLOATING STRUCTURES               | 17,782 | 57.77%                        |
| MANUFACTURE OF RAILWAY LOCOMOTIVES AND ROLLING STOCK    | 6,290  | 20.43%                        |
| MANUFACTURE OF AIR AND SPACECRAFT AND RELATED MACHINERY | 4,505  | 14.64%                        |
| MANUFACTURE OF BICYCLES AND INVALID CARRIAGES           | 1,545  | 5.02%                         |
| MANUFACTURE OF MILITARY FIGHTING VEHICLES               | 374    | 1.22%                         |
| BUILDING OF PLEASURE AND SPORTING BOATS                 | 277    | 0.90%                         |
| MANUFACTURE OF OTHER TRANSPORT EQUIPMENT N.E.C.         | 7      | 0.02%                         |
| MANUFACTURE OF MOTORCYCLES                              | 1      | 0.00%                         |