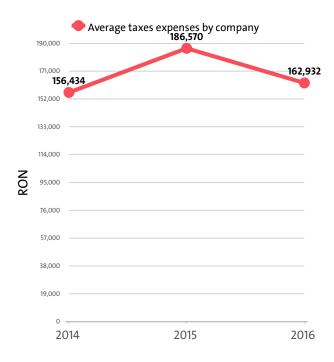

The industry's tax expenses stood at RON 78,207,390 in 2016. In 2015 it paid taxes of RON 84,329,673. In 2014 the industry paid RON 63,512,561 in taxes.