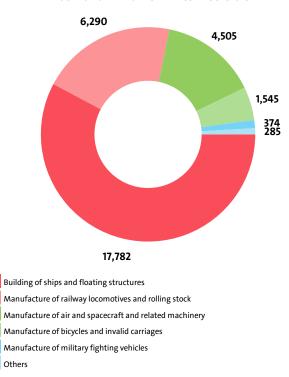

### NUMBER OF EMPLOYEES BY INDUSTRY SECTORS

| SECTOR                                                  | NUMBER | SHARE OF<br>INDUSTRY<br>TOTAL |
|---------------------------------------------------------|--------|-------------------------------|
| BUILDING OF SHIPS AND FLOATING STRUCTURES               | 17,782 | 57.77%                        |
| MANUFACTURE OF RAILWAY LOCOMOTIVES AND ROLLING STOCK    | 6,290  | 20.43%                        |
| MANUFACTURE OF AIR AND SPACECRAFT AND RELATED MACHINERY | 4,505  | 14.64%                        |
| MANUFACTURE OF BICYCLES AND INVALID CARRIAGES           | 1,545  | 5.02%                         |
| MANUFACTURE OF MILITARY FIGHTING VEHICLES               | 374    | 1.22%                         |
| BUILDING OF PLEASURE AND SPORTING BOATS                 | 277    | 0.90%                         |
| MANUFACTURE OF OTHER TRANSPORT EQUIPMENT N.E.C.         | 7      | 0.02%                         |
| MANUFACTURE OF MOTORCYCLES                              | 1      | 0.00%                         |