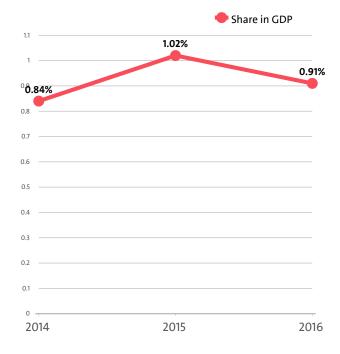

# I. KEY INDICATORS

- The Manufacture of other transport equipment industry in Romania was represented by 480 companies at the end of 2016, compared to 452 in the previous year and 406 in 2014.
- The industry's net loss amounted to RON 157,178,084 in 2016.
- The industry's total revenue was RON 8,502,950,776 in 2016, down by 2.89% compared to the previous year.
- The combined costs of the companies in the Manufacture of other transport equipment industry reached RON 8,581,937,135 in 2016, down by 3.01% year-on-year.
- The industry's total revenue makes up 0.91% to the country's Gross domestic product (GDP) in 2016, compared to 1.02% for 2015 and 0.84% in 2014.
- A total of 30,781 people were employed in the Manufacture of other transport equipment industry in 2016, compared to 32,729 in 2015 and 31,007 in 2014.
- Most of the companies in the industry are based in Constanta, followed by Galati and Tulcea.

In annual terms, sales marked a fall of 1.28% compared to 2015. In comparison to 2014 they increased by 28.95%. In 2015 sales rose by 30.62% year-on-year.

The Manufacture of other transport equipment industry total revenue make up 0.91% to the country's GDP in 2016, compared to 1.02% for 2015 and 0.84% in 2014.