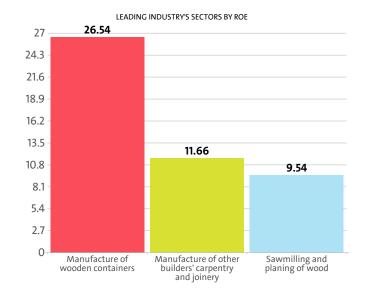

---------------------|------------|
| 1    | KRONOSPAN SEBES SA             | 52,097,692 |
| 2    | ROMCHAR SRL                    | 31,929,687 |
| 3    | FORESTAR SA                    | 13,562,431 |
| 4    | ROMANEL INTERNATIONAL GROUP SA | 11,090,102 |
| 5    | KARELIA - UPOFLOOR SRL         | 4,508,854  |

The Manufacture of wood and of products of wood and cork, except furniture; manufacture of articles of straw and plaiting materials industry's return on equity (ROE) is 5.83% compared to 8.19% in 2015 and 9.62% in 2014.

The Manufacture of wood and of products of wood and cork, except furniture; manufacture of articles of straw and plaiting materials's return on assets (ROA) was 2.11%, while in 2015 it amounted to 3.21% and 4.22% in 2014.





#### LEADING INDUSTRY'S SECTORS BY ROA



#### TOP 10 COMPANIES BY HIGHEST AVERAGE NET PROFIT PER EMPLOYEE IN MANUFACTURE OF WOOD AND OF PRODUCTS OF WOOD AND CORK, EXCEPT FURNITURE; MANUFACTURE OF ARTICLES OF STRAW AND PLAITING MATERIALS

| RANK | COMPANY                            | RON       | COMPANY HEA<br>DQUARTERS<br>(CITY) |
|------|------------------------------------|-----------|------------------------------------|
| 1    | B.M.R.PROD TRADE FILIALA SIBIU SRL | 5,712,201 | SIBIU                              |
| 2    | A.C.N. YOUR SERENIITY SRL          | 1,275,835 | ARGES                              |
| 3    | TEST-PROLEMN IMPEX SRL             | 436,677   | SUCEAVA                            |
| 4    | LEMN WOOD PRODUCTION SRL           | 383,096   | BIHOR                              |
| 5    | DPH PARQUET SRL