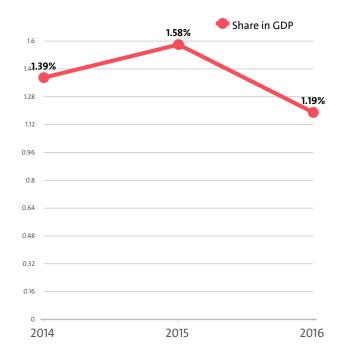

# I. KEY INDICATORS

- The Manufacture of wood and of products of wood and cork. except furniture: manufacture of articles of straw and plaiting materials industry in Romania was represented by 5,440 companies at the end of 2016, compared to 5,480 in the previous year and 5,235 in 2014.
- The industry's net profit amounted to RON 237,892,562 in 2016.
- The industry's total revenue was RON 11,087,702,853 in 2016, down by 18.88% compared to the previous year.
- The combined costs of the companies in the Manufacture of wood and of products of wood and cork, except furniture: manufacture of articles of straw and plaiting materials industry reached RON 10,771,948,022 in 2016, down by 17.92% year-on-year.
- The industry's total revenue makes up 1.19% to the country's Gross domestic product (GDP) in 2016, compared to 1.58% for 2015 and 1.39% in 2014.
- A total of 47,229 people were employed in the Manufacture of wood and of products of wood and cork, except furniture; manufacture of articles of straw and plaiting materials industry in 2016, compared to 51,050 in 2015 and 48,080 in 2014.
- Most of the companies in the industry are based in Suceava, followed by Harghita and Neamt.

In annual terms, sales marked a drop of 19.10% compared to 2015. In comparison to 2014 they fell by 2.49%. In 2015 sales fell by 20.53% year-on-year.

The Manufacture of wood and of products of wood and cork, except furniture; manufacture of articles of straw and plaiting materials industry total revenue make up 1.19% to the country's GDP in 2016, compared to 1.58% for 2015 and 1.39% in 2014.