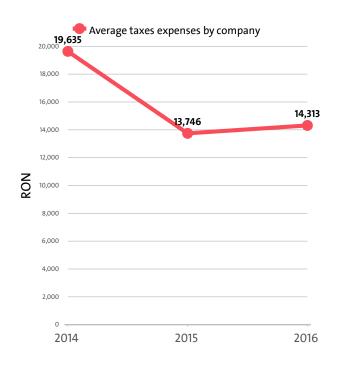

The industry's tax expenses stood at RON 77,863,229 in 2016. In 2015 it paid taxes of RON 75,331,320. In 2014 the industry paid RON 102,790,269 in taxes.