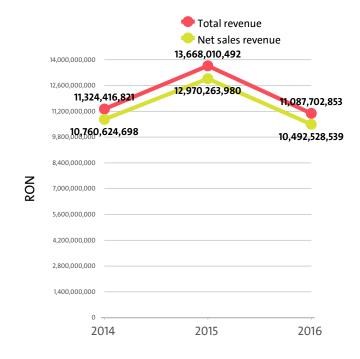

# **III. REVENUES**

The total revenue in the industry was RON 11,087,702,853 in 2016, RON 13,668,010,492 in 2015 and 11,324,416,821 in 2014.

The companies in the Manufacture of wood and of products of wood and cork, except furniture; manufacture of articles of straw and plaiting materials market of Romania earned combined net sales revenues of RON 10,492,528,539 in 2016.

In annual terms, sales marked a drop of 19.10% compared to 2015. In comparison to 2014 they fell by 2.49%. In 2015 sales fell by 20.53% year-on-year.

The Manufacture of wood and of products of wood and cork, except furniture; manufacture of articles of straw and plaiting materials industry total revenue make up 1.19% to the country's GDP in 2016, compared to 1.58% for 2015 and 1.39% in 2014.