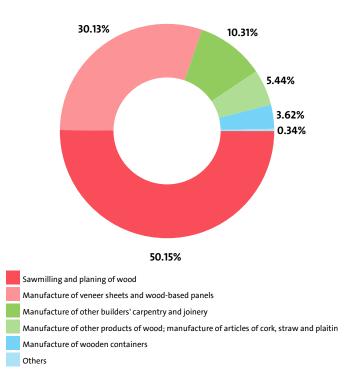

#### TOTAL COSTS BY SECTORS

| RANK | SECTOR                                                                                                     | TOTAL COSTS (RON) |
|------|------------------------------------------------------------------------------------------------------------|-------------------|
| 1    | SAWMILLING AND PLANING OF WOOD                                                                             | 5,402,506,396     |
| 2    | MANUFACTURE OF VENEER SHEETS AND WOOD-<br>BASED PANELS                                                     | 3,246,089,009     |
| 3    | MANUFACTURE OF OTHER BUILDERS' CARPENTRY<br>AND JOINERY                                                    | 1,110,554,694     |
| 4    | MANUFACTURE OF OTHER PRODUCTS OF WOOD;<br>MANUFACTURE OF ARTICLES OF CORK, STRAW AND<br>PLAITING MATERIALS | 586,165,522       |
| 5    | MANUFACTURE OF WOODEN CONTAINERS                                                                           | 389,705,380       |
| 6    | MANUFACTURE OF ASSEMBLED PARQUET FLOORS                                                                    | 36,927,021        |
|      |                                                                                                            |                   |

#### INDUSTRY'S TOTAL COSTS STRUCTURE BY SECTORS

Manufacture of other products of wood; manufacture of articles of cork, straw and plaiting materials marked the highest annual increase in total expenses, of 11.31%, while total expenses decreased the most, by 25.20%, for Sawmilling and planing of wood.