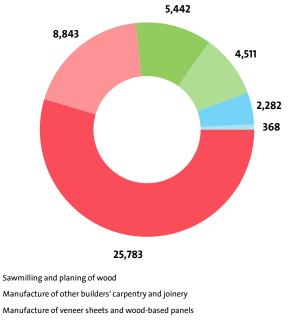

#### NUMBER OF EMPLOYEES BY INDUSTRY SECTORS

| SECTOR                                                                                                     | NUMBER | SHARE OF<br>INDUSTRY<br>TOTAL |
|------------------------------------------------------------------------------------------------------------|--------|-------------------------------|
| SAWMILLING AND PLANING OF WOOD                                                                             | 25,783 | 54.59%                        |
| MANUFACTURE OF OTHER BUILDERS' CARPENTRY AND JOINERY                                                       | 8,843  | 18.72%                        |
| MANUFACTURE OF VENEER SHEETS AND WOOD-BASED PANELS                                                         | 5,442  | 11.52%                        |
| MANUFACTURE OF OTHER PRODUCTS OF WOOD;<br>MANUFACTURE OF ARTICLES OF CORK, STRAW AND<br>PLAITING MATERIALS | 4,511  | 9.55%                         |
| MANUFACTURE OF WOODEN CONTAINERS                                                                           | 2,282  | 4.83%                         |
| MANUFACTURE OF ASSEMBLED PARQUET FLOORS                                                                    | 368    | 0.78%                         |