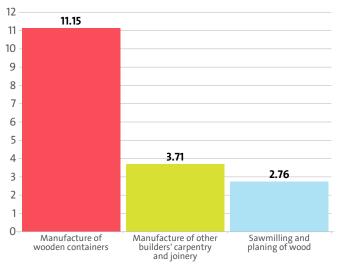

| RON        |
|------|--------------------------------|------------|
| 1    | KRONOSPAN SEBES SA             | 52,097,692 |
| 2    | ROMCHAR SRL                    | 31,929,687 |
| 3    | FORESTAR SA                    | 13,562,431 |
| 4    | ROMANEL INTERNATIONAL GROUP SA | 11,090,102 |
| 5    | KARELIA - UPOFLOOR SRL         | 4,508,854  |

The Manufacture of wood and of products of wood and cork, except furniture; manufacture of articles of straw and plaiting materials industry's return on equity (ROE) is 5.83% compared to 8.19% in 2015 and 9.62% in 2014.

The Manufacture of wood and of products of wood and cork, except furniture; manufacture of articles of straw and plaiting materials's return on assets (ROA) was 2.11%, while in 2015 it amounted to 3.21% and 4.22% in 2014.





#### LEADING INDUSTRY'S SECTORS BY ROA



#### TOP 10 COMPANIES BY HIGHEST AVERAGE NET PROFIT PER EMPLOYEE IN MANUFACTURE OF WOOD AND OF PRODUCTS OF WOOD AND CORK, EXCEPT FURNITURE; MANUFACTURE OF ARTICLES OF STRAW AND PLAITING MATERIALS

| RANK | COMPANY                            | RON       | COMPANY HEA<br>DQUARTERS<br>(CITY) |
|------|------------------------------------|-----------|------------------------------------|
| 1    | B.M.R.PROD TRADE FILIALA SIBIU SRL | 5,712,201 | SIBIU                              |
| 2    | A.C.N. YOUR SERENIITY SRL          | 1,275,835 | ARGES                              |
| 3    | TEST-PROLEMN IMPEX SRL             | 436,677   | SUCEAVA                            |
| 4    | LEMN WOOD PRODUCTION SRL           | 383,096   | BIHOR