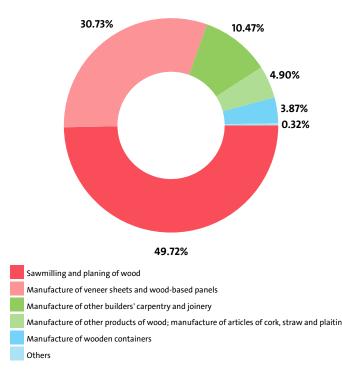

#### NET SALES REVENUE BY SECTORS

| RANK | SECTOR                                                                                                     | NET SALES REVENUE<br>(RON) |
|------|------------------------------------------------------------------------------------------------------------|----------------------------|
| 1    | SAWMILLING AND PLANING OF WOOD                                                                             | 5,216,593,460              |
| 2    | MANUFACTURE OF VENEER SHEETS AND WOOD-<br>BASED PANELS                                                     | 3,224,032,128              |
| 3    | MANUFACTURE OF OTHER BUILDERS' CARPENTRY<br>AND JOINERY                                                    | 1,098,173,831              |
| 4    | MANUFACTURE OF OTHER PRODUCTS OF WOOD;<br>MANUFACTURE OF ARTICLES OF CORK, STRAW AND<br>PLAITING MATERIALS | 513,671,605                |
| 5    | MANUFACTURE OF WOODEN CONTAINERS                                                                           | 406,313,470                |
| 6    | MANUFACTURE OF ASSEMBLED PARQUET FLOORS                                                                    | 33,744,045                 |

INDUSTRY'S NET SALES REVENUE STRUCTURE BY SECTORS

The highest growth, of 9.22%, was recorded by Manufacture of assembled parquet floors, while Sawmilling and planing of wood registered the sharpest decline, of 28.01%.