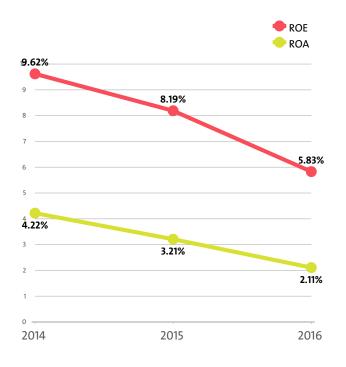

The Manufacture of wood and of products of wood and cork, except furniture; manufacture of articles of straw and plaiting materials industry's return on equity (ROE) is 5.83% compared to 8.19% in 2015 and 9.62% in 2014.

The Manufacture of wood and of products of wood and cork, except furniture; manufacture of articles of straw and plaiting materials's return on assets (ROA) was 2.11%, while in 2015 it amounted to 3.21% and 4.22% in 2014.