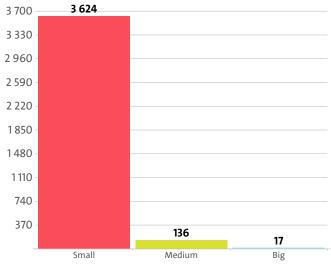

ALLOCATION OF EMPLOYEES BY INDUSTRY'S SECTORS

Manufacture of other products of wood; manufacture of articles of cork, straw and plaitin Manufacture of wooden containers Others

The analysis on companies' sizes by the number of employees, shows that 3624 firms have less than 50 employees\*, 136 have between 50 and 250 employees\* and 17 companies employ more than 250\*.