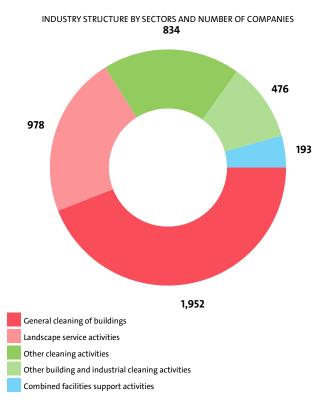

## **II. INTRODUCTION**

In 2016 the companies in the Services to buildings and landscape activities industry numbered 4,433, distributed in 5 sectors.

the industry. In 2014 their number totalled 3,626.

## NUMBER OF COMPANIES IN SERVICES TO BUILDINGS AND LANDSCAPE ACTIVITIES INDUSTRY BY SECTORS

| SECTOR                                               | 2016  | 2015  | 2014  |
|------------------------------------------------------|-------|-------|-------|
| GENERAL CLEANING OF BUILDINGS                        | 1,952 | 1,767 | 1,578 |
| LANDSCAPE SERVICE ACTIVITIES                         | 978   | 900   | 810   |
| OTHER CLEANING ACTIVITIES                            | 834   | 777   | 709   |
| OTHER BUILDING AND INDUSTRIAL CLEANING<br>ACTIVITIES | 476   | 429   | 391   |
| COMBINED FACILITIES SUPPORT ACTIVITIES               | 193   | 169   | 138   |