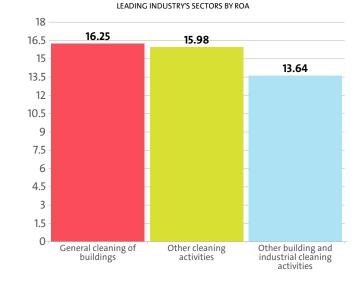

LEADING INDUSTRY'S SECTORS BY ROE

to buildings and landscape activities industry amounted to RON 63,960 in 2016, up by 1.76% compared to 2015 and up by 6.80% compared to 2014.

The Services to buildings and landscape activities field generated an average RON 66,086 in total revenue per employee. In 2015 and 2014 the figure was RON 65,663 and RON 61,721, respectively.