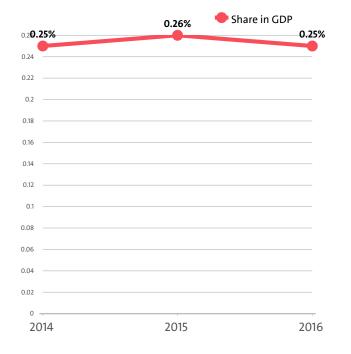

# I. KEY INDICATORS

- The Services to buildings and landscape activities industry in Romania was represented by 4,433 companies at the end of 2016, compared to 4,042 in the previous year and 3,626 in 2014.
- The industry's net profit amounted to RON 240,124,258 in 2016.
- The industry's total revenue was RON 2,352,315,564 in 2016, up by 3.28% compared to the previous year.
- The combined costs of the companies in the Services to buildings and landscape activities industry reached RON 2,071,961,941 in 2016, up by 3.85% year-on-year.
- The industry's total revenue makes up 0.25% to the country's Gross domestic product (GDP) in 2016, compared to 0.26% for 2015 and 0.25% in 2014.
- A total of 35,595 people were employed in the Services to buildings and landscape activities industry in 2016, compared to 34,686 in 2015 and 32,529 in 2014.
- Most of the companies in the industry are based in Bucharest, followed by Ilfov and Timis.

The Services to buildings and landscape activities industry total revenue make up 0.25% to the country's GDP in 2016, compared to 0.26% for 2015 and 0.25% in 2014.

In 2015 there were a total of 4,042 companies operating in