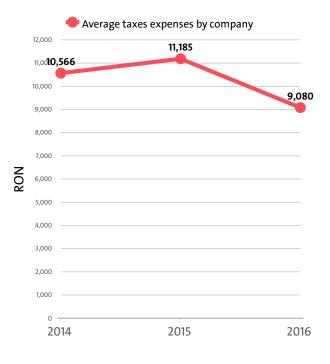

The industry's tax expenses stood at RON 40,252,721 in 2016. In 2015 it paid taxes of RON 45,210,776. In 2014 the industry paid RON 38,315,469 in taxes.

#### EXPENSES ON TAXES BY SECTORS

| RANK | SECTOR                                               | RON        | Y/Y CHANGE |
|------|------------------------------------------------------|------------|------------|
| 1    | GENERAL CLEANING OF BUILDINGS                        | 14,328,673 | -18.81%    |
| 2    | LANDSCAPE SERVICE ACTIVITIES                         | 13,810,988 | -2.95%     |
| 3    | OTHER CLEANING ACTIVITIES                            | 6,741,872  | -14.40%    |
| 4    | OTHER BUILDING AND INDUSTRIAL<br>CLEANING ACTIVITIES | 3,078,561  | -13.17%    |
| 5    | COMBINED FACILITIES SUPPORT ACTIVITIES               | 2,292,627  | 19.96%     |