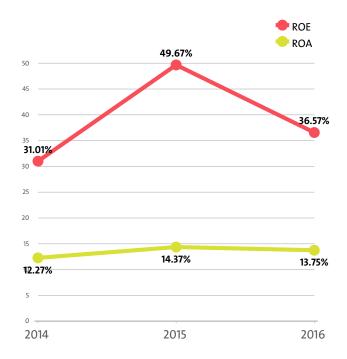

The Services to buildings and landscape activities industry's return on equity (ROE) is 36.57% compared to 49.67% in 2015 and 31.01% in 2014.

The Services to buildings and landscape activities's return on assets (ROA) was 13.75%, while in 2015 it amounted to 14.37% and 12.27% in 2014.