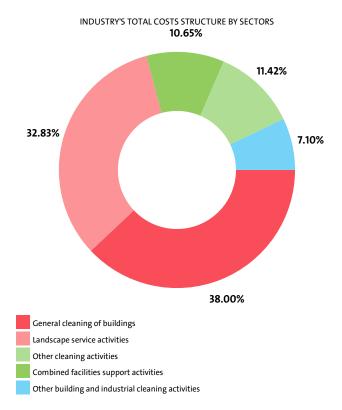

## **IV. EXPENSES**

The combined costs of the companies in the Services to buildings and landscape activities industry reached RON 2,071,961,941 in 2016.

In annual terms, total expenses grew by 3.85% compared to 2015 and increased by 15.94% in comparison to 2014.

#### TOTAL COSTS BY SECTORS

| RANK | SECTOR                                               | TOTAL COSTS<br>(RON) |
|------|------------------------------------------------------|----------------------|
| 1    | GENERAL CLEANING OF BUILDINGS                        | 787,381,396          |
| 2    | LANDSCAPE SERVICE ACTIVITIES                         | 680,282,495          |
| 3    | OTHER CLEANING ACTIVITIES                            | 236,521,474          |
| 4    | COMBINED FACILITIES SUPPORT ACTIVITIES               | 220,722,836          |
| 5    | OTHER BUILDING AND INDUSTRIAL CLEANING<br>ACTIVITIES | 147,053,740          |