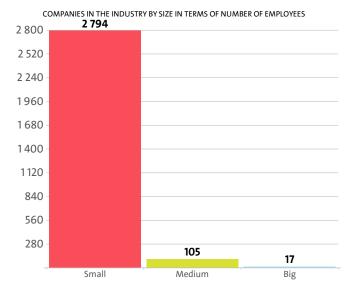

ALLOCATION OF EMPLOYEES BY INDUSTRY'S SECTORS

The analysis on companies' sizes by the number of employees, shows that 2794 firms have less than 50 employees\*, 105 have between 50 and 250 employees\* and 17 companies employ more than 250\*.

\* Companies without data in the number of employees at end of the year are not taken into consideration.

The employees of the leading 10 companies when it comes to numbers make up 20.44% of the workforce in the industry in 2016.