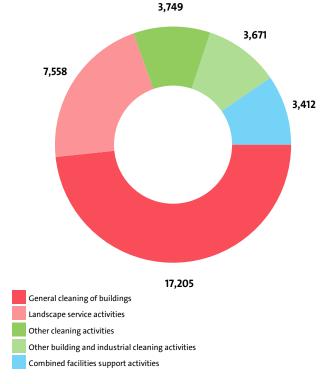

#### NUMBER OF EMPLOYEES BY INDUSTRY SECTORS

| SECTOR                                            | NUMBER | SHARE OF<br>INDUSTRY<br>TOTAL |
|---------------------------------------------------|--------|-------------------------------|
| GENERAL CLEANING OF BUILDINGS                     | 17,205 | 48.34%                        |
| LANDSCAPE SERVICE ACTIVITIES                      | 7,558  | 21.23%                        |
| OTHER CLEANING ACTIVITIES                         | 3,749  | 10.53%                        |
| OTHER BUILDING AND INDUSTRIAL CLEANING ACTIVITIES | 3,671  | 10.31%                        |
| COMBINED FACILITIES SUPPORT ACTIVITIES            | 3,412  | 9.59%                         |