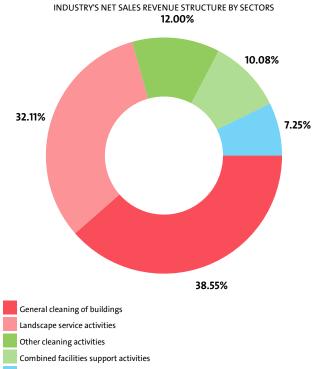

The companies in the Services to buildings and landscape activities market of Romania earned combined net sales revenues of RON 2,276,657,006 in 2016.

In annual terms, sales marked a rise of 4.43% compared to 2015. In comparison to 2014 they rose by 16.87%. In 2015 sales increased by 11.91% year-on-year.

#### NET SALES REVENUE BY SECTORS

| RANK | SECTOR                                               | NET SALES<br>REVENUE (RON) |
|------|------------------------------------------------------|----------------------------|
| 1    | GENERAL CLEANING OF BUILDINGS                        | 877,665,141                |
| 2    | LANDSCAPE SERVICE ACTIVITIES                         | 731,110,976                |
| 3    | OTHER CLEANING ACTIVITIES                            | 273,215,945                |
| 4    | COMBINED FACILITIES SUPPORT ACTIVITIES               | 229,593,493                |
| 5    | OTHER BUILDING AND INDUSTRIAL CLEANING<br>ACTIVITIES | 165,071,451                |